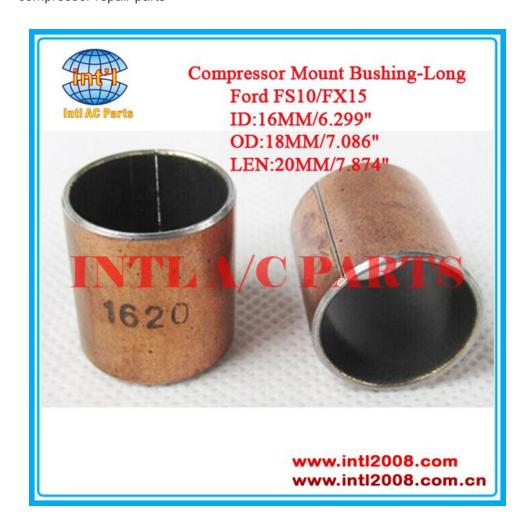

### **Details:**

Model Number: INTL-CR001

Type: compressor Mount Bushing

apply for Ford FS10/FX15

air compressor repair parts set

Compressor Mount Long mount bushing

#### Size:

| Part                     | Mount Bushing      |
|--------------------------|--------------------|
| Bushing Inside Diameter  | 16MM/6. 299"       |
| Bushing Length           | 20MM/7.874"        |
| Bushing Outside Diameter | 18MM/7. 086"       |
| fit                      | for Ford FS10/FX15 |
| quality                  | Top A              |

ID:16MM/6.299" OD:18MM/7.086" LEN:20MM/7.874"

# for Ford FS10/FX15

Long Mount Bushing sets compressor repair parts