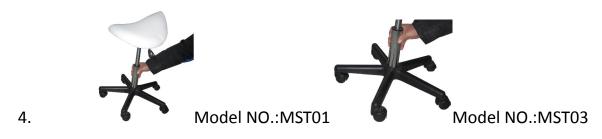

Use minimal force to press the adjustable height cylinder into the base. Carefully sit or put pressure on the seat until the cylinder locks into place.

Model No.:MST03

Using the leaver under the seat, you can adjust the stools height to a spot that best suits you.