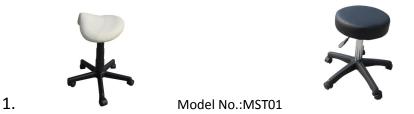

## **Instructions Stool Assembly**

Model No.:MST03

Place the button end of the adjustable cylinder into the opening in the seat tube. Use minimal force to press the cylinder into the seat tube.

Set the chrome-metal end of the adjustable cylinder into the seat tube in the five-point base.