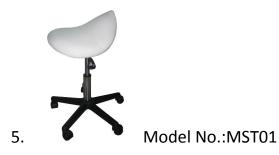

Use minimal force to press the adjustable height cylinder into the base. Carefully sit or put pressure on the seat until the cylinder locks into place.

Model No.:MST03

Using the leaver under the seat, you can adjust the stools height to a spot that best suits you.