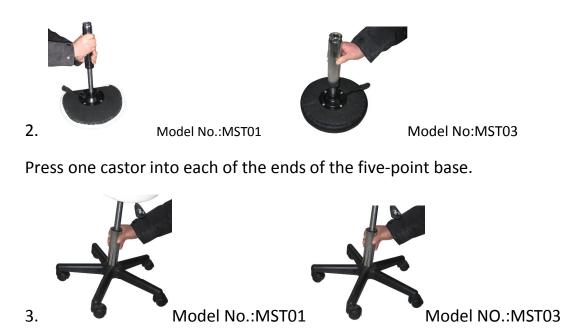

## **Instructions Stool Assembly**

Model No.:MST03

Place the button end of the adjustable cylinder into the opening in the seat tube. Use minimal force to press the cylinder into the seat tube.

Set the chrome-metal end of the adjustable cylinder into the seat tube in the five-point base.

Use minimal force to press the adjustable height cylinder into the base. Carefully sit or put pressure on the seat until the cylinder locks into place.

Model No.:MST03

Using the leaver under the seat, you can adjust the stools height to a spot that best suits you.