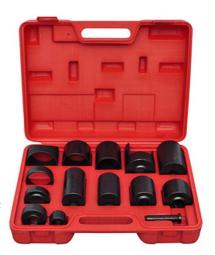

Ball Joint Tool Adapter Set DN-B1061

- This adapter set includes receiver tubes and adapters for most GM, Ford, Dodge two-wheel drive, four-wheel drive pick-ups, vans and SUVs for ball joint replacement and ball joint repair!
- Constructed of forged carbon steel and a black oxide finish for toughness and durability,
- this ball joint set is designed to handle work site abuse.
- The ball joint adaptor set comes in a sturdy storage case for organization and transport.
- Includes receiver tubes and adapters Forged, heat treated and machined carbon steel
- Black oxide finish