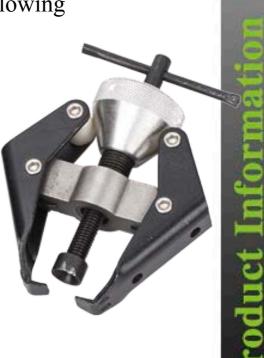

## Battery Terminal & Wiper Arm Puller DN-D1026

1.Heavy-duty construction with locking feature allowing the tool to be fastened securely to the wiper arm before commencing pull.

2.Combination of swivel mounted thrust bearing and tommy bar on thrust bolt allow even the most stubborn wiper arms to be lifted off their drives.3.Suitable also for battery terminal and alternator bearing removal.

Maximum Opening: 28mm Maximum Collar Size: 43mm.

Dongning Tools(Ningbo) Co.,Ltd No.6 Falan Rd,Hengjie Town, Ningbo City,China

Tel:+86 57488298696 Fax:+86 57488296233 Mail:info@nbdntools.com www.nbdntools.com