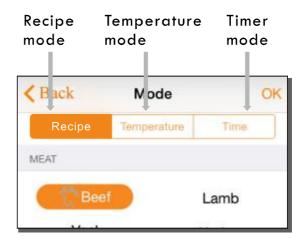

## Select grill mode

Click and enter grill mode page

## Recipe mode

8 pre-setting foods can be selected for grilling:
Beef, Veal, Pork, Chicken, Lamb, Hamburger, Turkey, Fish.

Selection of cooking level: Rare, Medium-Rare, Medium, Well-Done.

Click OK to confirm the recipe which you selected and return to main interface.