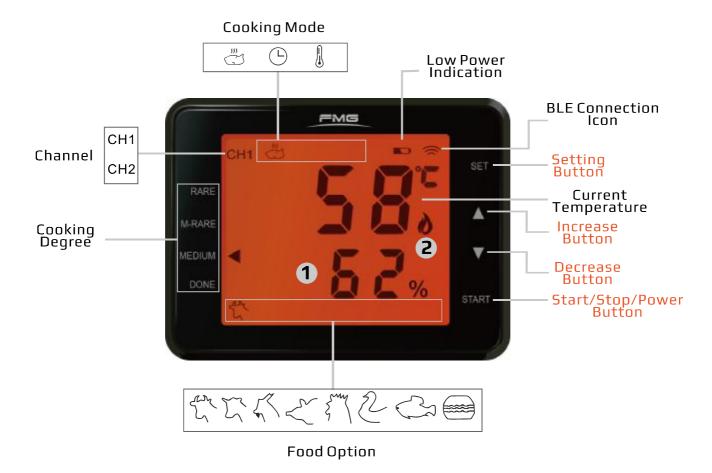

## Product appearance

- 1 Target Temperature / Target Time / Countdown Time / Percentage of Cooking
- 2 Cooking Mode in Progress Icon

## Main interface of APP

- B Mode seclection Progress percentage Back to main interface
- Bluetooth pairing icon G Current grill mode Go to setting page
- Low battery indicator for BBQ Thermometer Grilling time