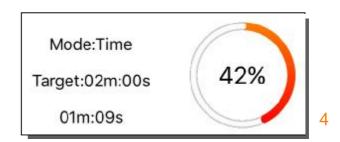

When progress is on, the grilling level percentage will be displayed on the APP.

Click to stop grilling progress