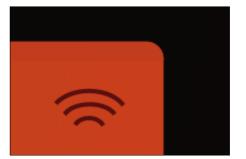

### Turn on the thermometer

Press and hold "START" button (longer than 3 seconds) until to turn on the thermometer.

\*\*You can also press and hold "START" button to turn off the thermometer.

J

Press and hold Increase button until the "BLE Connection Icon" appears.

### Connect and disconnect Bluetooth

Open Grill Easy APP on your smart phone, and click [Bluetooth Pairing Icon]: