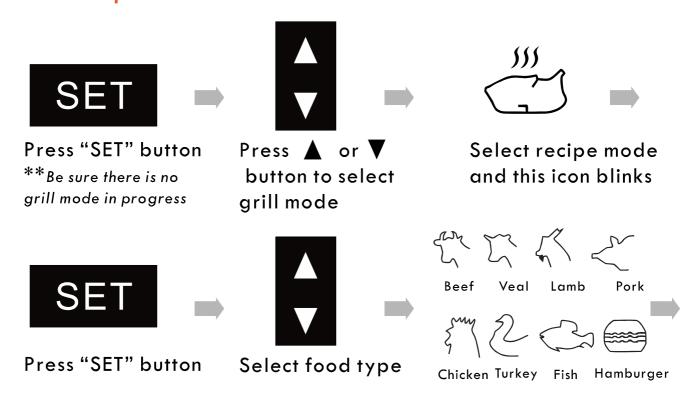

# Grill mode setting Recipe mode:

Press "SET" button to finish setting

Press "START" button start cooking progress and a fire icon appears

Press "START" button to Stop cooking progress, and LCD displays current temperature and target temperature Start cooking progress, displays current temperature and percentage of the progress

## Recipe mode

8 pre-setting foods can be selected for grilling:
Beef, Veal, Pork, Chicken, Lamb, Hamburger, Turkey, Fish.

Selection of cooking level: Rare, Medium-Rare, Medium, Well-Done.

Click OK to confirm the recipe which you selected and return to main interface.