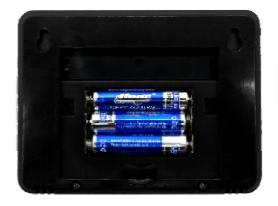

## Install batteries

smart phone or tablet.

Open the cover of battery compartment on the back of the

BBQ thermometer and install 3pcs AAA alkaline batteries in it.