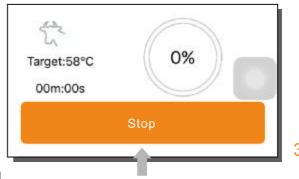

## Grilling progress

Click to confirm the selection

Target:58°C 0%
00m:00s
Start

Click to start grilling progress

Click OK to finish grill mode selection and return to main interface. Click START to start grilling progress or press STOP to stop grilling progress.

When progress is on, the grilling level percentage will be displayed on the APP.

Click to stop grilling progress