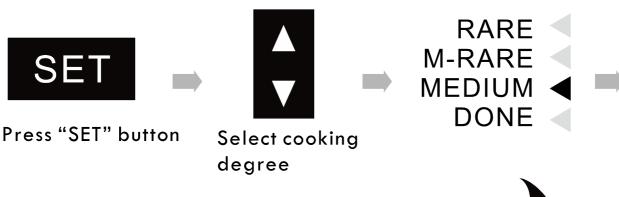

# Grill mode setting Recipe mode:

Press "SET" button to finish setting

Press "START" button start cooking progress and a fire icon appears

Press "START" button to Stop cooking progress, and LCD displays current temperature and target temperature Start cooking progress, displays current temperature and percentage of the progress

## Recipe mode

8 pre-setting foods can be selected for grilling:
Beef, Veal, Pork, Chicken, Lamb, Hamburger, Turkey, Fish.

Selection of cooking level: Rare, Medium-Rare, Medium, Well-Done.

Click OK to confirm the recipe which you selected and return to main interface.