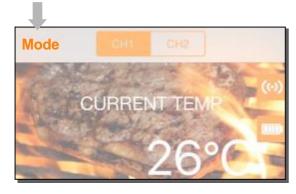

## Product appearance

- 1 Target Temperature / Target Time / Countdown Time / Percentage of Cooking
- 2 Cooking Mode in Progress Icon

### **Probes**

This thermometer can support 2 probes simultaneously, please plug probe into "CH1" (Channell) or "CH2" (Channell2) on the thermometer before use.