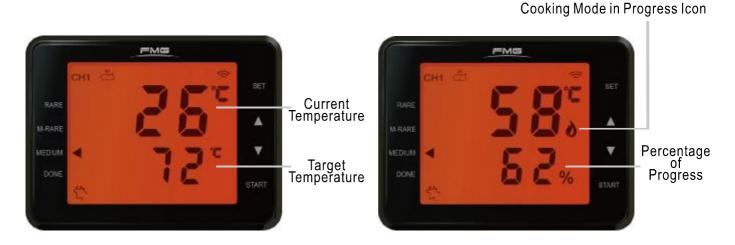

## Product appearance

- 1 Target Temperature / Target Time / Countdown Time / Percentage of Cooking
- 2 Cooking Mode in Progress Icon