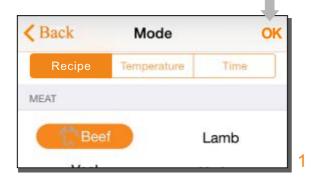

## Recipe mode

8 pre-setting foods can be selected for grilling:
Beef, Veal, Pork, Chicken, Lamb, Hamburger, Turkey, Fish.

Selection of cooking level: Rare, Medium-Rare, Medium, Well-Done.

Click OK to confirm the recipe which you selected and return to main interface.