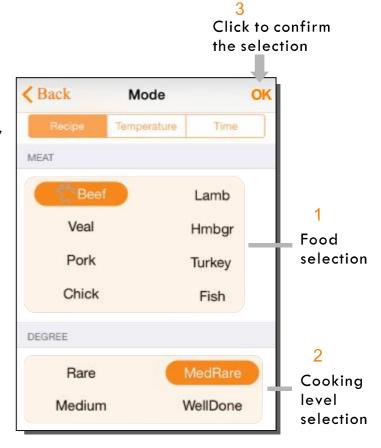

## Recipe mode

8 pre-setting foods can be selected for grilling:
Beef, Veal, Pork, Chicken, Lamb, Hamburger, Turkey, Fish.

Selection of cooking level: Rare, Medium-Rare, Medium, Well-Done.

Click OK to confirm the recipe which you selected and return to main interface.