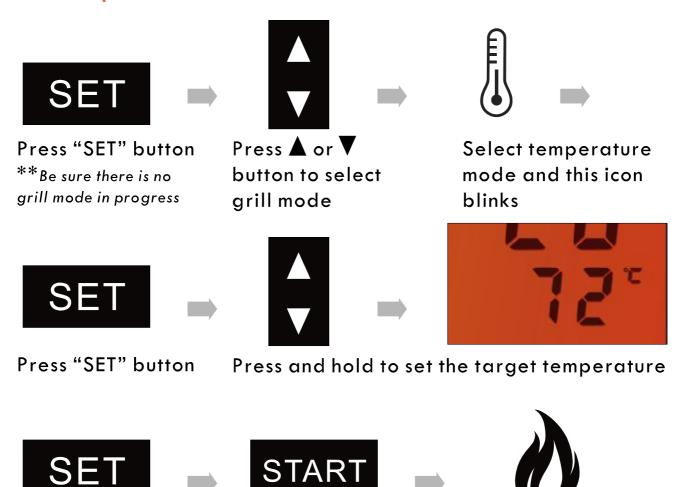

# Grill mode setting Temperature mode:

Press "SET" button to finish setting

Press "START" button start cooking mode progress and a fire icon appears

## Temperature mode

The target grilling temperature can be selected from  $1\sim300$  Celsius degree ( $33\sim572$  Fahrenheit degree). Dial circle icon to select target temperature on the APP.

Press OK to confirm the selection