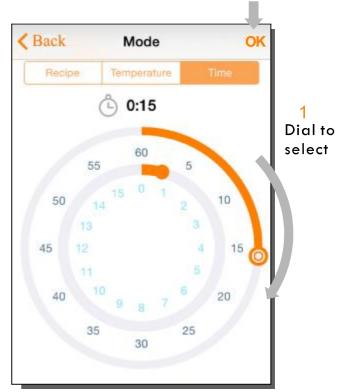

### Timer mode

The target grilling time can be selected from 1 minute to 15 hours and 59 minutes. Dial two circle icons to select target hours and minutes respectively on the APP.

Press OK to confirm the selection

the selection