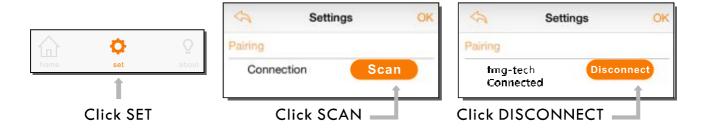

#### Method 2:

Click enter setting page and click scan to select the name of thermometer that will be connected. Or click disconnect to break connection.

## System setting

Click or disconnect Bluetooth, set temperature unit and alarm.