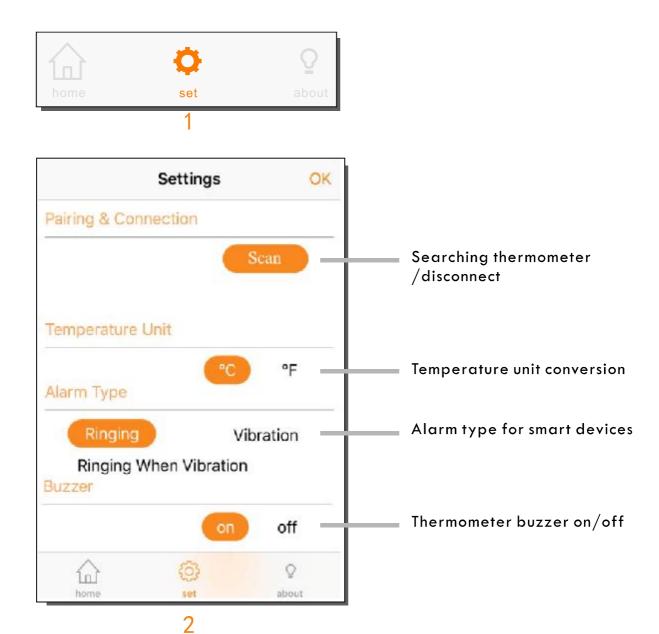

## System setting

Click or disconnect Bluetooth, set temperature unit and alarm.