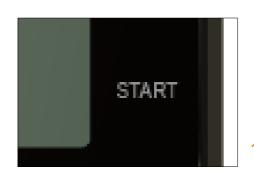

### Turn on the thermometer

Press and hold "START" button (longer than 3 seconds) until to turn on the thermometer.

\*\*You can also press and hold "START" button to turn off the thermometer.

J

Press and hold Increase button until the "BLE Connection Icon" appears.