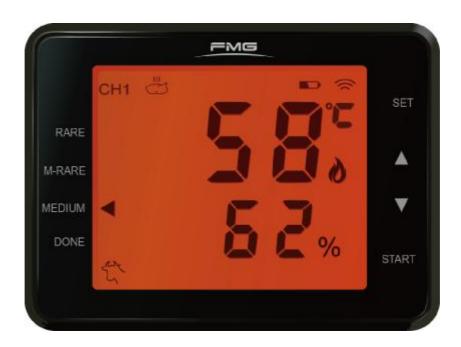

## Product appearance

- 1 Target Temperature / Target Time / Countdown Time / Percentage of Cooking
- 2 Cooking Mode in Progress Icon

## Grilling progress

Click to confirm the selection

Target:58°C 0%
00m:00s
Start

Click to start grilling progress

Click OK to finish grill mode selection and return to main interface. Click START to start grilling progress or press STOP to stop grilling progress.

# Grill mode setting Recipe mode:

Press "SET" button to finish setting

Press "START" button start cooking progress and a fire icon appears

Press "START" button to Stop cooking progress, and LCD displays current temperature and target temperature Start cooking progress, displays current temperature and percentage of the progress