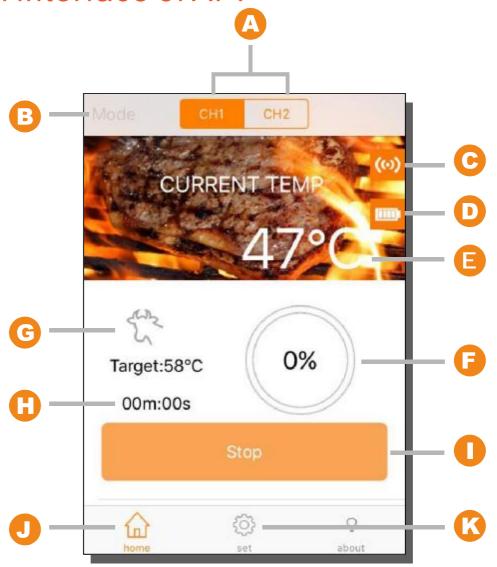

## Product appearance

- 1 Target Temperature / Target Time / Countdown Time / Percentage of Cooking
- 2 Cooking Mode in Progress Icon

## Main interface of APP

- B Mode seclection Progress percentage Back to main interface
- Bluetooth pairing icon G Current grill mode Go to setting page
- Low battery indicator for BBQ Thermometer Grilling time