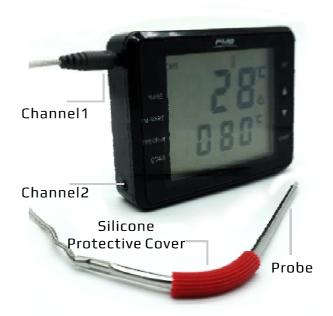

## Product appearance

- 1 Target Temperature / Target Time / Countdown Time / Percentage of Cooking
- 2 Cooking Mode in Progress Icon

### **Probes**

This thermometer can support 2 probes simultaneously, please plug probe into "CH1" (Channell) or "CH2" (Channell2) on the thermometer before use.