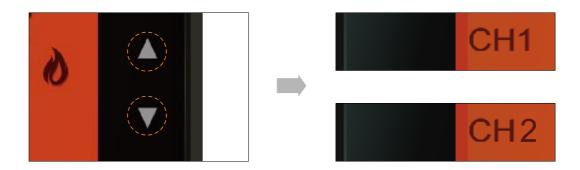

### **Probes**

This thermometer can support 2 probes simultaneously, please plug probe into "CH1" (Channell) or "CH2" (Channell2) on the thermometer before use.

## Channel selection

If there are two probes connect with the thermometer, exit grill setting mode(There is not any icon blinks on the LCD), press button or  $\nabla$  button to select the channel.