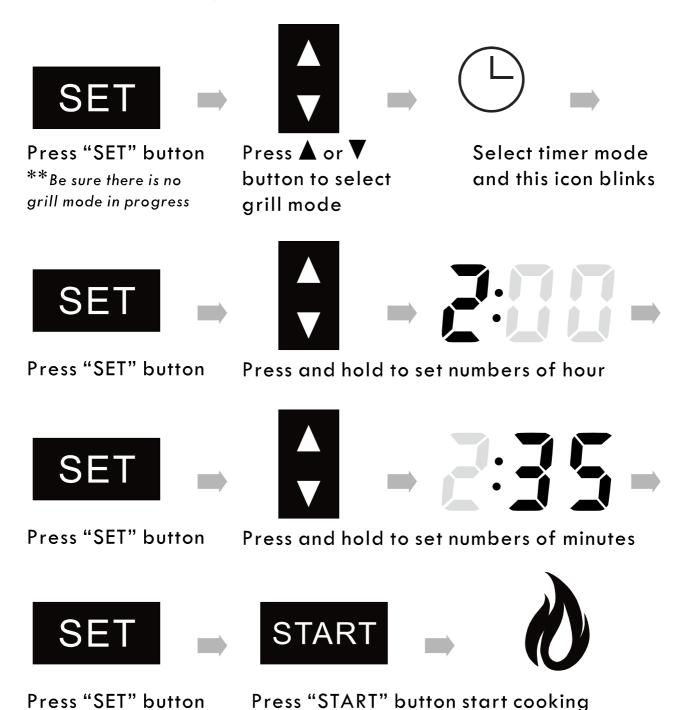

# Grill mode setting Timer mode:

to finish setting

mode progress and a fire icon appears

### Timer mode

The target grilling time can be selected from 1 minute to 15 hours and 59 minutes. Dial two circle icons to select target hours and minutes respectively on the APP.

Press OK to confirm the selection