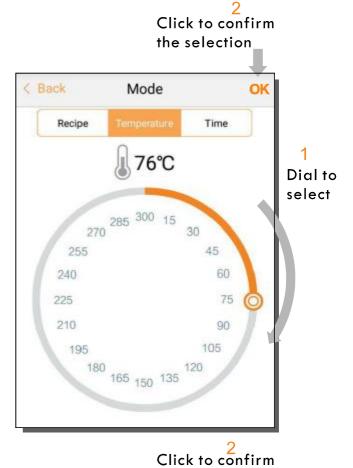

## Temperature mode

The target grilling temperature can be selected from  $1\sim300$  Celsius degree ( $33\sim572$  Fahrenheit degree). Dial circle icon to select target temperature on the APP.

Press OK to confirm the selection