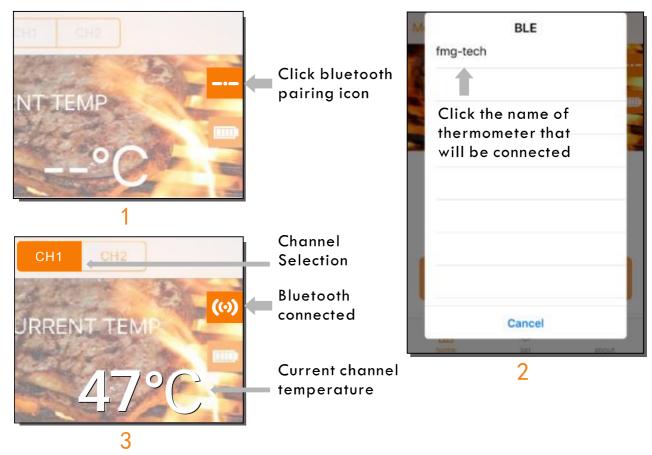

### Connect and disconnect Bluetooth

Open Grill Easy APP on your smart phone, and click [Bluetooth Pairing Icon]:

#### Method 1:

#### Method 2:

Click enter setting page and click scan to select the name of thermometer that will be connected. Or click disconnect to break connection.