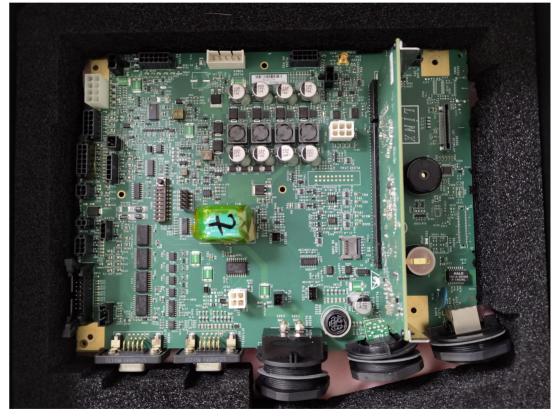

to our team
- 2 Repair the IPM of 5900, 7900, 8830 ,8900
- 3 Repair the Mk7, MK9 and MK11 printhead
- 4 Develop some replacement parts
- 5 Provide alternative RFID for 88XX and 89XX
- 6 Provide high-quality CIJ, LASER, TTO, TIJ and packaging machinery made in China

#### Introduction to our team

We have nearly 20 years of experience in LINX CIJmaintenance. We can repair the IPM of 5900, 7900,8830,8900 and Mk7, MK9 and MK11 printhead.

We can develop some replacement parts, which have been tested on the LINX CIJ for a long time.

We provide alternative RFID for 88XX and 89XX ink, solvent and service KIT, and it can solve the problem of expired consumables.

We provide high-quality CIJ, LASER, TTO, TIJ and packaging machinery made in China.



### Repair the IPM of 5900, 7900, 8830,8900





### Repair the Mk7, MK9 and MK11 printhead









### **Develop some replacement parts**































#### **Provide alternative RFID for 88XX and 89XX**















### **Provide high-quality CIJ made in China**





# 6

#### **Provide LASER made in China**







#### **Provide TTO, TIJ made in China**





# 6

## Provide packaging machinery made in China