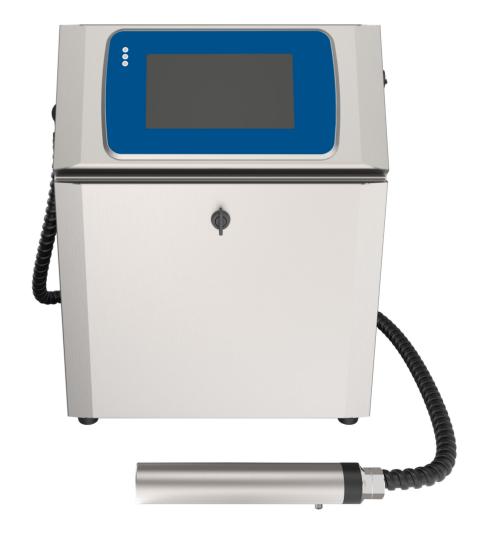

machinery made in China

#### Introduction to our team

We have nearly 20 years of experience in LINX CIJmaintenance. We can repair the IPM of 5900, 7900,8830,8900 and Mk7, MK9 and MK11 printhead.

We can develop some replacement parts, which have been tested on the LINX CIJ for a long time.

We provide alternative RFID for 88XX and 89XX ink, solvent and service KIT, and it can solve the problem of expired consumables.

We provide high-quality CIJ, LASER, TTO, TIJ and packaging machinery made in China.



### Repair the IPM of 5900, 7900, 8830,8900





### Repair the Mk7, MK9 and MK11 printhead









### **Develop some replacement parts**































#### **Provide alternative RFID for 88XX and 89XX**















### **Provide high-quality CIJ made in China**





# 6

#### **Provide LASER made in China**







#### **Provide TTO, TIJ made in China**





# 6

## Provide packaging machinery made in China