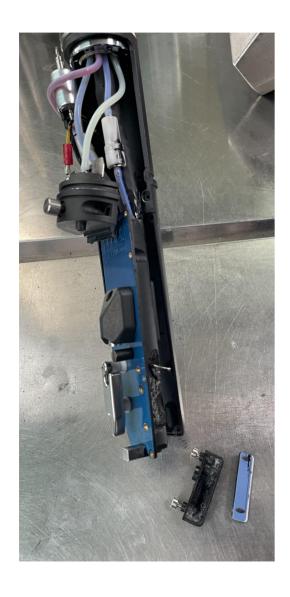

8830 ,8900
- 3 Repair the Mk7, MK9 and MK11 printhead
- 4 Develop some replacement parts
- 5 Provide alternative RFID for 88XX and 89XX
- 6 Provide high-quality CIJ, LASER, TTO, TIJ and packaging machinery made in China

#### Introduction to our team

We have nearly 20 years of experience in LINX CIJmaintenance. We can repair the IPM of 5900, 7900,8830,8900 and Mk7, MK9 and MK11 printhead.

We can develop some replacement parts, which have been tested on the LINX CIJ for a long time.

We provide alternative RFID for 88XX and 89XX ink, solvent and service KIT, and it can solve the problem of expired consumables.

We provide high-quality CIJ, LASER, TTO, TIJ and packaging machinery made in China.



### Repair the IPM of 5900, 7900, 8830,8900





### Repair the Mk7, MK9 and MK11 printhead









### **Develop some replacement parts**































#### **Provide alternative RFID for 88XX and 89XX**















### **Provide high-quality CIJ made in China**





# 6

#### **Provide LASER made in China**







#### **Provide TTO, TIJ made in China**





# 6

## Provide packaging machinery made in China