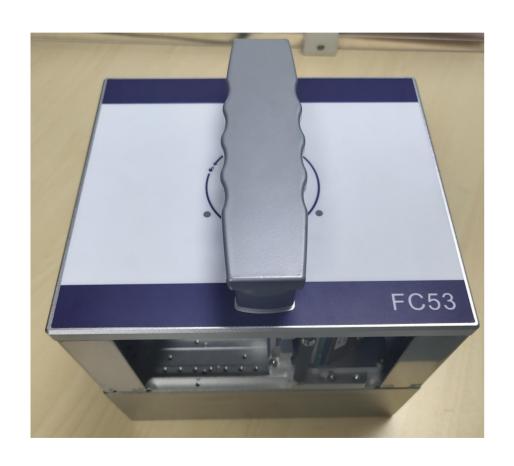

ce in LINX CIJmaintenance. We can repair the IPM of 5900, 7900,8830,8900 and Mk7, MK9 and MK11 printhead.

We can develop some replacement parts, which have been tested on the LINX CIJ for a long time.

We provide alternative RFID for 88XX and 89XX ink, solvent and service KIT, and it can solve the problem of expired consumables.

We provide high-quality CIJ, LASER, TTO, TIJ and packaging machinery made in China.



### Repair the IPM of 5900, 7900, 8830,8900





### Repair the Mk7, MK9 and MK11 printhead









### **Develop some replacement parts**































#### **Provide alternative RFID for 88XX and 89XX**















### **Provide high-quality CIJ made in China**





# 6

#### **Provide LASER made in China**







#### **Provide TTO, TIJ made in China**





# 6

## Provide packaging machinery made in China