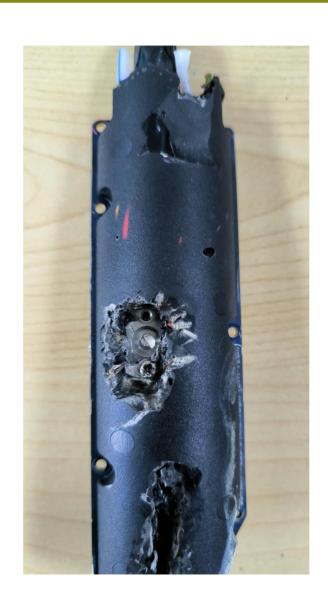

30 ,8900
- 3 Repair the Mk7, MK9 and MK11 printhead
- 4 Develop some replacement parts
- 5 Provide alternative RFID for 88XX and 89XX
- 6 Provide high-quality CIJ, LASER, TTO, TIJ and packaging machinery made in China

#### Introduction to our team

We have nearly 20 years of experience in LINX CIJmaintenance. We can repair the IPM of 5900, 7900,8830,8900 and Mk7, MK9 and MK11 printhead.

We can develop some replacement parts, which have been tested on the LINX CIJ for a long time.

We provide alternative RFID for 88XX and 89XX ink, solvent and service KIT, and it can solve the problem of expired consumables.

We provide high-quality CIJ, LASER, TTO, TIJ and packaging machinery made in China.



### Repair the IPM of 5900, 7900, 8830,8900





### Repair the Mk7, MK9 and MK11 printhead









### **Develop some replacement parts**































#### **Provide alternative RFID for 88XX and 89XX**















### **Provide high-quality CIJ made in China**





# 6

#### **Provide LASER made in China**







#### **Provide TTO, TIJ made in China**





# 6

## Provide packaging machinery made in China