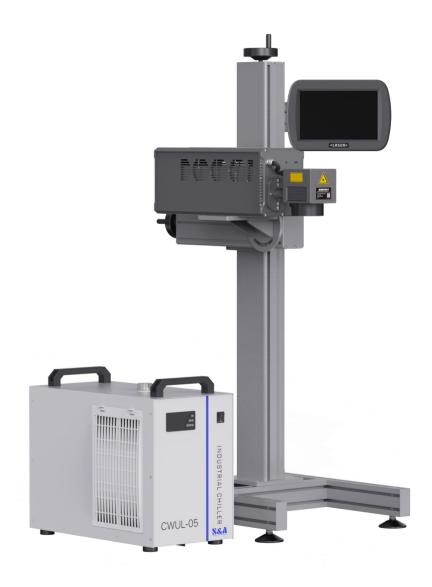

r team

We have nearly 20 years of experience in LINX CIJmaintenance. We can repair the IPM of 5900, 7900,8830,8900 and Mk7, MK9 and MK11 printhead.

We can develop some replacement parts, which have been tested on the LINX CIJ for a long time.

We provide alternative RFID for 88XX and 89XX ink, solvent and service KIT, and it can solve the problem of expired consumables.

We provide high-quality CIJ, LASER, TTO, TIJ and packaging machinery made in China.



### Repair the IPM of 5900, 7900, 8830,8900





### Repair the Mk7, MK9 and MK11 printhead









### **Develop some replacement parts**































#### **Provide alternative RFID for 88XX and 89XX**















### **Provide high-quality CIJ made in China**





# 6

#### **Provide LASER made in China**







#### **Provide TTO, TIJ made in China**





# 6

## Provide packaging machinery made in China