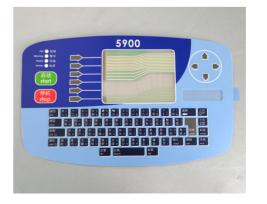

#### Introduction to our team

We have nearly 20 years of experience in LINX CIJmaintenance. We can repair the IPM of 5900, 7900,8830,8900 and Mk7, MK9 and MK11 printhead.

We can develop some replacement parts, which have been tested on the LINX CIJ for a long time.

### Repair the IPM of 5900, 7900, 8830,8900