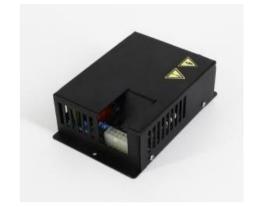

4 Develop some replacement parts
- 5 Provide alternative RFID for 88XX and 89XX
- 6 Provide high-quality CIJ, LASER, TTO, TIJ and packaging machinery made in China

#### Introduction to our team

We have nearly 20 years of experience in LINX CIJmaintenance. We can repair the IPM of 5900, 7900,8830,8900 and Mk7, MK9 and MK11 printhead.

We can develop some replacement parts, which have been tested on the LINX CIJ for a long time.

We provide alternative RFID for 88XX and 89XX ink, solvent and service KIT, and it can solve the problem of expired consumables.

We provide high-quality CIJ, LASER, TTO, TIJ and packaging machinery made in China.



### Repair the IPM of 5900, 7900, 8830,8900





### Repair the Mk7, MK9 and MK11 printhead









### **Develop some replacement parts**































#### **Provide alternative RFID for 88XX and 89XX**















### **Provide high-quality CIJ made in China**





# 6

#### **Provide LASER made in China**







#### **Provide TTO, TIJ made in China**





# 6

## Provide packaging machinery made in China