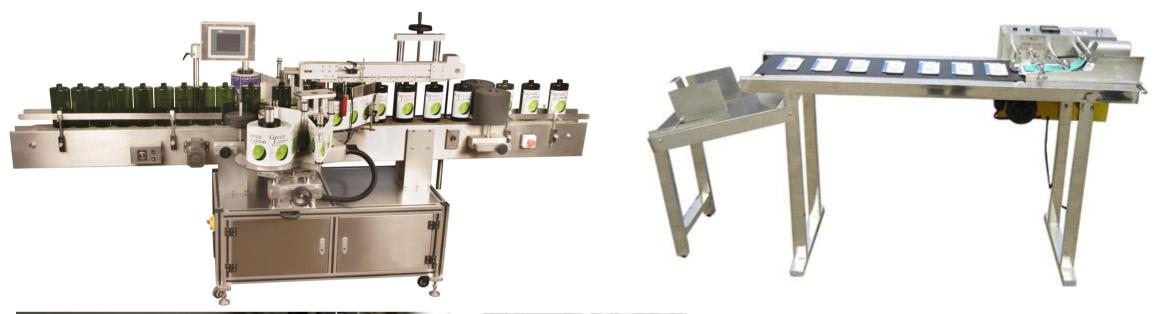

0, 7900,8830,8900 and Mk7, MK9 and MK11 printhead.

We can develop some replacement parts, which have been tested on the LINX CIJ for a long time.

We provide alternative RFID for 88XX and 89XX ink, solvent and service KIT, and it can solve the problem of expired consumables.

We provide high-quality CIJ, LASER, TTO, TIJ and packaging machinery made in China.



### Repair the IPM of 5900, 7900, 8830,8900





### Repair the Mk7, MK9 and MK11 printhead









### **Develop some replacement parts**































#### **Provide alternative RFID for 88XX and 89XX**















### **Provide high-quality CIJ made in China**





# 6

#### **Provide LASER made in China**







#### **Provide TTO, TIJ made in China**





# 6

## Provide packaging machinery made in China