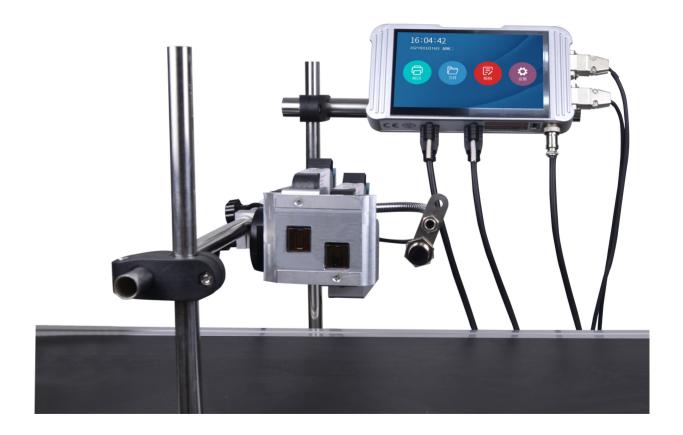

in LINX CIJmaintenance. We can repair the IPM of 5900, 7900,8830,8900 and Mk7, MK9 and MK11 printhead.

We can develop some replacement parts, which have been tested on the LINX CIJ for a long time.

We provide alternative RFID for 88XX and 89XX ink, solvent and service KIT, and it can solve the problem of expired consumables.

We provide high-quality CIJ, LASER, TTO, TIJ and packaging machinery made in China.



### Repair the IPM of 5900, 7900, 8830,8900





### Repair the Mk7, MK9 and MK11 printhead









### **Develop some replacement parts**































#### **Provide alternative RFID for 88XX and 89XX**















### **Provide high-quality CIJ made in China**





# 6

#### **Provide LASER made in China**







#### **Provide TTO, TIJ made in China**





# 6

## Provide packaging machinery made in China