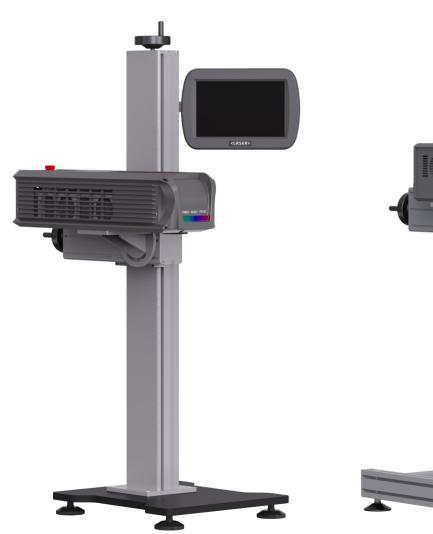

o our team

We have nearly 20 years of experience in LINX CIJmaintenance. We can repair the IPM of 5900, 7900,8830,8900 and Mk7, MK9 and MK11 printhead.

We can develop some replacement parts, which have been tested on the LINX CIJ for a long time.

We provide alternative RFID for 88XX and 89XX ink, solvent and service KIT, and it can solve the problem of expired consumables.

We provide high-quality CIJ, LASER, TTO, TIJ and packaging machinery made in China.



### Repair the IPM of 5900, 7900, 8830,8900





### Repair the Mk7, MK9 and MK11 printhead









### **Develop some replacement parts**































#### **Provide alternative RFID for 88XX and 89XX**















### **Provide high-quality CIJ made in China**





# 6

#### **Provide LASER made in China**







#### **Provide TTO, TIJ made in China**





# 6

## Provide packaging machinery made in China