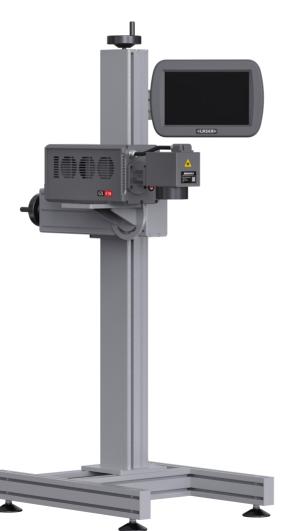

our team

We have nearly 20 years of experience in LINX CIJmaintenance. We can repair the IPM of 5900, 7900,8830,8900 and Mk7, MK9 and MK11 printhead.

We can develop some replacement parts, which have been tested on the LINX CIJ for a long time.

We provide alternative RFID for 88XX and 89XX ink, solvent and service KIT, and it can solve the problem of expired consumables.

We provide high-quality CIJ, LASER, TTO, TIJ and packaging machinery made in China.



### Repair the IPM of 5900, 7900, 8830,8900





### Repair the Mk7, MK9 and MK11 printhead









### **Develop some replacement parts**































#### **Provide alternative RFID for 88XX and 89XX**















### **Provide high-quality CIJ made in China**





# 6

#### **Provide LASER made in China**







#### **Provide TTO, TIJ made in China**





# 6

## Provide packaging machinery made in China