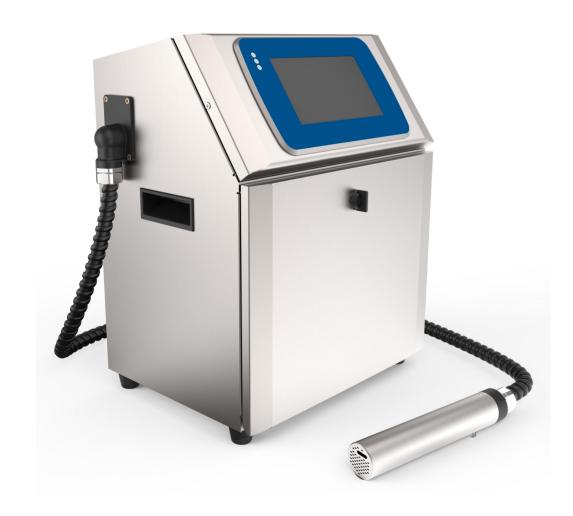

ng machinery made in China

#### Introduction to our team

We have nearly 20 years of experience in LINX CIJmaintenance. We can repair the IPM of 5900, 7900,8830,8900 and Mk7, MK9 and MK11 printhead.

We can develop some replacement parts, which have been tested on the LINX CIJ for a long time.

We provide alternative RFID for 88XX and 89XX ink, solvent and service KIT, and it can solve the problem of expired consumables.

We provide high-quality CIJ, LASER, TTO, TIJ and packaging machinery made in China.



### Repair the IPM of 5900, 7900, 8830,8900





### Repair the Mk7, MK9 and MK11 printhead









### **Develop some replacement parts**































#### **Provide alternative RFID for 88XX and 89XX**















### **Provide high-quality CIJ made in China**





# 6

#### **Provide LASER made in China**







#### **Provide TTO, TIJ made in China**





# 6

## Provide packaging machinery made in China