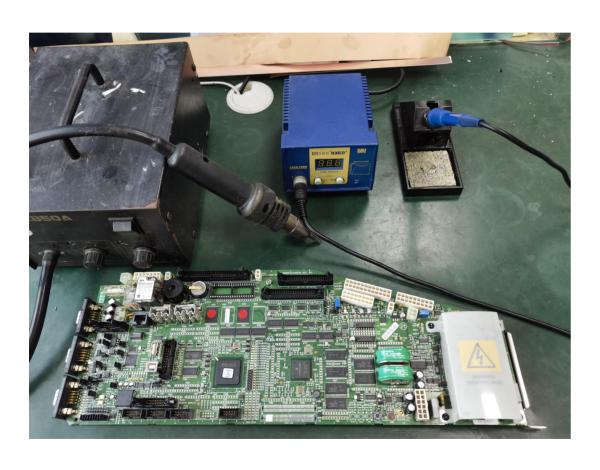

n to our team
- 2 Repair the IPM of 5900, 7900, 8830 ,8900
- 3 Repair the Mk7, MK9 and MK11 printhead
- 4 Develop some replacement parts
- 5 Provide alternative RFID for 88XX and 89XX
- 6 Provide high-quality CIJ, LASER, TTO, TIJ and packaging machinery made in China

#### Introduction to our team

We have nearly 20 years of experience in LINX CIJmaintenance. We can repair the IPM of 5900, 7900,8830,8900 and Mk7, MK9 and MK11 printhead.

We can develop some replacement parts, which have been tested on the LINX CIJ for a long time.

We provide alternative RFID for 88XX and 89XX ink, solvent and service KIT, and it can solve the problem of expired consumables.

We provide high-quality CIJ, LASER, TTO, TIJ and packaging machinery made in China.



### Repair the IPM of 5900, 7900, 8830,8900





### Repair the Mk7, MK9 and MK11 printhead









### **Develop some replacement parts**































#### **Provide alternative RFID for 88XX and 89XX**















### **Provide high-quality CIJ made in China**





# 6

#### **Provide LASER made in China**







#### **Provide TTO, TIJ made in China**





# 6

## Provide packaging machinery made in China