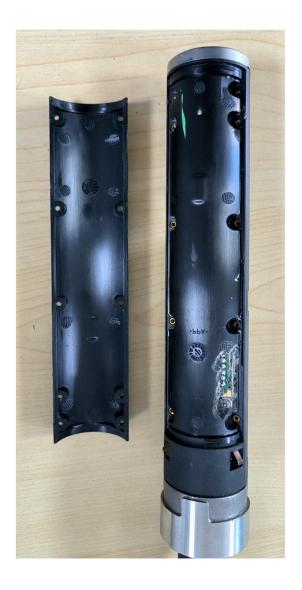

,8900
- 3 Repair the Mk7, MK9 and MK11 printhead
- 4 Develop some replacement parts
- 5 Provide alternative RFID for 88XX and 89XX
- 6 Provide high-quality CIJ, LASER, TTO, TIJ and packaging machinery made in China

#### Introduction to our team

We have nearly 20 years of experience in LINX CIJmaintenance. We can repair the IPM of 5900, 7900,8830,8900 and Mk7, MK9 and MK11 printhead.

We can develop some replacement parts, which have been tested on the LINX CIJ for a long time.

We provide alternative RFID for 88XX and 89XX ink, solvent and service KIT, and it can solve the problem of expired consumables.

We provide high-quality CIJ, LASER, TTO, TIJ and packaging machinery made in China.



### Repair the IPM of 5900, 7900, 8830,8900





### Repair the Mk7, MK9 and MK11 printhead









### **Develop some replacement parts**































#### **Provide alternative RFID for 88XX and 89XX**















### **Provide high-quality CIJ made in China**





# 6

#### **Provide LASER made in China**







#### **Provide TTO, TIJ made in China**





# 6

## Provide packaging machinery made in China