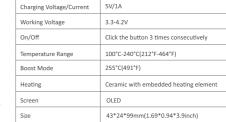

### **KIT CONTENTS**

2600mAh(Lithium-Polymer)

XMAX 2

mode, the device temperature will goes up to 255°C(491°F) directly with real quick, press the Power Button twice to exist boost mode.

XMAX 5

## 6. TIMER SWITCHOVER

10:00 240°C

The Ace has 2 session timers, 5 minutes and 10

To switchover the 5 minutes and 10 minutes, just hold the Power Button and UP Button at the same time for 3 seconds.

7. FAHRENHEIT AND CELSIUS SWITCHOVER

To switchover to Fahrenheit, just hold the Power Button and Down Button at the same time for 3 seconds.

XMAX 6