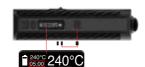

## 6. TIMER SWITCHOVER

10:00 240°C

The Ace has 2 session timers, 5 minutes and 10

To switchover the 5 minutes and 10 minutes, just hold the Power Button and UP Button at the same time for 3 seconds.

7. FAHRENHEIT AND CELSIUS SWITCHOVER

# **OLED DISPLAY**

Battery level Target temperature Current temperature 05:00

XMAX 7