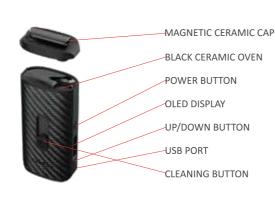

### **OVERVIEW**

XMAX 1

### **OPERATING**

1. LOAD

Remove the ceramic cap. Loosely fill the oven with botanical material. All material should be inside the ceramic oven.

Load wax cup first for concentrate use. Do NOT load too much wax one time. Note that the tighter the oven is packed the more draw

resistance will be experienced.

2. POWER ON/OFF

Click Power Button 3 times, the Ace will power on and begin to heat up under the default settings or your last setting temperature.

Click the Power Button 3 times to turn off, and the XMAX Ace will vibrates to indicate off.

### 3. ENJOY XMAX ACE

While heating, the OLED display temperature will goes up. The device vibration indicates readiness and the timer countdown starts.

Inhale through the cap and enjoy.

This device will automatically begin vaping that removes the need for power/push

## 4. TEMPERATURE SETTINGS

■ Press the Up Button to increase temperature, press the Down Button to decrease temperature.

Click to change by degree, hold to change quickly.

5. BOOST MODE Press the Power Button twice to enter boost

## 6. TIMER SWITCHOVER

10:00 240°C

The Ace has 2 session timers, 5 minutes and 10

To switchover the 5 minutes and 10 minutes, just hold the Power Button and UP Button at the same time for 3 seconds.

7. FAHRENHEIT AND CELSIUS SWITCHOVER

## **CERAMIC OVEN CLEANING**

Slide the cleaning button to push the material out. Use brush and alcohol cotton swab to sweep inside of oven.

\*Tip: Perform a burnoff cycle at max temp for 2 minutes after cleaning.