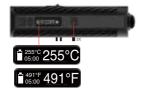

mode, the device temperature will goes up to 255°C(491°F) directly with real quick, press the Power Button twice to exist boost mode.

XMAX 5

# **OLED DISPLAY**

Battery level Target temperature Current temperature 05:00

XMAX 7