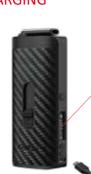

## **CHARGING**

05:00 240°C

Low power

If battery level is low, the display screen will show "LOW VOLTAGE". You can use provided micro USB cable to charge.

After charging, allow the device to cool down before storage.