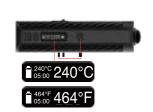

To switchover to Fahrenheit, just hold the Power Button and Down Button at the same time for 3 seconds.

XMAX 6

# **OLED DISPLAY**

Battery level Target temperature Current temperature 05:00

XMAX 7