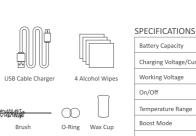

We recommend you keep these instructions in a safe place for future reference. The XMAX ACE is not a medical device and is not intended to diagnose, cure, treat or prevent diseases or other conditions. If you have any health problems, consult your doctor before using the XMAX ACE.

This product should not be used by children, women who are pregnant or breast feeding, or those with life threatening illnesses without first consulting a doctor. Never use before driving or machinery.

The XMAX ACE is not intended to administer medicinal or illegal substances of any kind. Any use of this device could subject the user to fines, penalties, and/or imprisonment under the law of your jurisdiction.

THIS PRODUCT DOES NOT CONTAIN ANY PLANT MATERIAL.

### **OVERVIEW**



XMAX 1

### **KIT CONTENTS**





2600mAh(Lithium-Polymer)

XMAX 2

### **OPERATING**

1. LOAD



Remove the ceramic cap. Loosely fill the oven with botanical material. All material should be inside the ceramic oven.

Load wax cup first for concentrate use. Do NOT load too much wax one time. Note that the tighter the oven is packed the more draw

resistance will be experienced.

2. POWER ON/OFF



Click Power Button 3 times, the Ace will power on and begin to heat up under the default settings or your last setting temperature.

Click the Power Button 3 times to turn off, and the XMAX Ace will vibrates to indicate off.

XMAX 3

### 3. ENJOY XMAX ACE

While heating, the OLED display temperature will goes up. The device vibration indicates readiness and the timer countdown starts.

Inhale through the cap and enjoy.

This