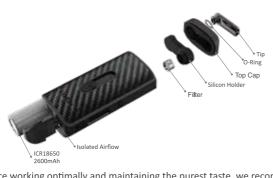

°F) directly with real quick, press the Power Button twice to exist boost mode.



XMAX 5

## 6. TIMER SWITCHOVER

10:00 240°C



The Ace has 2 session timers, 5 minutes and 10

To switchover the 5 minutes and 10 minutes, just hold the Power Button and UP Button at the same time for 3 seconds.

7. FAHRENHEIT AND CELSIUS SWITCHOVER

To switchover to Fahrenheit, just hold the Power Button and Down Button at the same time for 3 seconds.



XMAX 6

# **OLED DISPLAY**



Battery level Target temperature Current temperature 05:00

XMAX 7

## **CHARGING**



05:00 240°C

Low power

If battery level is low, the display screen will show "LOW VOLTAGE". You can use provided micro USB cable to charge.

After charging, allow the device to cool down before storage.

XMAX 8

## **CLEANING&MAINTENANCE**



To keep the Ace working optimally and maintaining the purest taste, we recommend that all parts which come in contact with material or vapor are cleaned regularly.

XMAX 9

## **CERAMIC OVEN CLEANING**

Slide the cleaning button to push the material out. Use brush and alcohol cotton swab to sweep inside of oven.

\*Tip: Perform a burnoff cycle at max temp for 2 minutes after cleaning.



## **CAP & FILTER CLEANING**



1.Use brush to clean the cap. 2.Take off the silicon holder, then you can clean the ceramic filter and mesh screen. please wipe and clean with alcohol wipes and cotton swabs.

3. Take off the cap, and replace with a new

XMAX 10

## NOTE

PLEASE USE THIS PRODUCT WITH IN A SAFE MODERATION. DO NOT CLEAN THE WHOLE DEVICE WITH WATER OR SUBMERGE. DO NOT INJECT ANY LIQUID OR OIL