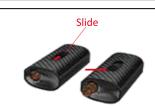

## **CERAMIC OVEN CLEANING**

Slide the cleaning button to push the material out. Use brush and alcohol cotton swab to sweep inside of oven.

\*Tip: Perform a burnoff cycle at max temp for 2 minutes after cleaning.