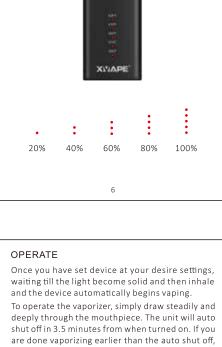

TURN ON AND ADJUST

indicate the battery level.

To turn the vaporizer on, click the power button 3

times. When the unit is on, the LED light will

180℃

UNLOAD

CHARGING

initial use.

## 2. When plugged in and charging, the power light will be illuminated. 3. The led will turn off when the battery is fully charged.

1. To protect and extend the battery, it is recommended

to charge your XVAPE AVANT at least 3 hours before

20%

80%

40%

Caution

100%

60%