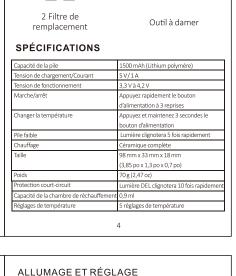

## Cleaning Brush Mouthpiece Cap USB-C Cable ATTENDA ATTEND 2 Replace Screen Packing Tool Battery Capacity 1500mah(Lithium-Polymer) 5V/1A Charging Voltage/Current Working Voltage On/Off Click power button 3 times consecutively Temperature Change Light flashes 5 times rapidly Battery Low Whole Ceramic 98\*33\*18mm(3.85\*1.3\*0.7inch) Heating Size Weight 70g (2.47oz) LED lights flash 10 times rapidly Short Circuit Protection Capacity of the heating o Temperature settings 5 temperature settings