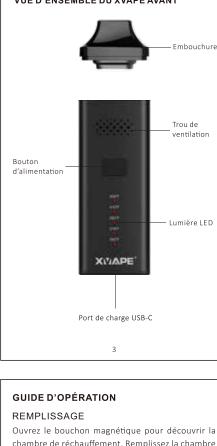

## XVAPE AVANT OVERVIEW - Airflow Hole Power Button Led Light XIVAPE USB-C Charge Port 3

opérant la machinerie lourde. VUE D'ENSEMBLE DU XVAPE AVANT maladies ou tous autres problèmes de santé. Tout usage illégal de cet appareil pourrait rendre l'utilisateur passible d'amendes sévères, sanctions ou emprisonnement par les lois en vigueur dans leurs juridictions ou autres.