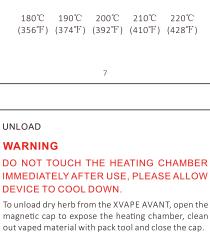

TURN ON AND ADJUST

indicate the battery level.

To turn the vaporizer on, click the power button 3

times. When the unit is on, the LED light will

180℃

UNLOAD

CHARGING

initial use.

WARNING

DEVICE TO COOL DOWN.

220°C

(356°F) **DENSE VAPOR** 

> 210℃ (410°F)

simply click the power button 3 times to turn off.

LIGHT VAPOR

180℃