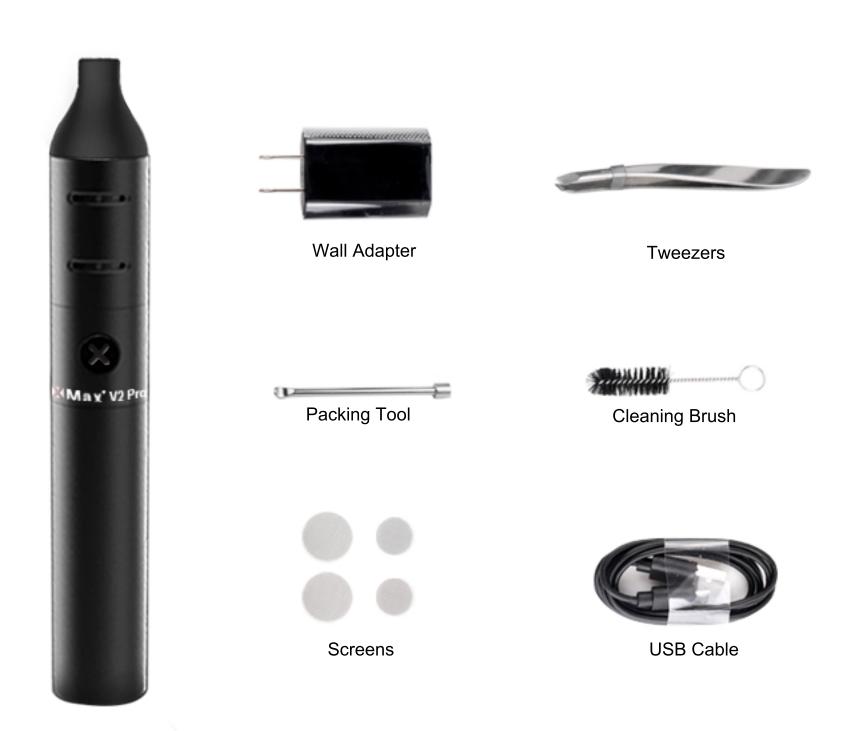

oltage: | 5.0V/ 500mAh                           |
| On/Off:                 | Click the button 3 times consecutively |
| Safety Power Duration:  | 5 minutes                              |
| Battery Low:            | LED lights flash 10 times rapidly      |
| Cup Material:           | Stainless steel                        |
| Heating Chamber:        | Ceramic with embedded heating element  |
| Atomizer CoilSize       | 156*24mm(6.14*0.94inch)                |





## **FEATURES**

- 1, 3 in 1 ture Vape(for dry herb, wax and oil);
- 2, Huge Ceramic Chamber, steel cup or titanium cup optional;
- 3, 5 Setting temperature, temperature control system;
- 4, Isolated air path;
- 5, Glass bubbler MP optional;
- 6, 2200 mAh 18650 battery;
- 7, Glass MP or Glass bubbler MP optional;



## CONTENT