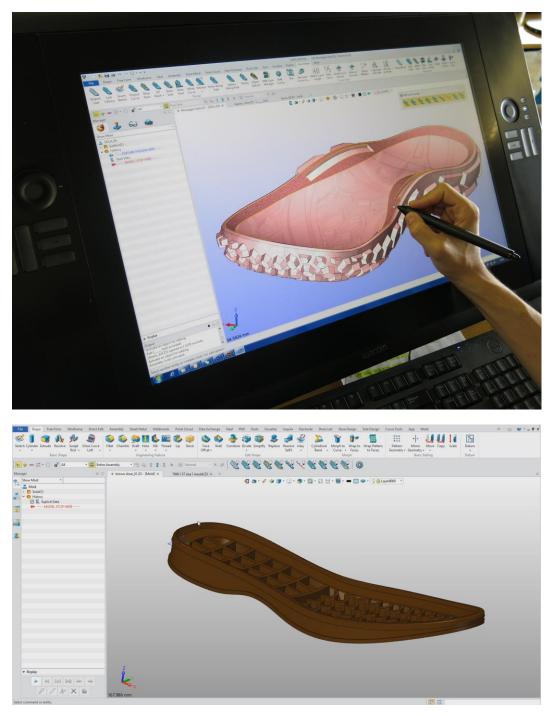

# **Description:**

3D Shoe Design software came from Europe—the most professional 3D shoe design software.

- A software designs visual effects and also can be used in CAM production
- Special surface modeling technology and dozens of practical functions for shoe designing

- Perfect integration with Lary 3D scanner, based on 3D shoe last model file for designing upper shoe, inner shoe, shoe sole and shoe mold which ignores repetitive modeling operations.

Practical case analysis of Lary, tudio 3D shoe design software

1. A software with several kinds of curve modeling technologies makes the extremely complicated 3D model design easier. The designers can realize all of their ideas by the software easily.

2. The unique solid-surface hybrid modelling technology makes all the upper shoe, design pattern

and inner sole accurately attached to the 3D shoe last modeling to ensure the comfort of finished shoes.

3. All design data can be directly applied to mold design, 3D printing, or CNC processing with CAM software to avoid repeated modeling, and ultimately use in the production process