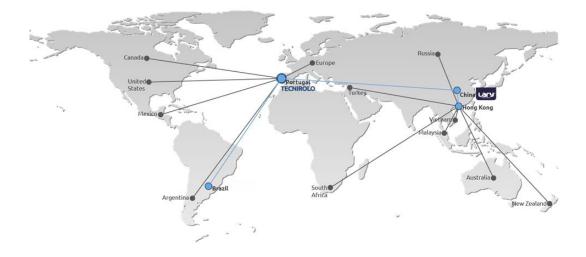

# Company:

Ningbo Lary Industry Technology Co., Ltd is a joint venture with Portugal TECNIROLO Engenharia Industrial S.A. Lary is an engineering & manufacturing enterprise which inherits the concept of providing customers with best services in Europe for more than twenty years. Lary has committed to product promotion and service of shoe industry technology with Portugal TECNIROLO. Now, Lary's current products include: rubber shoe sole injection mold machine, high precision & speed rubber injection machine, 3D scanner for shoe last, 3D shoe design software and 3D printer. TecniRolo - Portugal and Lary Industry - China are a group of companies that work as a global solution provider for an international network over of 16 countries.