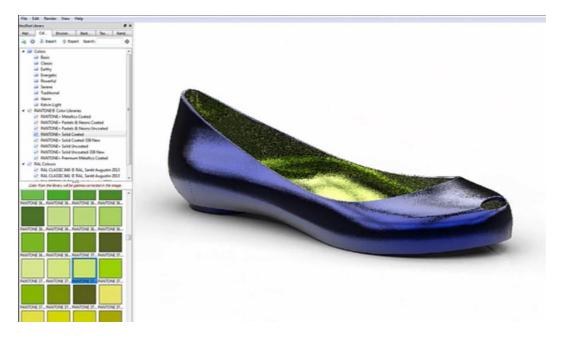

shoe, inner shoe, shoe sole and shoe mold which ignores repetitive modeling operations.

Practical case analysis of Lary, tudio 3D shoe design software

1. A software with several kinds of curve modeling technologies makes the extremely complicated 3D model design easier. The designers can realize all of their ideas by the software easily.

2. The unique solid-surface hybrid modelling technology makes all the upper shoe, design pattern

and inner sole accurately attached to the 3D shoe last modeling to ensure the comfort of finished shoes.

3. All design data can be directly applied to mold design, 3D printing, or CNC processing with CAM software to avoid repeated modeling, and ultimately use in the production process

đ

30



0 2 8 0 8 4 8 4 8 4 8 0 0 0 0 0 0 0 0





### Pictures:









# Company:

Ningbo Lary Industry Technology Co., Ltd is a joint venture with Portugal TECNIROLO Engenharia Industrial S.A. Lary is an engineering & manufacturing enterprise which inherits the concept of providing customers with best services in Europe for more than twenty years. Lary has committed to product promotion and service of shoe industry technology with Portugal TECNIROLO. Now, Lary's current products include: rubber shoe sole injection mold machine, high precision & speed rubber injection machine, 3D scanner for shoe last, 3D shoe design software and 3D printer. TecniRolo - Portugal and Lary Industry - China are a group of companies that work as a global solution provider for an international network over of 16 countries.







# Customer& exhibition:





# Grendene -

Gren