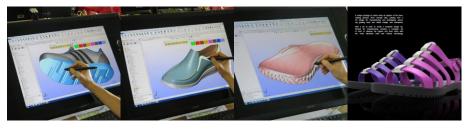

# **Description:**

3D Shoe Design software came from Europe—the most professional 3D shoe design software.

- A software designs visual effects and also can be used in CAM production
- Special surface modeling technology and dozens of practical functions for shoe designing

- Perfect integration with Lary 3D scanner, based on 3D shoe last model file for designing upper shoe, inner shoe, shoe sole and shoe mold which ignores repetitive modeling operations.

Practical case analysis of Lary, tudio 3D shoe design software

1. A software with several kinds of curve modeling technologies makes the extremely complicated 3D model design easier. The designers can realize all of their ideas by the software easily.

2. The unique solid-surface hybrid modelling technology makes all the upper shoe, design pattern

and inner sole accurately attached to the 3D shoe last modeling to ensure the comfort of finished shoes.

3. All design data can be directly applied to mold design, 3D printing, or CNC processing with CAM software to avoid repeated modeling, and ultimately use in the production process