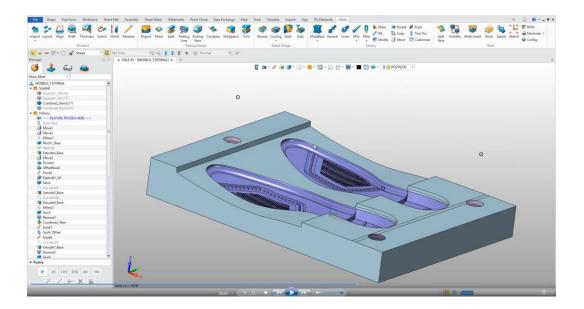

oe, inner shoe, shoe sole and shoe mold which ignores repetitive modeling operations.

Practical case analysis of Lary, tudio 3D shoe design software

1. A software with several kinds of curve modeling technologies makes the extremely complicated 3D model design easier. The designers can realize all of their ideas by the software easily.

2. The unique solid-surface hybrid modelling technology makes all the upper shoe, design pattern

and inner sole accurately attached to the 3D shoe last modeling to ensure the comfort of finished shoes.

3. All design data can be directly applied to mold design, 3D printing, or CNC processing with CAM software to avoid repeated modeling, and ultimately use in the production process

đ

30



0 2 8 0 8 4 8 4 8 4 8 0 0 0 0 0 0 0 0





### Pictures:









# Company:

Ningbo Lary Industry Technology Co., Ltd is a joint venture with Portugal TECNIROLO Engenharia Industrial S.A. Lary is an engineering & manufacturing enterprise which inherits the concept of providing customers with best services in Europe for more than twenty years. Lary has committed to product promotion and service of shoe industry technology with Portugal TECNIROLO. Now, Lary's current products include: rubber shoe sole injection mold machine, high precision & speed rubber injection machine, 3D scanner for shoe last, 3D shoe design software and 3D printer. TecniRolo - Portugal and Lary Industry - China are a group of companies that work as a global solution provider for an international network over of 16 countries.







# Customer& exhibition:





# Grendene -

Grende