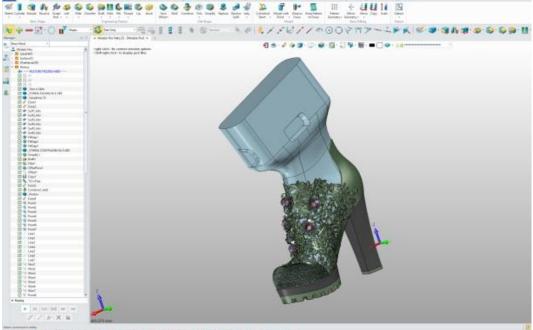

# **Description:**

3D Shoe Design software came from Europe—the most professional 3D shoe design software.

- A software designs visual effects and also can be used in CAM production
- Special surface modeling technology and dozens of practical functions for shoe designing

- Perfect integration with Lary 3D scanner, based on 3D shoe last model file for designing upper shoe, inner shoe, shoe sole and shoe mold which ignores repetitive modeling operations.

Practical case analysis of Lary, tudio 3D shoe design software

1. A software with several kinds of curve modeling technologies makes the extremely complicated 3D model design easier. The designers can realize all of their ideas by the software easily.

2. The unique solid-surface hybrid modelling technology makes all the upper shoe, design pattern

and inner sole accurately attached to the 3D shoe last modeling to ensure the comfort of finished shoes.

3. All design data can be directly applied to mold design, 3D printing, or CNC processing with CAM software to avoid repeated modeling, and ultimately use in the production process