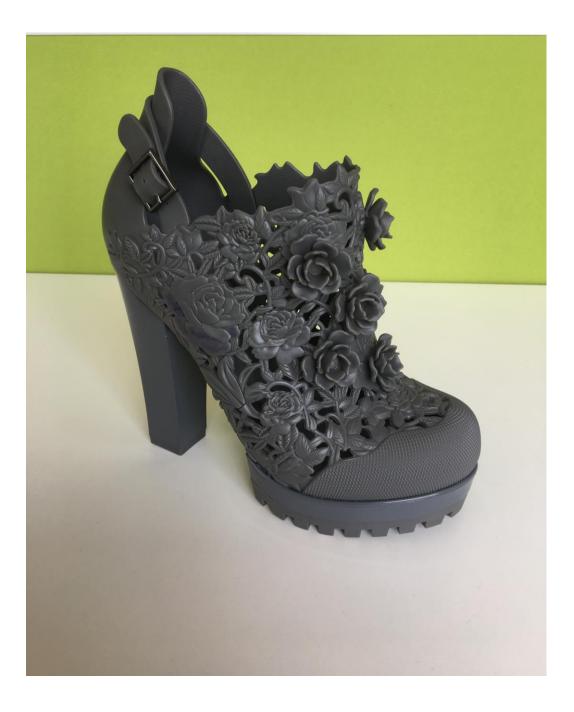

- Perfect integration with Lary 3D scanner, based on 3D shoe last model file for designing upper shoe, inner shoe, shoe sole and shoe mold which ignores repetitive modeling operations.

Practical case analysis of Lary, tudio 3D shoe design software