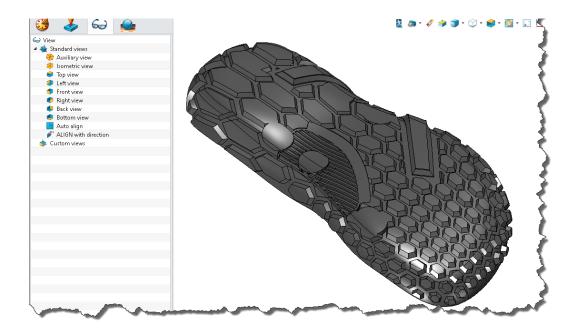

r shoe, inner shoe, shoe sole and shoe mold which ignores repetitive modeling operations.

Practical case analysis of Lary, tudio 3D shoe design software

1. A software with several kinds of curve modeling technologies makes the extremely complicated 3D model design easier. The designers can realize all of their ideas by the software easily.

2. The unique solid-surface hybrid modelling technology makes all the upper shoe, design pattern

and inner sole accurately attached to the 3D shoe last modeling to ensure the comfort of finished shoes.

3. All design data can be directly applied to mold design, 3D printing, or CNC processing with CAM software to avoid repeated modeling, and ultimately use in the production process

đ

30



0 2 8 0 8 4 8 4 8 4 8 0 0 0 0 0 0 0 0





### Pictures:









# Company:

Ningbo Lary Industry Technology Co., Ltd is a joint venture with Portugal TECNIROLO Engenharia Industrial S.A. Lary is an engineering & manufacturing enterprise which inherits the concept of providing customers with best services in Europe for more than twenty years. Lary has committed to product promotion and service of shoe industry technology with Portugal TECNIROLO. Now, Lary's current products include: rubber shoe sole injection mold machine, high precision & speed rubber injection machine, 3D scanner for shoe last, 3D shoe design software and 3D printer. TecniRolo - Portugal and Lary Industry - China are a group of companies that work as a global solution provider for an international network over of 16 countries.







# Customer& exhibition:





# Grendene -

Gr