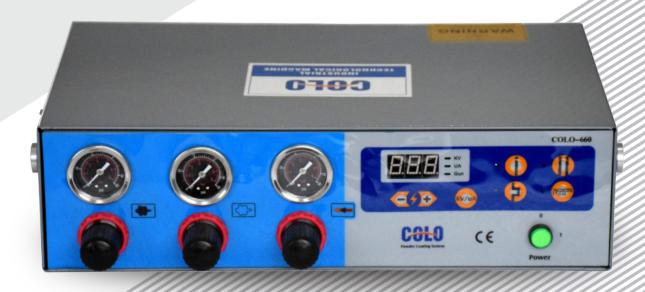

# **COLO-660 Series**

Control unit has one-touch intelligent operation button good for flat parts, complicated parts, recoat parts and impulse function. Easy to operate.

Is suitable for the coating of simple flat workpieces

Is suitable for the over-coating of workpieces which are already coated.

Is suitable for the coating workpieces with complicated shapes

Is suitable for impulse function

### **Technical Data**

| Weight of Gun     | 550g        | Voltage Output           | 100kv      |
|-------------------|-------------|--------------------------|------------|
| Length of Gun     | 330mm       | Max. Current Output      | 180µa      |
| Power Source      | AC220V/110V | Polarity                 | Negative   |
| Frequency         | 50~60Hz     | Max. Injection Capacity  | 650g/Min   |
| Power Consumption | 50W         | Air Consumption          | Max. 13N/h |
| Voltage Input     | DC 24V      | Temperature Range in use | -10~50℃    |