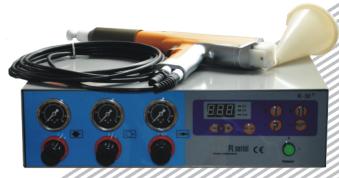

#### [ Box Feeder Coating System ]

- Convenience at frequent color replace.
- Quick color replace.
- Powder box is possible to use itself.
- Noise is less by vibration of electric vibrator and perfectly use powder in box.

Packing Size:69\*56\*52CM

G.W:35KGS