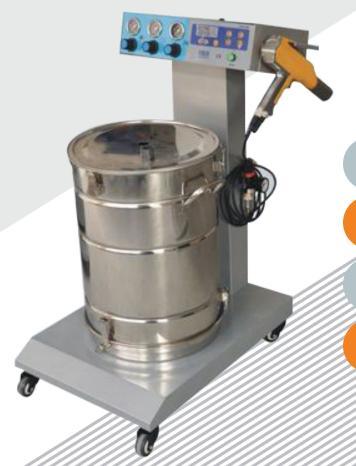

# **Features**

[ Manual Coating System ]

Control units and powder guns are a perfect of coating efficiency

Gentrification of coating by uniform coating thickness

Convenient trolley is designed upon ergonomic

40 liter hopper unit simple to clean and fluidize the powder effectively

Packing Size:69\*56\*52CM G.W:35KGS

COLO-660-B