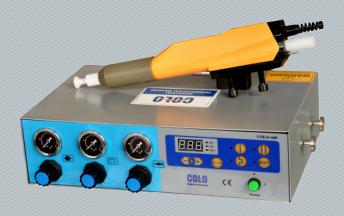

#### Features

#### [ Automatic Coating System (Installed on reciprocator)]

- Performs flawlessly, producing a uniform and smooth finish.
- Remarkable reduction of powder consumption due to excellent transfer efficiency!
- Rapidly cleans and purges all powder from inside of the gun and powder hose with a one touch button!
- Removes spark and reduced cleaning time using KCI anti-static powder hose
- Maximizes electrostatic efficiency due to new electrostatic generation method.