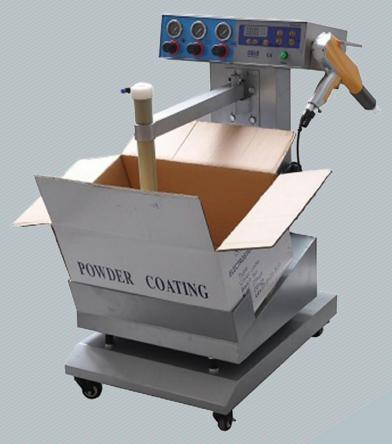

# (Features)

#### [ Box Feeder Coating System ]

- Convenience at frequent color replace.
- Quick color replace.
- Powder box is possible to use itself.
- Noise is less by vibration of electric vibrator and perfectly use powder in box.

Packing Size:69\*56\*52CM

G.W:35KGS