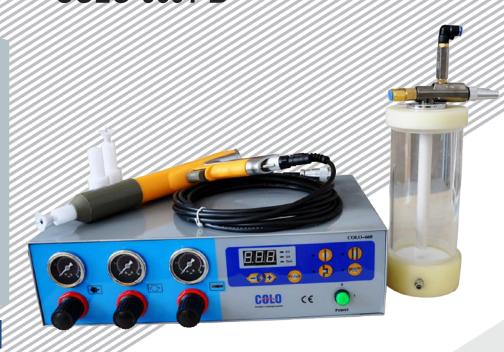

#### COLO-660T-H

[ Mini Hopper Coating System]

Convenient at tiny products coating

Mini hopper choice of small capacity (4 liters)

Size of hopper is small that removal is convenient

Assembly and dissolution are easy that clean is easy

### COLO-660T-B

Is the perfect solution for laboratory powder coating applications.

Designed for small sample testing or powder manufacturers, the Lab Unit features a 1L fluidizing powder hopper and is easily cleaned between color changes.