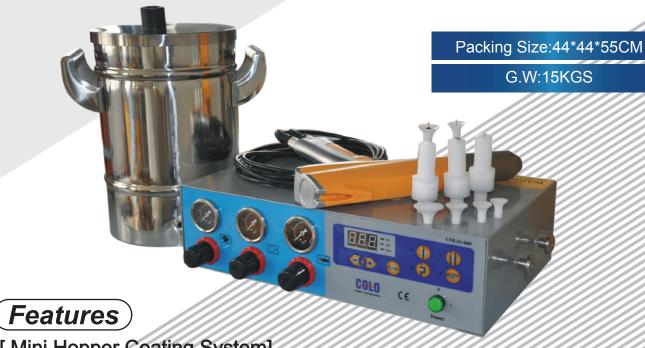

#### COLO-660T-H

[ Mini Hopper Coating System]

Convenient at tiny products coating

Mini hopper choice of small capacity (4 liters)

Size of hopper is small that removal is convenient

Assembly and dissolution are easy that clean is easy