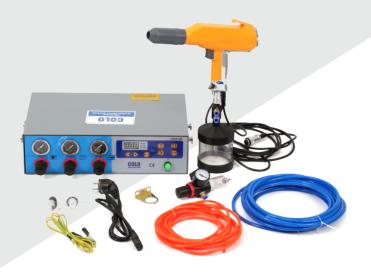

# **Features**

[ Manual Coating System ]

Control units and powder guns are a perfect of coating efficiency

Gentrification of coating by uniform coating thickness

Convenient trolley is designed upon ergonomic

40 liter hopper unit simple to clean and fluidize the powder effectively

Packing Size:69\*56\*52CM G.W:35KGS

COLO-660-B