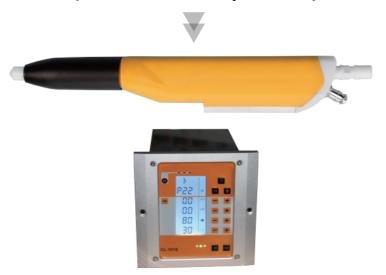

### Easy control of the application parameters

Clear interface

Easy for beginners

Powerful for specialists

- ★ CL-191S offers 3 pre-set standard application programs for flat parts, profiles and recoating based on COLO more than 15 yeas experience. It is very easy to operate for a beginners.
- ★ Allows you to create and store your own application programs, optimized for your parts and powder. Each part can be coated always with its ideal settings for experience operator.
- ★ A clear and easy to use interface makes it easy for every user to take advantage of these powerful technologies.