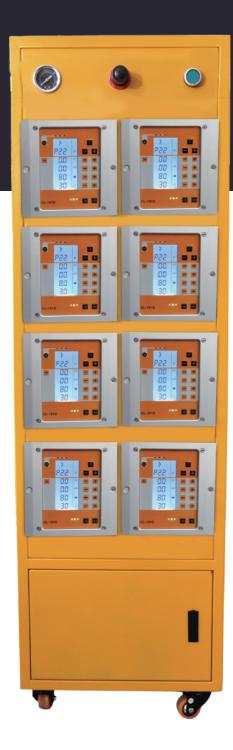

# **≪** CONTROL PANEL(colo-5000-191s)

The system can control reciprocator and auto powder coating system with central studio type(option).