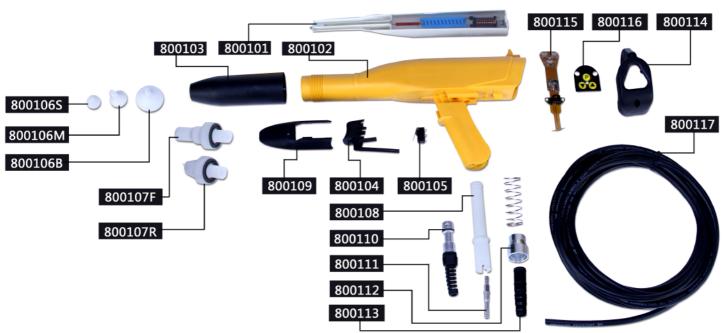

ters)
- ★ Size of hopper is small that removal is convenient
- ★ Assembly and dissolution are easy that clean is easy



# **≪** CONTROL PANEL(colo-5000-191s)

The system can control reciprocator and auto powder coating system with central studio type(option).

#### <u>CL-191S-A Automatic Coating System</u> <u>(Installed on reciprocator)</u>



- ★ Performs flawlessly, producing a uniform and smooth finish.
- ★ Remarkable reduction of powder consumption due to excellent transfer efficiency!
- ★ Rapidly cleans and purges all powder from inside of the gun and powder hose with a one touch button!
- ★ Removes spark and reduced cleaning time using colo anti-static powder hose
- ★ Maximizes electrostatic efficiency due to new electrostatic generation method

# **COLO-08 parts & accessories**