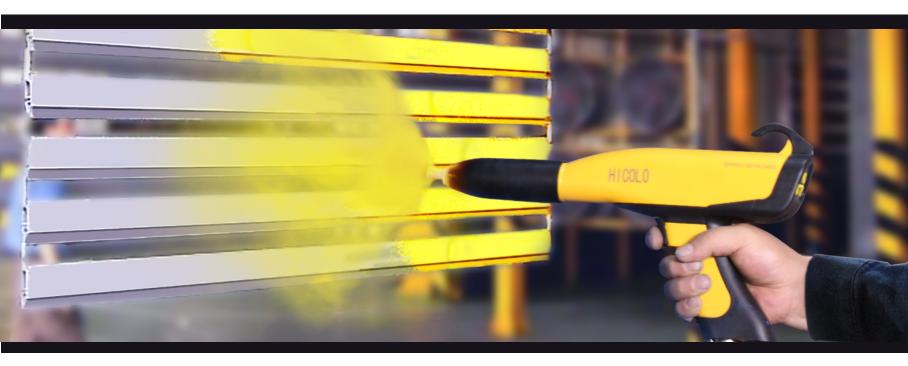

#### <u>CL-191S-A Automatic Coating System</u> <u>(Installed on reciprocator)</u>

- ★ Performs flawlessly, producing a uniform and smooth finish.
- ★ Remarkable reduction of powder consumption due to excellent transfer efficiency!
- ★ Rapidly cleans and purges all powder from inside of the gun and powder hose with a one touch button!
- ★ Removes spark and reduced cleaning time using colo anti-static powder hose
- ★ Maximizes electrostatic efficiency due to new electrostatic generation method