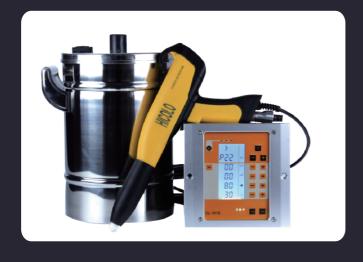

#### **CL-191S-T-H Mini Hopper Coating System**

- ★ Convenient at tiny products coating
- ★ Mini hopper choice of small capacity (4 liters)
- ★ Size of hopper is small that removal is convenient
- ★ Assembly and dissolution are easy that clean is easy