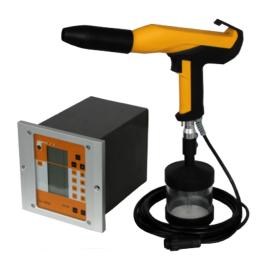

### CL-191S-T-06C Cup Gun Coating System

- ★ It is small cup type hopper and use at sample coating of small quantity at laboratory.
- ★ Discharge rate control by simple operation
- ★ Spraying powder evenly automatically
- ★ Cleaning is easy and convenient to separat