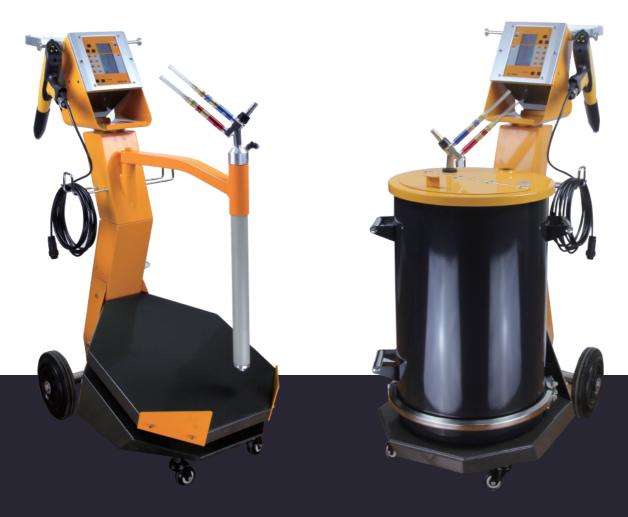

### CL-191S-T-06C Cup Gun Coating System

- ★ It is small cup type hopper and use at sample coating of small quantity at laboratory.
- ★ Discharge rate control by simple operation
- ★ Spraying powder evenly automatically
- ★ Cleaning is easy and convenient to separat

#### **CL-191S-T-H Mini Hopper Coating System**

- ★ Convenient at tiny products coating
- ★ Mini hopper choice of small capacity (4 liters)
- ★ Size of hopper is small that removal is convenient
- ★ Assembly and dissolution are easy that clean is easy