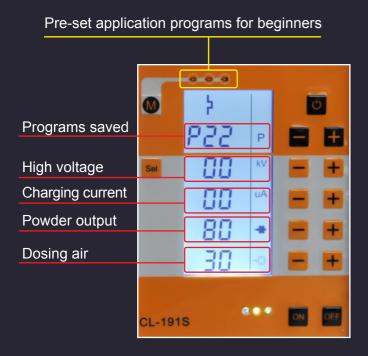

## Manual coating systems CL-191S Series

- CL-191S offers 3 pre-set standard application programs for flat parts, profiles and recoating based on COLO more than 15 yeas experience.
  It is very easy to operate for a beginners.
- Allows you to create and store your own application programs, optimized for your parts and powder. Each part can be coated always with its ideal settings for experience operator.
- A clear and easy to use interface makes it easy for every user to take advantage of these powerful technologies.

### Easy control of the application parameters

Clear interface

Easy for beginners

Powerful for specialists

- ★ CL-191S offers 3 pre-set standard application programs for flat parts, profiles and recoating based on COLO more than 15 yeas experience. It is very easy to operate for a beginners.
- ★ Allows you to create and store your own application programs, optimized for your parts and powder. Each part can be coated always with its ideal settings for experience operator.
- ★ A clear and easy to use interface makes it easy for every user to take advantage of these powerful technologies.