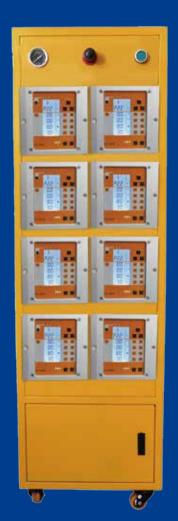

# CONTROL CABINET -COLO-5000

Can control the automatic coating system together

Or if as request It can make the powder gun spray in order recognizing the space between work piece and work piece (custom-made)

All kinds of automatic powder coating applications.

### Easy integration in PLC systems