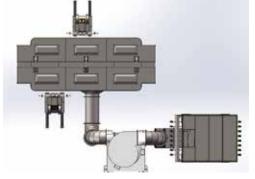

# CONTROL CABINET -COLO-5000

Can control the automatic coating system together

Or if as request It can make the powder gun spray in order recognizing the space between work piece and work piece (custom-made)

All kinds of automatic powder coating applications.

### Easy integration in PLC systems