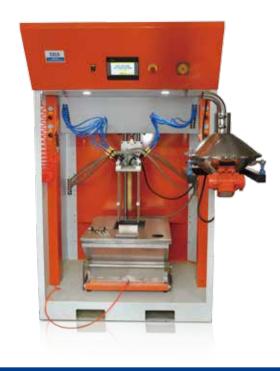

# CONTROL CABINET -COLO-5000

Can control the automatic coating system together

Or if as request It can make the powder gun spray in order recognizing the space between work piece and work piece (custom-made)

All kinds of automatic powder coating applications.

### Easy integration in PLC systems