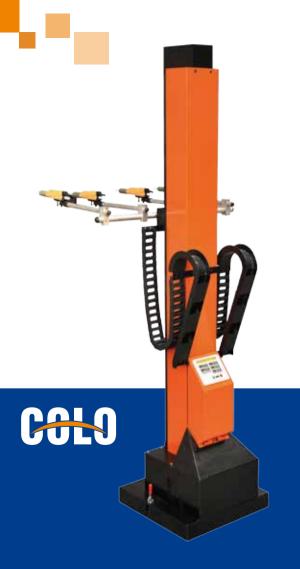

## Automatic reciprocator colo-2000

Whether short or long strokes: smooth operation and high loading capacity are the hallmark of colo's reciprocators.