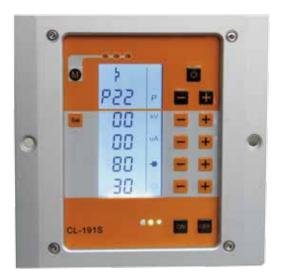

#### Powerful and flexible for specialists

The CL-191S allows you to create and store your own library of application programs, optimized for your parts and powder.