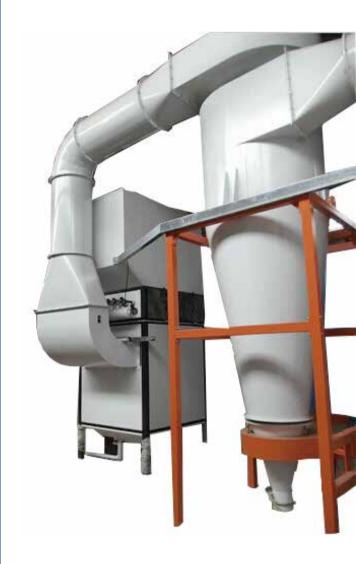

## **MONO-CYCLONE SEPARATOR**

- ★ Mono-Cyclone single-tube structure makes clean up shorter color change.
- ★ Mono-cyclone separation rate of up to 98%.
- ★ Disc Cone bucket and cylinder junction of the filter shaking motor efficiency vibration screening.
- ★ Removable disk cleanup filter with change
- ★ Bevel the bottom of the bucket can be configured to work in alternate double balloon valve.
- ★ Bevel the bottom of the bucket can be configured to pump fluidized powder + powder pump delivery forms.
- ★ Exhaust pipe at the bottom end face of the circular cover plate can be quickly disassembled for cleaning

## COLO DIAGRAM

The key to a quick and clean color change is the compact powder center.

Equipped with an independent exhaust air system, it offers maximum user comfort!

As an option, the powder center can be upgraded with a fresh powder supply and a disposal system for used powders.