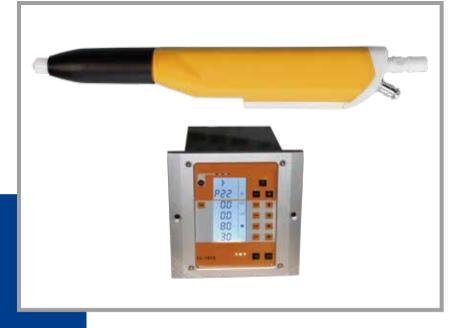

#### Powerful and flexible for specialists

The CL-191S allows you to create and store your own library of application programs, optimized for your parts and powder.