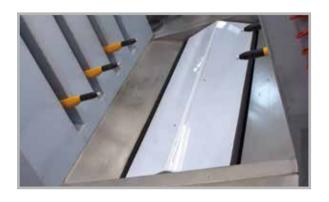

## MONO-CYCLONE POWDER COATING BOOTH

#### Mono-cyclone fast color change powder coating booth

The bottom of spray booth equipped with an automatic device and automatically air knife keep the bottom always no Powders stay

Cyclone bottom cone bucket can be quickly separated from the barrel for easy cleaning.