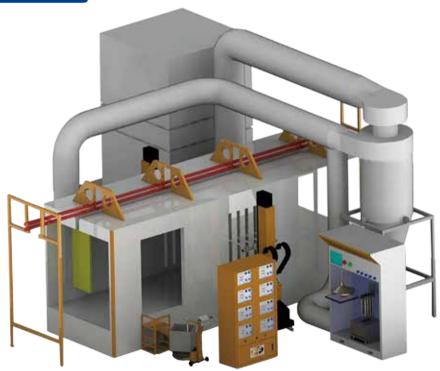

## **COLO** AUTOMATIC POWDER COATING SYSTEM

## COLO DIAGRAM

The key to a quick and clean color change is the compact powder center.

Equipped with an independent exhaust air system, it offers maximum user comfort!

As an option, the powder center can be upgraded with a fresh powder supply and a disposal system for used powders.