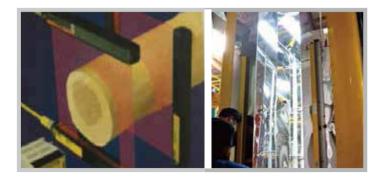

# BEST GUNS FOR COLOR CHANGES

Our highly efficient powder guns colo-08 are the heart of the powder coating plant.

They guarantee the best coating results and uniform powder deposition. Themanual gun OptiSelect excels by its outstanding ergonomics and the low weight

The optimized design , the smooth material and the innovative nozzles make

Colo-08 guns the best for color change .

- ★ Ideal internal design of the powder path
- ★ Optimized gun body design
- ★ High quality no -stick material ,use of high quality no-stick materials
- ★ Prevents powder accumulations and short circuits tendency with metallic powders.

## BEST GUNS FOR COLOR CHANGES

#### Easy maintenance, long lifetime

It's easy to keep your gun in perfect conditions for many years. All the components can be quickly dismantled and checked, without special tools