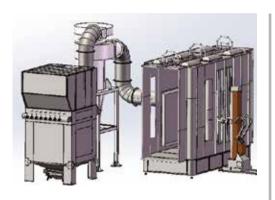

## COLO DIAGRAM

The key to a quick and clean color change is the compact powder center.

Equipped with an independent exhaust air system, it offers maximum user comfort!

As an option, the powder center can be upgraded with a fresh powder supply and a disposal system for used powders.