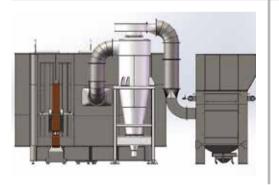

## MONO-CYCLONE POWDER COATING BOOTH

#### Mono-cyclone fast color change powder coating booth

The bottom of spray booth equipped with an automatic device and automatically air knife keep the bottom always no Powders stay

Cyclone bottom cone bucket can be quickly separated from the barrel for easy cleaning.

## **MONO-CYCLONE SEPARATOR**

- ★ Mono-Cyclone single-tube structure makes clean up shorter color change.
- ★ Mono-cyclone separation rate of up to 98%.
- ★ Disc Cone bucket and cylinder junction of the filter shaking motor efficiency vibration screening.
- ★ Removable disk cleanup filter with change
- ★ Bevel the bottom of the bucket can be configured to work in alternate double balloon valve.
- ★ Bevel the bottom of the bucket can be configured to pump fluidized powder + powder pump delivery forms.
- ★ Exhaust pipe at the bottom end face of the circular cover plate can be quickly disassembled for cleaning