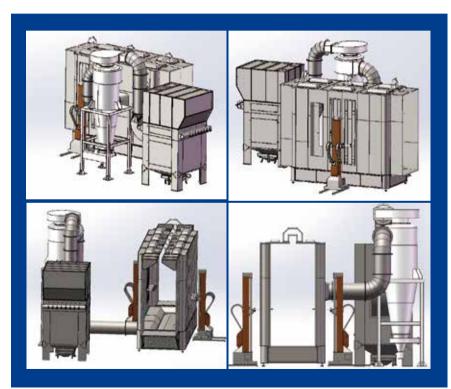

## COLO DIAGRAM

The key to a quick and clean color change is the compact powder center.

Equipped with an independent exhaust air system, it offers maximum user comfort!

As an option, the powder center can be upgraded with a fresh powder supply and a disposal system for used powders.