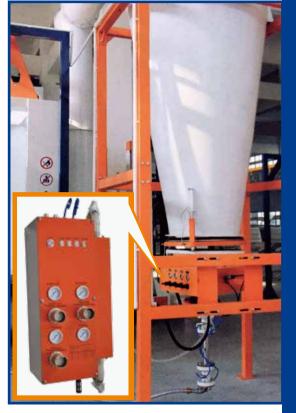

## COLO DIAGRAM

The key to a quick and clean color change is the compact powder center.

Equipped with an independent exhaust air system, it offers maximum user comfort!

As an option, the powder center can be upgraded with a fresh powder supply and a disposal system for used powders.