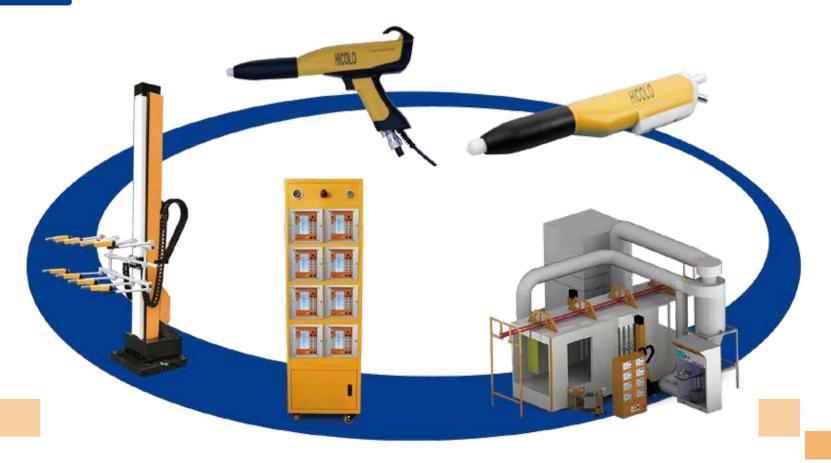

## **COLO** AUTOMATIC POWDER COATING SYSTEM

# BEST GUNS FOR COLOR CHANGES

Our highly efficient powder guns colo-08 are the heart of the powder coating plant.

They guarantee the best coating results and uniform powder deposition. Themanual gun OptiSelect excels by its outstanding ergonomics and the low weight

The optimized design , the smooth material and the innovative nozzles make

Colo-08 guns the best for color change .

- ★ Ideal internal design of the powder path
- ★ Optimized gun body design
- ★ High quality no -stick material ,use of high quality no-stick materials
- ★ Prevents powder accumulations and short circuits tendency with metallic powders.

# CONTROL CABINET -COLO-5000

Can control the automatic coating system together

Or if as request It can make the powder gun spray in order recognizing the space between work piece and work piece (custom-made)

## MONO-CYCLONE POWDER COATING BOOTH