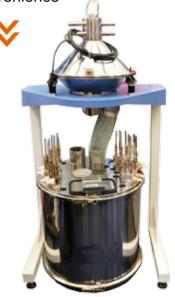

## MONO-CYCLONE POWDER COATING BOOTH

#### Mono-cyclone fast color change powder coating booth

The bottom of spray booth equipped with an automatic device and automatically air knife keep the bottom always no Powders stay

Cyclone bottom cone bucket can be quickly separated from the barrel for easy cleaning.

## **MONO-CYCLONE SEPARATOR**

- ★ Mono-Cyclone single-tube structure makes clean up shorter color change.
- ★ Mono-cyclone separation rate of up to 98%.
- ★ Disc Cone bucket and cylinder junction of the filter shaking motor efficiency vibration screening.
- ★ Removable disk cleanup filter with change
- ★ Bevel the bottom of the bucket can be configured to work in alternate double balloon valve.
- ★ Bevel the bottom of the bucket can be configured to pump fluidized powder + powder pump delivery forms.
- ★ Exhaust pipe at the bottom end face of the circular cover plate can be quickly disassembled for cleaning