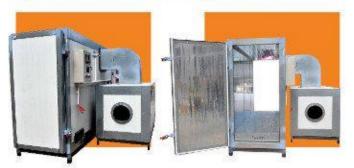

# Electric powder coating oven

Thick insulation 100-150mm

### Forced Air

Forced air circulation with booth walls and floor,curing a very good temperature uniformity result

### Automatic controls-simple PLC system

Control provides high precision heating process, it offers all the features you need. The LED display allows you to set the temperature, as well as the duration of heating process at the desired temperature.