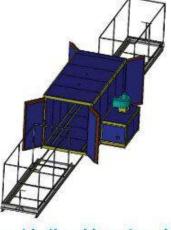

# Gas / LPG fired powder coating oven

Colo-0813 (Dimension: 0.8m W\*1.5m H\*3m L)

Industrial curing batch oven, front and back door,heat Source:LPG

Gas or Oil as requested

Heat exchangers used in seamless steel tubes 8x8 array, use the combustion liner 310S stainless steel seamless pipe thickness of 3-4mm.