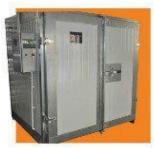

# Gas / LPG fired powder coating oven

Colo-0813 (Dimension: 0.8m W\*1.5m H\*3m L)

Industrial curing batch oven, front and back door,heat Source:LPG

Gas or Oil as requested

Heat exchangers used in seamless steel tubes 8x8 array, use the combustion liner 310S stainless steel seamless pipe thickness of 3-4mm.

Closed-round clean efficient heat circulation system

www.colourspray.com