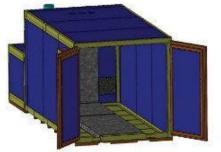

# Gas / LPG fired powder coating oven

Colo-0813 (Dimension: 0.8m W\*1.5m H\*3m L)

Industrial curing batch oven, front and back door,heat Source:LPG

Gas or Oil as requested

Heat exchangers used in seamless steel tubes 8x8 array, use the combustion liner 310S stainless steel seamless pipe thickness of 3-4mm.