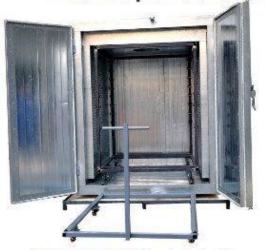

# Electric powder coating oven

Thick insulation 100-150mm

### Forced Air

Forced air circulation with booth walls and floor,curing a very good temperature uniformity result

### Automatic controls-simple PLC system

Control provides high precision heating process, it offers all the features you need. The LED display allows you to set the temperature, as well as the duration of heating process at the desired temperature.

| Model                                               | Worksize dimensions               | External dimensions     | Fans<br>amount | Heating power | Nominal voltage | motor<br>power |
|-----------------------------------------------------|-----------------------------------|-------------------------|----------------|---------------|-----------------|----------------|
| Colo-0910 W900<br>H1000<br>D1000                    |                                   | W1200<br>H1400<br>D1300 | 1 pcs.         | 4kW           | 380V/220        | 0.75kW         |
| Colo-1864                                           | Colo-1864 W1600<br>H1800<br>D1400 |                         | 1 pcs.         | 12kW          | 380V/220        |                |
| Colo-1515                                           | W1500<br>H1500<br>D1500           | W1600<br>H1930<br>D1800 | 1 pcs.         | 13.5kW        | 380V/220        | 0.75kW         |
| Colo-3176 W1650 W1950<br>H1700 H2100<br>D3200 D3600 |                                   | 1 pcs.                  | 30kW           | 380V/220      | 1.5kW           |                |