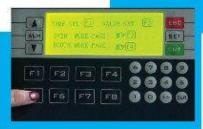

### Automatic controls-simple PLC system

Control provides high precision heating process, it offers all the features you need. The LED display allows you to set the temperature, as well as the duration of heating process at the desired temperature.