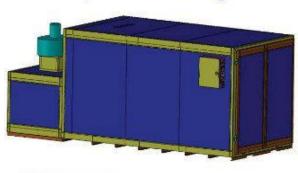

# Gas / LPG fired powder coating oven

Colo-0813 (Dimension: 0.8m W\*1.5m H\*3m L)

Industrial curing batch oven, front and back door,heat Source:LPG

Gas or Oil as requested

Heat exchangers used in seamless steel tubes 8x8 array, use the combustion liner 310S stainless steel seamless pipe thickness of 3-4mm.