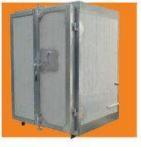

# **POWDER COATING OVEN**

From COLO

# Gas / LPG fired powder coating oven

Burner can be put in the side or top place trolley designed as request Exported into worldwide Italy imported burner

| Model     | Worksize dimensions<br>W•H•D mm | Fans<br>amount | Burner power | Heating<br>power | Nominal voltage | motor power |
|-----------|---------------------------------|----------------|--------------|------------------|-----------------|-------------|
| Colo-0813 | W800 H1500 D3000                | 1 pcs.         | 100,000cal   | 380V/220         | 380V/220        | 2.2kW       |
| Colo-1732 | W1700 H2200 D3000               | 1 pcs.         | 20,0000cal   | 380V/220         | 380V/220        | 3kW         |
| Colo-3210 | W1000 H1900 D3100               | 1 pcs.         | 20,0000cal   | 380V/220         | 380V/220        | 3KW         |
| Colo-4772 | W1606 H2060 D4797               | 1 pcs          | 30,0000 cal  | 380V/220         | 380V/220        | 5.5KW       |