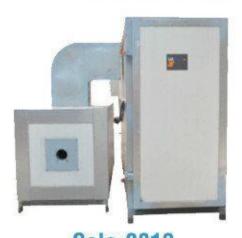

# Gas / LPG fired powder coating oven

Colo-0813 (Dimension: 0.8m W\*1.5m H\*3m L)

Industrial curing batch oven, front and back door,heat Source:LPG

Gas or Oil as requested

Heat exchangers used in seamless steel tubes 8x8 array, use the combustion liner 310S stainless steel seamless pipe thickness of 3-4mm.

Closed-round clean efficient heat circulation system

www.colourspray.com