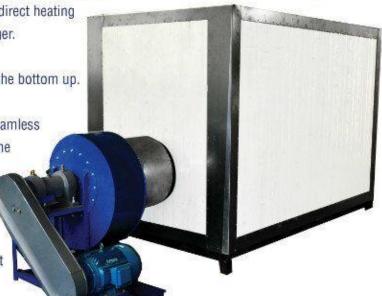

# Gas / LPG fired powder coating oven

Colo-0813 (Dimension: 0.8m W\*1.5m H\*3m L)

Industrial curing batch oven, front and back door,heat Source:LPG

Gas or Oil as requested

Heat exchangers used in seamless steel tubes 8x8 array, use the combustion liner 310S stainless steel seamless pipe thickness of 3-4mm.

Closed-round clean efficient heat circulation system

www.colourspray.com