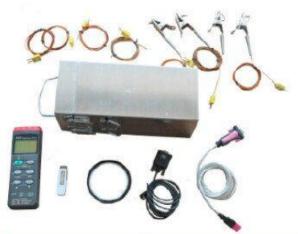

# Powder application equipment and accessories

COLO-V-T-02 Portable tester for voltage

COLO-4000 semi-auto sleve machine

www.colourspray.com