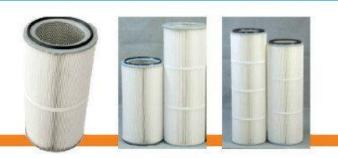

### **Cartriage filter**

100% polyester, common or imported materials can be supplied as request

320\*220\*600mm 325\*215\*900mm 320\*220\*900mm

325\*215\*600mm 325\*215\*900mm

#### Replacement filter for G, W, N Powder spray booth

#### Avaiable sizes

G series W series N serise 325\*215\*600mm 325\*215\*600mm, 300\*190\*1000mm 325\*215\*900mm, 325\*215\*1000mm

www.colourspray.com