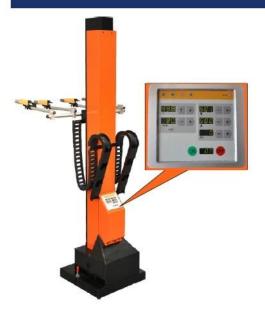

# Automatic Reciprocator

Work with Electrostatic Powder Coating Gun

#### Model: COLO-2000D

#### Feature

- Japan Mitsubishi Inverter
- Digital intelligent model, 80 storable programs
- Wheel back and forth movements
- Travel:1.5m(1.8m/2m/2.5m can be ordered)
- Four automatic spray gun rods (qty of the rods can be ordered)
- Colour can be ordered