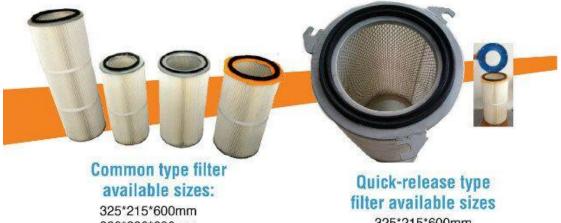

### **Cartriage filter**

100% polyester, common or imported materials can be supplied as request

320\*220\*600mm 325\*215\*900mm 320\*220\*900mm

325\*215\*600mm 325\*215\*900mm

#### Avaiable sizes

G series W series N serise 325\*215\*600mm 325\*215\*600mm, 300\*190\*1000mm 325\*215\*900mm, 325\*215\*1000mm

www.colourspray.com