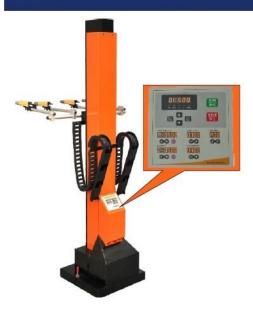

# Automatic Reciprocator

Work with Electrostatic Powder Coating Gun

#### Model: COLO-2100D

#### Feature

- Hongkong TTK Inverter
- Digital intelligent model, 9 pcs storable programs
- Different speed in different stroke to meet complex workpieces coating
- Wheel back and forth movements
- Travel:2m(1.5m/1.8m/2.5m can be ordered)
- Four automatic spray gun rods (qty of the rods can be ordered)
- Colour can be ordered