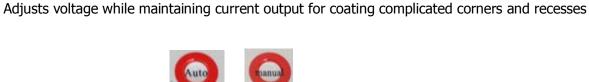

Operator controls the voltage and current for maximum efficiency

Adjusts both the voltage and current for efficient Recoating

CORNER MODE

When we choose manual model, we can adjust the voltage with these two button.