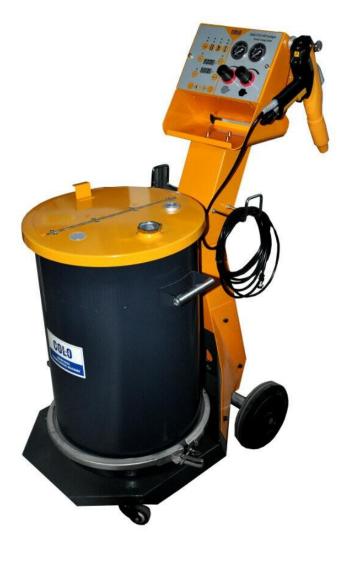

## HANGZHOU COLOR POWDER COATING EQUIPMENT CO., LTD

http://www.colourspray.com

Email: colochina@colourspray.com

Manual powder coating equipment Colo-800D-2L

## Email: colochina@colourspray.com

Manual gun is ergonomically designed to increase quality and productivity Controller has one-touch intelligent operation button good for complicated parts and recoat parts Pre -programmed Mode Control Unit