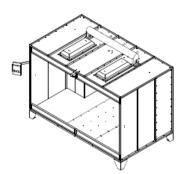

# This is our new spray booth in 2015.

Size inner: 2800\*1150\*1700mm (we accept customize)