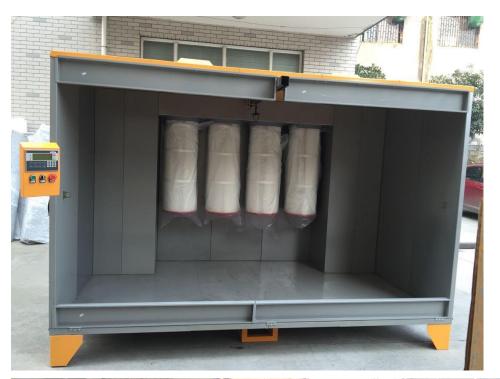

# This is our new spray booth in 2015.

Size inner: 2800\*1150\*1700mm (we accept customize)