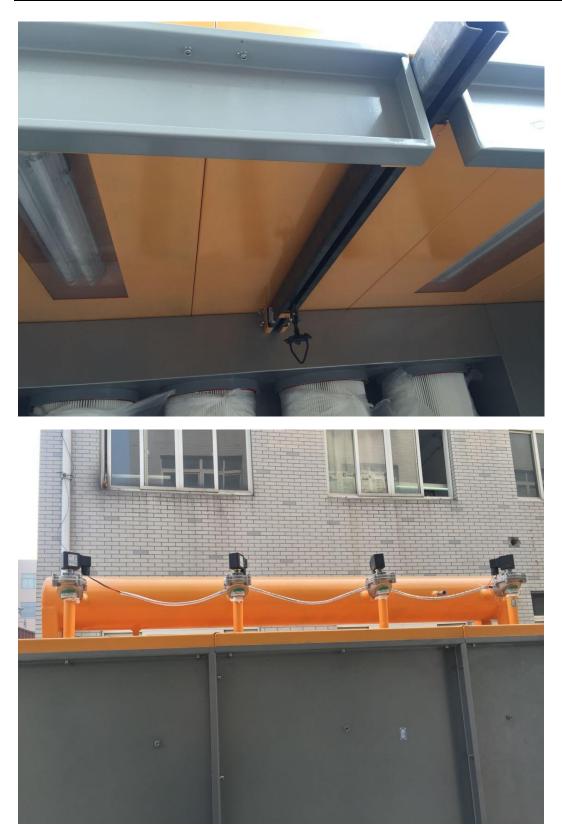

# This is our new spray booth in 2015.

Size inner: 2800\*1150\*1700mm (we accept customize)