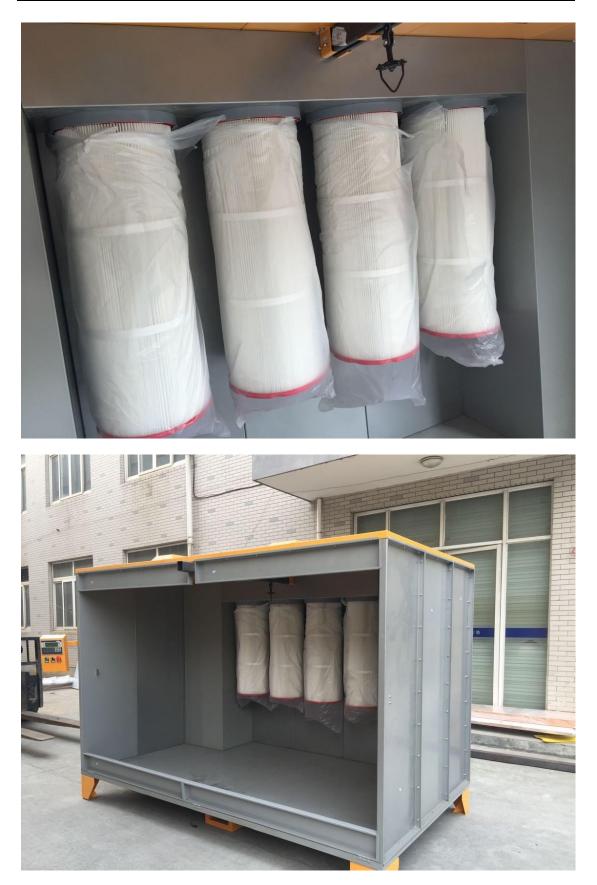

# This is our new spray booth in 2015.

Size inner: 2800\*1150\*1700mm (we accept customize)