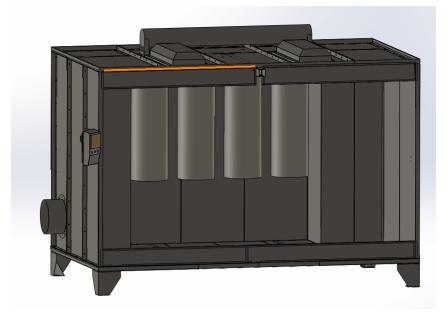

# This is our new spray booth in 2015.

Size inner: 2800\*1150\*1700mm (we accept customize)