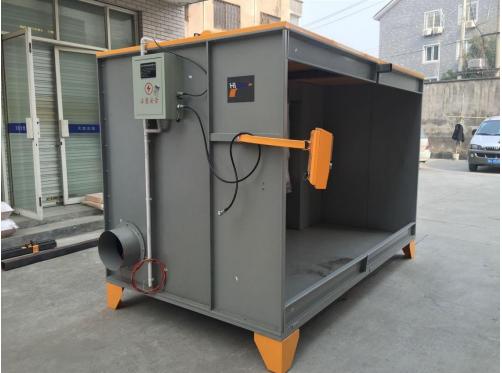

# This is our new spray booth in 2015.

Size inner: 2800\*1150\*1700mm (we accept customize)