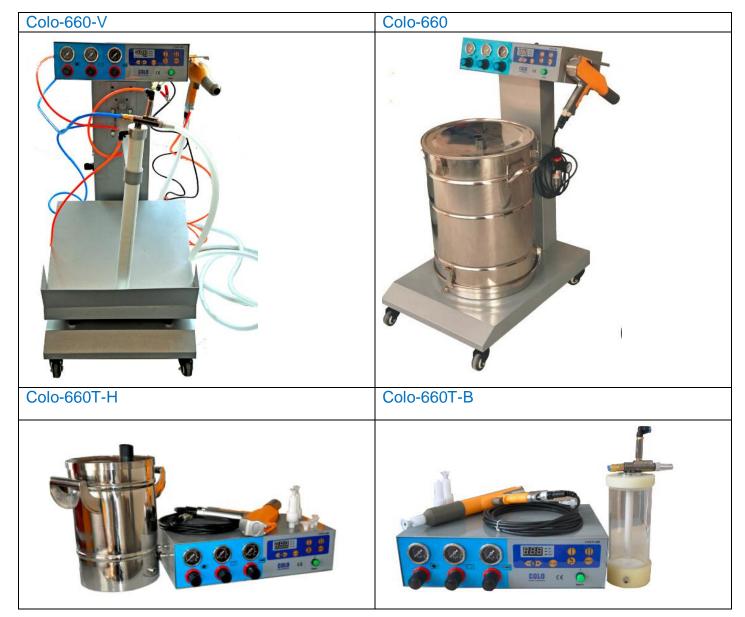

ced coating quality of flat and complex parts
- Reduced operator fatigue
- Effective coating in corners and recesses
- Improved recoating ability

Pre -programmed Mode Control Unit



The COLO-660 features an innovative design with four pre-programmed control options that allow you to easily coat a variety of parts.



Operator controls the voltage and current for maximum efficiency



Adjusts both the voltage and current for efficient Recoating

## CORNER MODE

Adjusts voltage while maintaining current output for coating complicated corners and recesses



Rapidly recharges the powder for higher transfer Efficiencies

### HANGZHOU COLOR POWDER COATING EQUIPMENT CO., LTD

#### http://www.colourspray.com

Email: colochina@colourspray.com

# Different models are available for your choose !