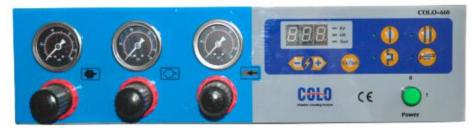

Pre -programmed Mode Control Unit

The COLO-660 features an innovative design with four pre-programmed control options that allow you to easily coat a variety of parts.

Operator controls the voltage and current for maximum efficiency

Adjusts both the voltage and current for efficient Recoating

## CORNER MODE

Adjusts voltage while maintaining current output for coating complicated corners and recesses

Rapidly recharges the powder for higher transfer Efficiencies