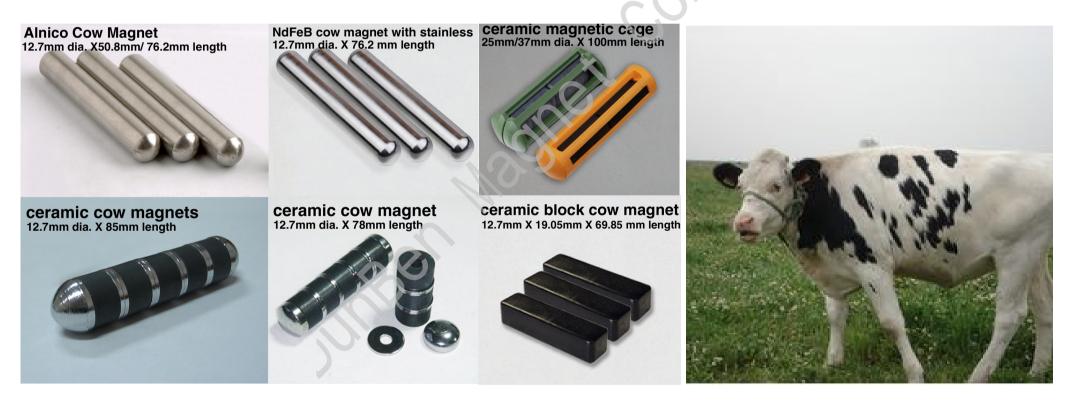

## **Cow/Rumen Magnets**

Cow magnets are popular with dairy farmers and veterinarians to help prevent Hardware Disease in their cattle. When a cow swallows a large smooth magnet, It lands in the first compartment of the stomach, and attracts the stray metal on its way by, holding it in a safe place. So that they do not penetrate the stomach wall. Therefore, it make sure to gain cows' appetite and increases milk output.

Our company offer Alnico cow magnets. It is non-toxic, non-corrosive and safe in use and is the best choice of Dairymen and Vets. Sometimes We also offer NdFeb cow magnet with stainless steel & Ceramic cow magnets according to customer requirement. these ceramic cow magnets below is made of ceramic 5 (strontium ferrite) magnet material; its special magnetization manner causes nails and other sharp metal objects line up along the length of the magnet where they are no longer a danger to the cow; the FDA-approved epoxy coating is gentle on the cow and helps protect the magnet from chipping; rounded corners ensure safe and easy passage to the reticulum.