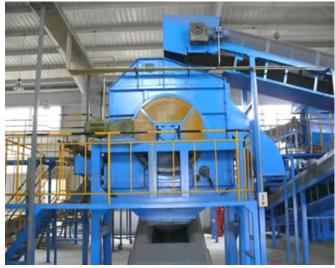

## **Bag-breaking machine**

## **Brief Introduction**

Bag-breaking machine special-purpose equipment used for the pretreatment of the house refuse, its function is to break out the house refuse in bags in the sorting and separation process for the convenience of separation and selection. This equipment is

## **Working Principle**

The feeder feeds the stuff of garbage evenly, the garbage entering the bag-breaking machine are brought to the knife storeroom immediately. As the

knife body does the rotation movement, it can break out the garbage in bags so as to achieve the purpose of separating the garbage and plastic bags. When the knife storeroom is overloaded or there are large-sized garbage that can not be processed, the electric control system shall stop, and then, the inversion shall discharge it out of the machine.