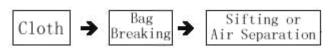

## **Working Principle**

The feeder feeds the stuff of garbage evenly, the garbage entering the bag-breaking machine are brought to the knife storeroom immediately. As the

knife body does the rotation movement, it can break out the garbage in bags so as to achieve the purpose of separating the garbage and plastic bags. When the knife storeroom is overloaded or there are large-sized garbage that can not be processed, the electric control system shall stop, and then, the inversion shall discharge it out of the machine.

The garbage after breaking the bag(s) shall be conveyed to the next working procedure from the belt conveyor under the bag-breaking machine.