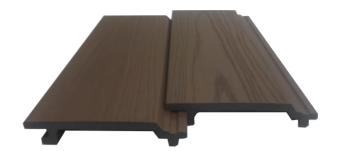

# **Co-extrusion Decking**

- Ultra-low maintenance
- Longevity and durability
- Scratch and stain resistant

Co-extrusion WPC is the upgrade version of traditional WPC, with the traditional wpc as the core layer, outside the 360 degree covered with a protective layer.

The core layer and the protective layer are molded by extrusion at the same time.