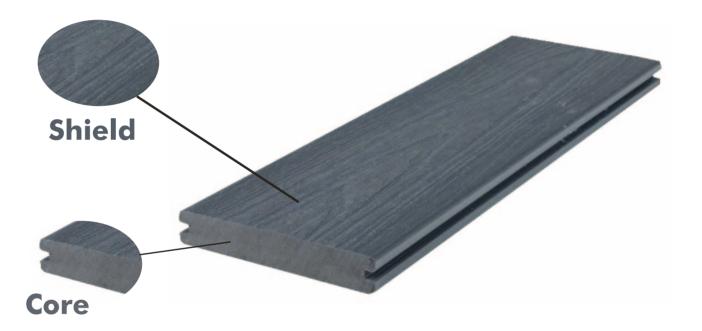

# **Co-extrusion Decking**

- Ultra-low maintenance
- Longevity and durability
- Scratch and stain resistant

Co-extrusion WPC is the upgrade version of traditional WPC, with the traditional wpc as the core layer, outside the 360 degree covered with a protective layer.

The core layer and the protective layer are molded by extrusion at the same time.