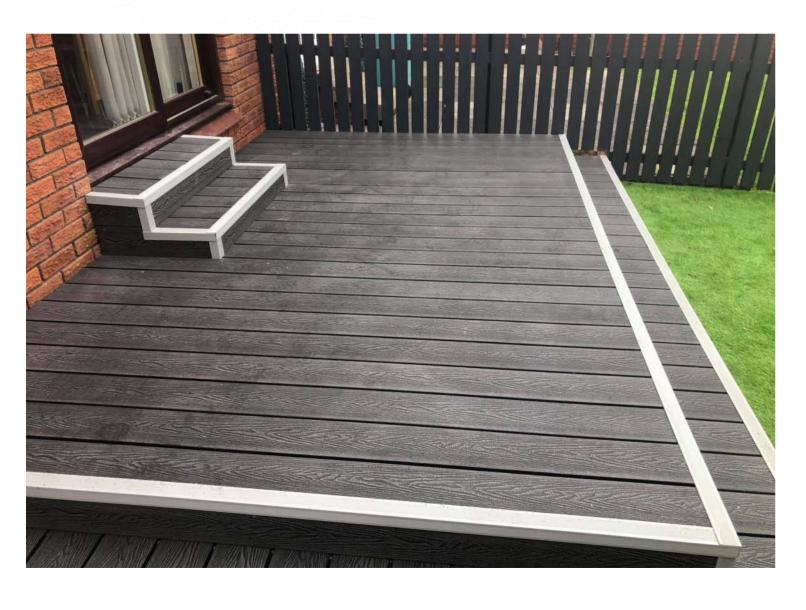

# **Co-extrusion Decking**

- Ultra-low maintenance
- Longevity and durability
- Scratch and stain resistant

Co-extrusion WPC is the upgrade version of traditional WPC, with the traditional wpc as the core layer, outside the 360 degree covered with a protective layer.

## **Popular Co-extrusion Decking Profiles**

Available in solid and hollow profiles for both residential and commercial applications, HOHEcotech<sup>®</sup> from HuasuWPC delivers attractive good looks and durability to outdoor composite decking.