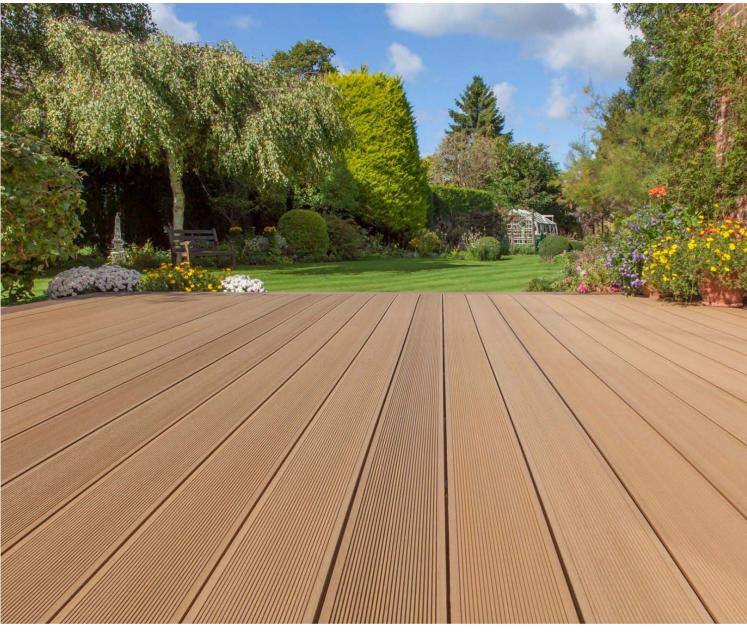

# **Traditional Extrusion WPC Decking**

# Traditional WPC Color And Wood Grain Pattern