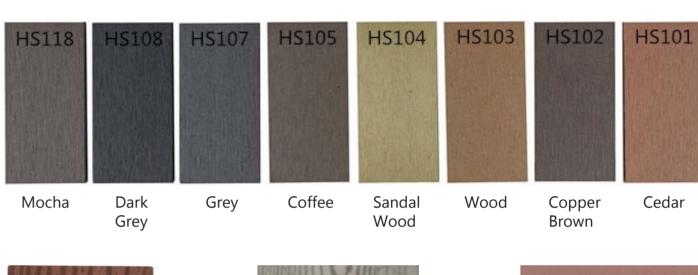

# **Elegance Color Choice**

# Light Grey Antique-2 **Light Walnut** Teak **Copper Brown** Coffee Walnut **Red Wood** Black