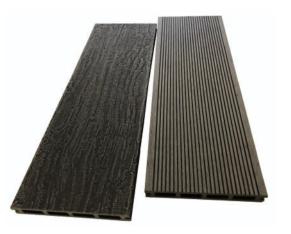

# **Co-extrusion Decking**

- Ultra-low maintenance
- Longevity and durability
- Scratch and stain resistant

Co-extrusion WPC is the upgrade version of traditional WPC, with the traditional wpc as the core layer, outside the 360 degree covered with a protective layer.

The core layer and the protective layer are molded by extrusion at the same time.

## **Popular Co-extrusion Decking Profiles**

Available in solid and hollow profiles for both residential and commercial applications, HOHEcotech<sup>®</sup> from HuasuWPC delivers attractive good looks and durability to outdoor composite decking.