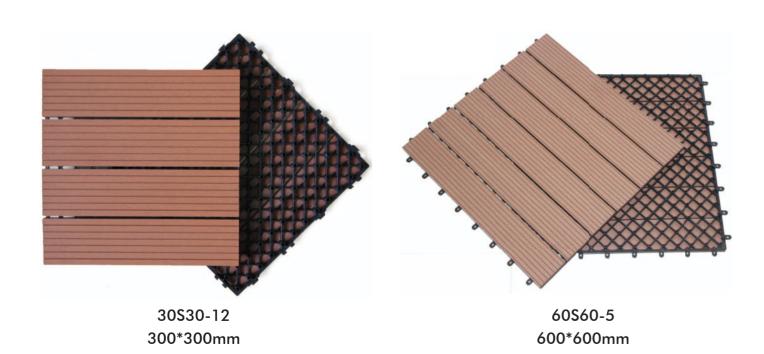

door composite decking.





## **Co-extrusion Tiles**

Tiles enjoy all the advantages of the decking floor, but is more easier to install and thus win favor from those customers who want to bring as much creativity in outdoor decoration as possible.







#### **Co-extrusion Wall Panel**

Wall Panel is an ever increasingly popular choice for finishing the outside of commercial and domestic buildings.

It is suitable for offices, hotels, architectural fascias and leisure centers, as well as providing a quality refurbishment to modern dwellings.





# **Traditional Extrusion WPC Decking**

# Traditional WPC Color And Wood Grain Pattern









# **3D Wood Grain Decking**

# **Mix Color WPC Decking**











































# **WPC DIY Tile**



300\*600mm

300\*300mm





#### **WPC Fence And Screen**





# **Test Equipment**