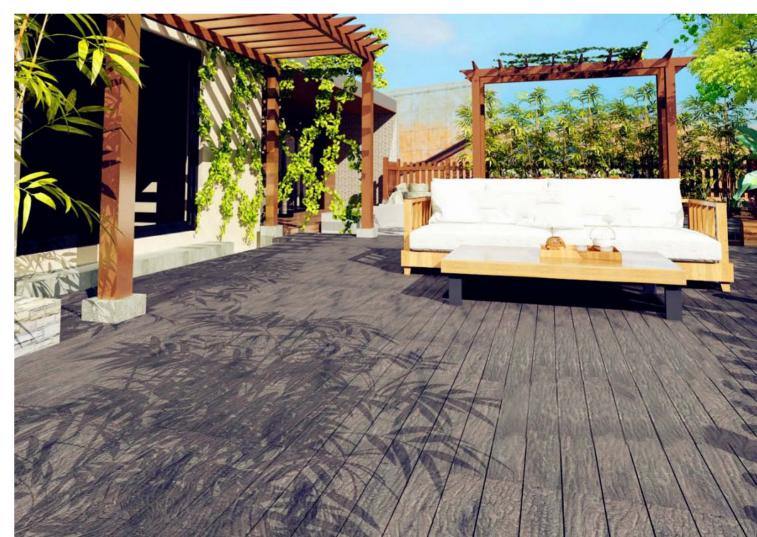

sup>®</sup> from HuasuWPC delivers attractive good looks and durability to outdoor composite decking.





## **Co-extrusion Tiles**

Tiles enjoy all the advantages of the decking floor, but is more easier to install and thus win favor from those customers who want to bring as much creativity in outdoor decoration as possible.







#### **Co-extrusion Wall Panel**

Wall Panel is an ever increasingly popular choice for finishing the outside of commercial and domestic buildings.

It is suitable for offices, hotels, architectural fascias and leisure centers, as well as providing a quality refurbishment to modern dwellings.





# **Traditional Extrusion WPC Decking**

# Traditional WPC Color And Wood Grain Pattern









# **3D Wood Grain Decking**

# **Mix Color WPC Decking**











































# **WPC DIY Tile**



300\*600mm

300\*300mm





#### **WPC Fence And Screen**





# **Test Equipment**