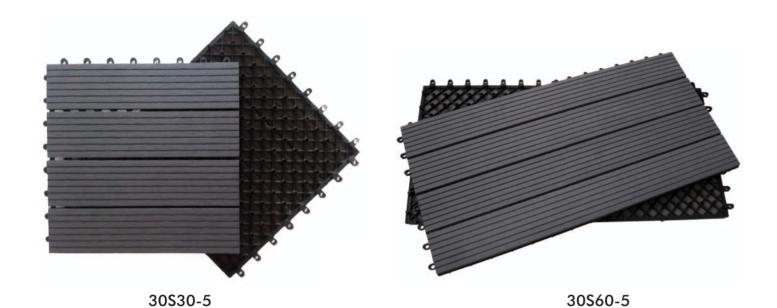

ooks and durability to outdoor composite decking.





## **Co-extrusion Tiles**

Tiles enjoy all the advantages of the decking floor, but is more easier to install and thus win favor from those customers who want to bring as much creativity in outdoor decoration as possible.







#### **Co-extrusion Wall Panel**

Wall Panel is an ever increasingly popular choice for finishing the outside of commercial and domestic buildings.

It is suitable for offices, hotels, architectural fascias and leisure centers, as well as providing a quality refurbishment to modern dwellings.





# **Traditional Extrusion WPC Decking**

# Traditional WPC Color And Wood Grain Pattern









# **3D Wood Grain Decking**

# **Mix Color WPC Decking**











































# **WPC DIY Tile**



300\*600mm

300\*300mm





#### **WPC Fence And Screen**





# **Test Equipment**