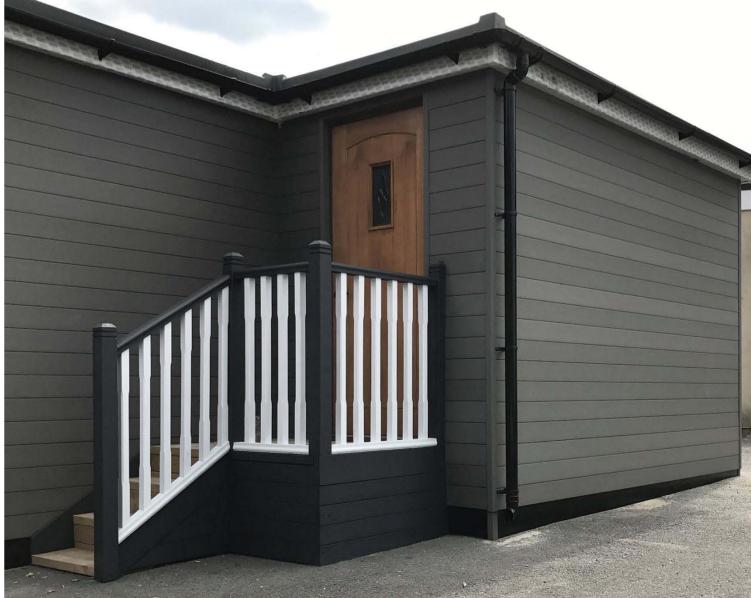

#### **Co-extrusion Wall Panel**

Wall Panel is an ever increasingly popular choice for finishing the outside of commercial and domestic buildings.

It is suitable for offices, hotels, architectural fascias and leisure centers, as well as providing a quality refurbishment to modern dwellings.