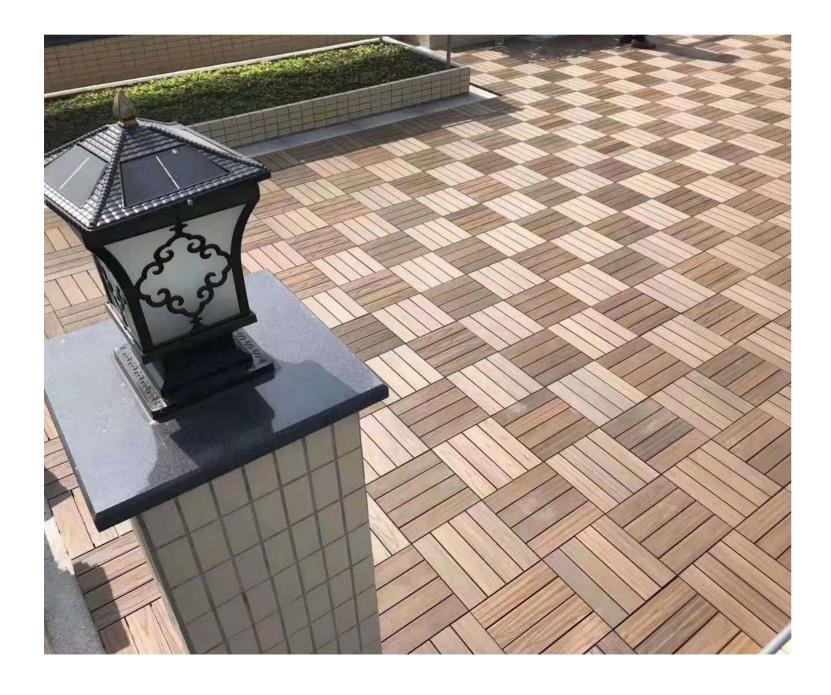

ut **Red Wood** Black

## **Popular Co-extrusion Decking Profiles**

Available in solid and hollow profiles for both residential and commercial applications, HOHEcotech<sup>®</sup> from HuasuWPC delivers attractive good looks and durability to outdoor composite decking.





## **Co-extrusion Tiles**

Tiles enjoy all the advantages of the decking floor, but is more easier to install and thus win favor from those customers who want to bring as much creativity in outdoor decoration as possible.







#### **Co-extrusion Wall Panel**

Wall Panel is an ever increasingly popular choice for finishing the outside of commercial and domestic buildings.

It is suitable for offices, hotels, architectural fascias and leisure centers, as well as providing a quality refurbishment to modern dwellings.





# **Traditional Extrusion WPC Decking**

# Traditional WPC Color And Wood Grain Pattern









# **3D Wood Grain Decking**

# **Mix Color WPC Decking**











































# **WPC DIY Tile**



300\*600mm

300\*300mm





#### **WPC Fence And Screen**





# **Test Equipment**