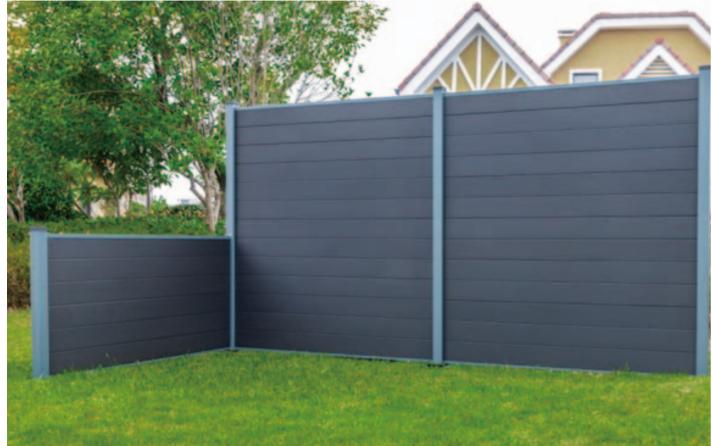

o-extrusion Tiles**

Tiles enjoy all the advantages of the decking floor, but is more easier to install and thus win favor from those customers who want to bring as much creativity in outdoor decoration as possible.







#### **Co-extrusion Wall Panel**

Wall Panel is an ever increasingly popular choice for finishing the outside of commercial and domestic buildings.

It is suitable for offices, hotels, architectural fascias and leisure centers, as well as providing a quality refurbishment to modern dwellings.





# **Traditional Extrusion WPC Decking**

# Traditional WPC Color And Wood Grain Pattern









# **3D Wood Grain Decking**

# **Mix Color WPC Decking**











































# **WPC DIY Tile**



300\*600mm

300\*300mm





#### **WPC Fence And Screen**





# **Test Equipment**