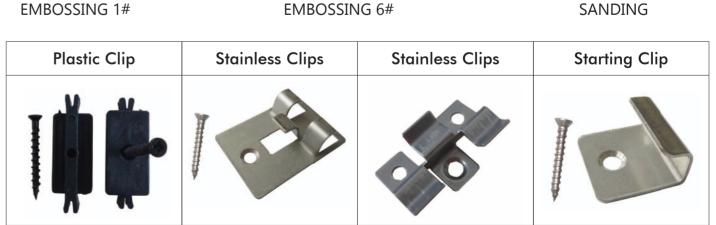

profiles for both residential and commercial applications, HOHEcotech<sup>®</sup> from HuasuWPC delivers attractive good looks and durability to outdoor composite decking.





## **Co-extrusion Tiles**

Tiles enjoy all the advantages of the decking floor, but is more easier to install and thus win favor from those customers who want to bring as much creativity in outdoor decoration as possible.







#### **Co-extrusion Wall Panel**

Wall Panel is an ever increasingly popular choice for finishing the outside of commercial and domestic buildings.

It is suitable for offices, hotels, architectural fascias and leisure centers, as well as providing a quality refurbishment to modern dwellings.





# **Traditional Extrusion WPC Decking**

# Traditional WPC Color And Wood Grain Pattern









# **3D Wood Grain Decking**

# **Mix Color WPC Decking**











































# **WPC DIY Tile**



300\*600mm

300\*300mm





#### **WPC Fence And Screen**





# **Test Equipment**