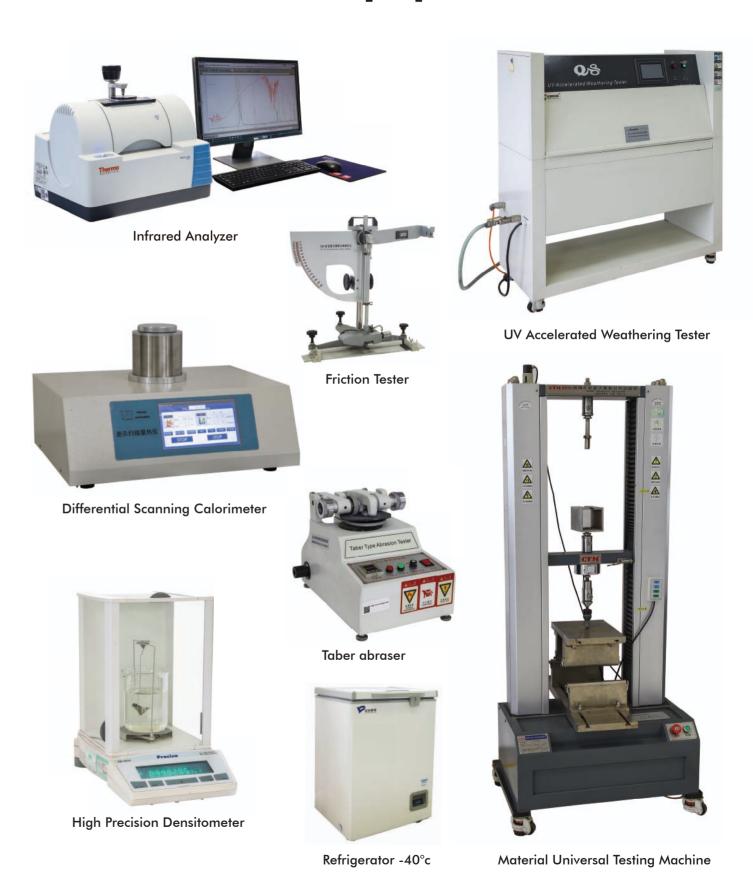

enjoy all the advantages of the decking floor, but is more easier to install and thus win favor from those customers who want to bring as much creativity in outdoor decoration as possible.







#### **Co-extrusion Wall Panel**

Wall Panel is an ever increasingly popular choice for finishing the outside of commercial and domestic buildings.

It is suitable for offices, hotels, architectural fascias and leisure centers, as well as providing a quality refurbishment to modern dwellings.





# **Traditional Extrusion WPC Decking**

# Traditional WPC Color And Wood Grain Pattern









# **3D Wood Grain Decking**

# **Mix Color WPC Decking**











































# **WPC DIY Tile**



300\*600mm

300\*300mm





#### **WPC Fence And Screen**





# **Test Equipment**