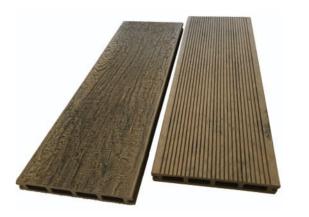

otech<sup>®</sup> from HuasuWPC delivers attractive good looks and durability to outdoor composite decking.





## **Co-extrusion Tiles**

Tiles enjoy all the advantages of the decking floor, but is more easier to install and thus win favor from those customers who want to bring as much creativity in outdoor decoration as possible.







#### **Co-extrusion Wall Panel**

Wall Panel is an ever increasingly popular choice for finishing the outside of commercial and domestic buildings.

It is suitable for offices, hotels, architectural fascias and leisure centers, as well as providing a quality refurbishment to modern dwellings.





# **Traditional Extrusion WPC Decking**

# Traditional WPC Color And Wood Grain Pattern









# **3D Wood Grain Decking**

# **Mix Color WPC Decking**











































# **WPC DIY Tile**



300\*600mm

300\*300mm





#### **WPC Fence And Screen**





# **Test Equipment**