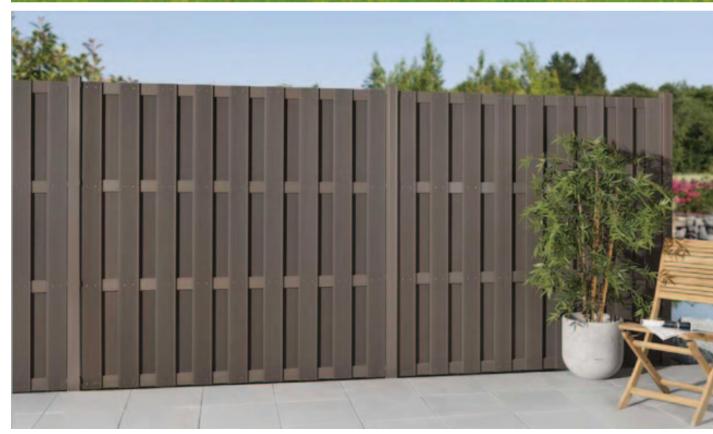

extrusion Tiles**

Tiles enjoy all the advantages of the decking floor, but is more easier to install and thus win favor from those customers who want to bring as much creativity in outdoor decoration as possible.







#### **Co-extrusion Wall Panel**

Wall Panel is an ever increasingly popular choice for finishing the outside of commercial and domestic buildings.

It is suitable for offices, hotels, architectural fascias and leisure centers, as well as providing a quality refurbishment to modern dwellings.





# **Traditional Extrusion WPC Decking**

# Traditional WPC Color And Wood Grain Pattern









# **3D Wood Grain Decking**

# **Mix Color WPC Decking**











































# **WPC DIY Tile**



300\*600mm

300\*300mm





#### **WPC Fence And Screen**





# **Test Equipment**