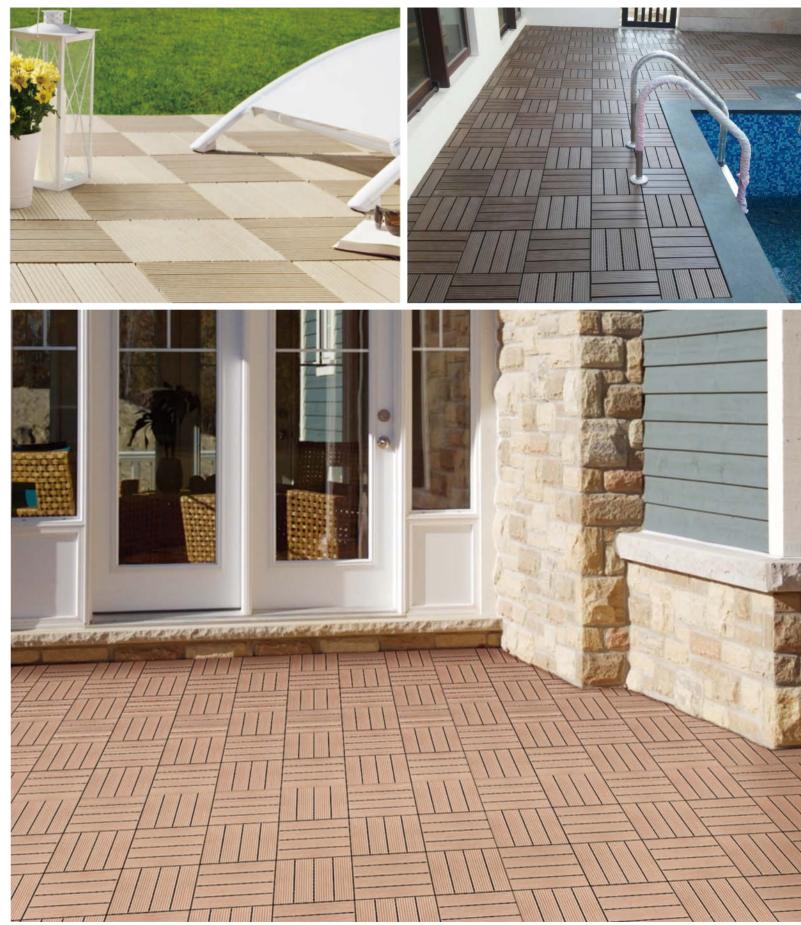

## **Co-extrusion Tiles**

Tiles enjoy all the advantages of the decking floor, but is more easier to install and thus win favor from those customers who want to bring as much creativity in outdoor decoration as possible.