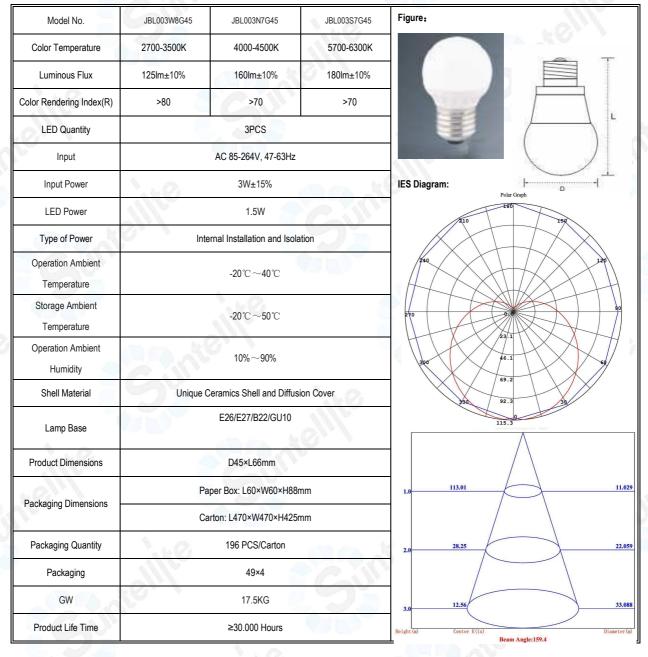

## 3. Technical Specifications

West Area, A building, National University Science and Technology Park of Zhejiang University (No. 525 Xixi Road, Hangzhou City, Zhejiang Province, China)