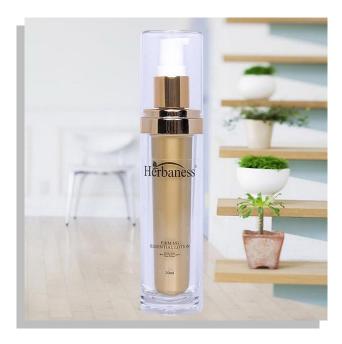

## **Herbaness Firming essential lotion**

Firming essential lotion Care for your skin to eliminate the fat, orange peel-like skin healed, remodeling Body Contour. Moisture, moisturizing and lubricating the skin, protect the skin from the environment invasion. Ingredients: Herb extracts. All skin Type Direction: Use once in the morning and in the night. Apply onto and massage for 3-5 minutes until it is fully absorbed. Precautions: Not recommended for pregnant women, feeding mothers or women diagnosed with medical conditions of the breast.

Net wet: 30ml Storing Method: Store this product in a shaded, cool and dry place

Quality Period: 24 months