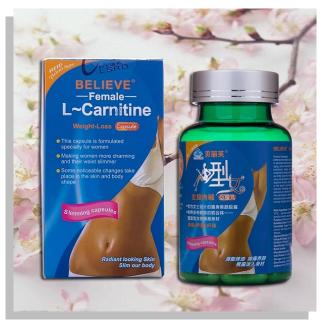

## Guangzhou LSRD Biology Science and Technology Co., Ltd

Website: www.slimming-breast-enlarging.com

Contact person: Donnatella

Tele: 0086-15018466237

0086-020-62819802

**Believe Slim Lady L-carnitine Slimming Pill** 

Different from Believe for men, this product is formulated specially for women. It works to eliminate harmful toxins, beautify skins and reduce weight. Associated with women's aging, some noticeable changes take place in the skin and body shape, such as skin pachylosis, freckle, and the accumulation of fat around the waist. In addition, postpartum obesity can hardly be avoided. In order to solve those annoying problems, we firstly boost the metabolism of fat cells and cleanse our body of harmful toxins by using some powerful and active ingredients, like organic acid enzyme, lipolytic enzyme, digestive enzyme, glucose-polymer fibrin, protamex and peptidase.

Main ingredients: Garcinia Cambogia extract (HCA), L-carnitine, Soybean isoflavone, VITE, glucose-polymer fibrin, protamex, organic acid enzyme, digestive enzyme, lipolytic enzyme, peptidase, fiber enzyme, Gynostemma pentaphyllum, etc Function: eliminate toxins, beautify skins and reduce weight Suitable Crowd: For those who want to keep fit, improve body shape, and stay slim. Unsuitable Crowd: women during gestational period and lactation period, and women