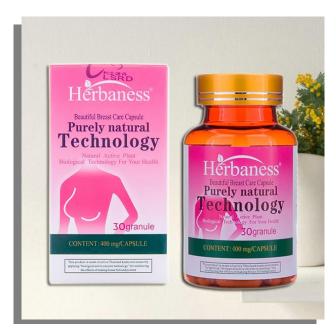

## **Beautiful Breast care Capsule**

This product is a premium grade Thai traditional herbal formula derived mainly from White Kwao Krua (Pueraria Mirifica). After many years of research by different researchers and academics, the studies indicated that this herb shows estrogenic and rejuvenate effects to the female body especially at the breast, hip, facial skin, body skin, hair and vaginal epithelium. Thus elevate the appearance of the female secondary sexual characteristics and also the skin beauty.

Main Materials: Pueraria mirifica(root or tuber) soy isoflavone, Safflower, Geng-seng,

Angelica etc.

Main Effects: Full breasts and beautify looks

Application: People who want slimming and keep fit.

Usage and Dosage: Start taking the capsule at the first day of menstruation till day 15

th. Then stop and reconsume at the next menstruation cycle. 2 times per day, 3 capsules

per times with warm water.

Non-applicable Population: Pregnant women or women in breast-feeding period

Content: 400 mg/capsule

Standard: 30 capsule/bottle

Precautions: This product cannot be the substitute of drugs.

Storing Method: Store this product in a shaded, cool and dry place

Storage: Cool and dry place