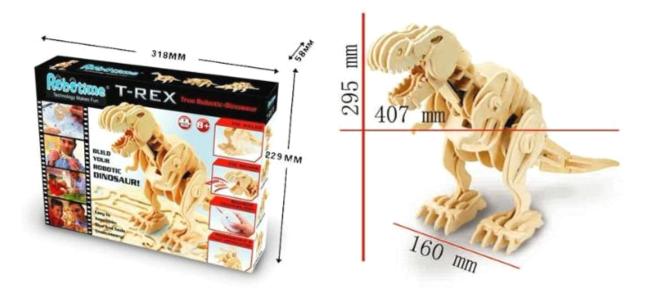

1) Material : pre-cut and numbered 4mm plywood parts, motors, battery box, remote controler

All DIY wooden moving dinosaur has pasted the test of EN71,ASTM963,RoHs,CE.

- 2) Assembled sizes :407x160x295 mm
- 3) Function: Can walk, bit, roar after assembled.
- 4) It's a diy wooden toy, should be built by yourself.

# **Packaging**

| Quantity per gift box               | 1PC                                            |
|-------------------------------------|------------------------------------------------|
| Dimensions of gift box              | 318mm×229mm×58mm                               |
| Quantity per carton                 | 10 PCS                                         |
| Dimensions of carton box            | 615x340x265 mm                                 |
| G.W/N.W per carton                  | 16/15 KGS                                      |
| Quantity per 20'/40'/40HQ container | 5500 / 11000 / 12000 PCS                       |
| MOQ                                 | 200 PCS if our normal packing are ok for you.) |