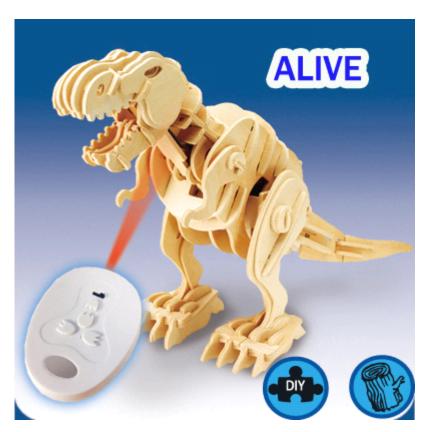

1) Material : pre-cut and numbered 4mm plywood parts, motors, battery box, remote controler

All DIY wooden moving dinosaur has pasted the test of EN71,ASTM963,RoHs,CE.

- 2) Assembled sizes :407x160x295 mm
- 3) Function: Can walk, bit, roar after assembled.
- 4) It's a diy wooden toy, should be built by yourself.

#### 1,Remote control

When Dinosaur is switched to the remote control mode, it is capable of controlling it to move, bite and roar.

Under non-remote control, the light change can make the dinosaur move and make different sounds.