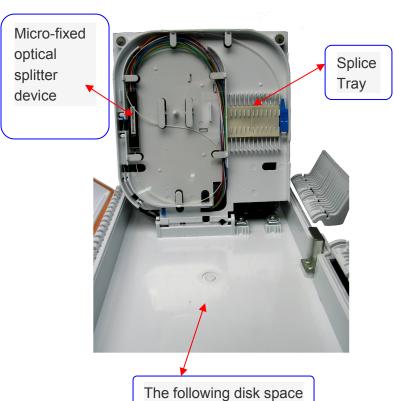

### **Internal structure:**

## Lower

# **Upper layer**

Adapter mount (16 cores) Cable fixing device

Fiber optic cable export (Maximum of 16 cores)