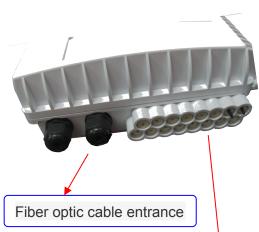

### **Internal structure:**

# **Upper layer**

Adapter mount (16 cores) Cable fixing device

Fiber optic cable export (Maximum of 16 cores)