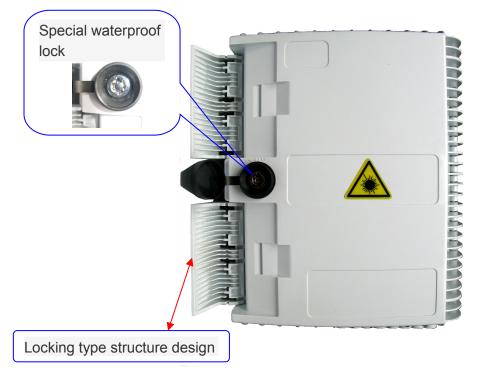

#### Features:

- 1. the use of high strength materials, UV resistant, UV resistant.
- 2. a new waterproof design, suitable for indoor and outdoor overhead and wall and other natural environment.
- 3. the box of "locking" type structure, the box body opening and closing, the use of more secure.
- 4. the splice tray flip-storey design program is easy to install and maintain, Splice points fiber completely separated, the layout is more reasonable.
- 5 protection class: IP65.
- 6 the product can meet the different needs of the hot melt and cold then, high versatility.