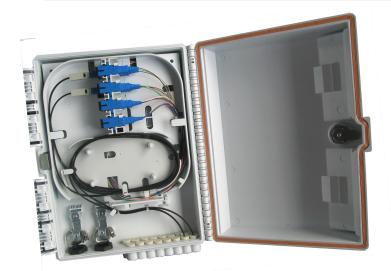

### **Internal structure:**

## Lower

# **Upper layer**

Adapter mount (16 cores) Cable fixing device

Fiber optic cable export (Maximum of 16 cores)