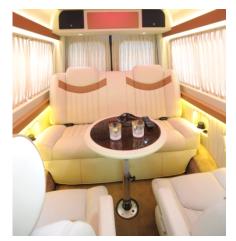

# ◆Crew cabin

- > Separation: The partition panel separates the space into two parts, the crew cabin and driving cabin.
- > Seats: Comfortable electric seats and sofa.
- Mobile office system: wireless network, telephone and wireless fax.
- > Audio system: satellite TV DVD 5.1 channel audio system supporting 3D TV.
- ➤ Life support system: Grade-vin、privacy curtain , electric kettle
- ➤ LED light system.