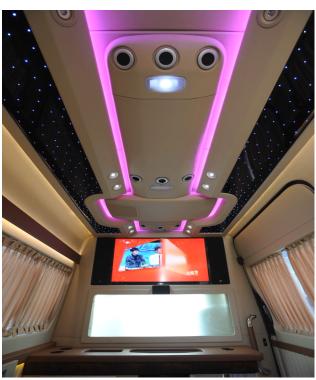

## ◆Lighting effects of crew cabin

- The light system was designed according to the air supply system.
- > The LED reading lamp, atmosphere lamp and scuttle light were installed to satisfy customers' personalized needs..