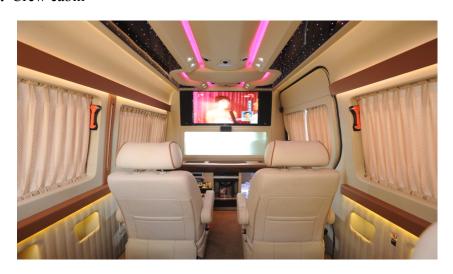

# ◆Crew cabin

- > Separation: The partition panel separates the space into two parts, the crew cabin and driving cabin.
- > Seats: Comfortable electric seats and sofa.
- Mobile office system: wireless network, telephone and wireless fax.
- > Audio system: satellite TV DVD 5.1 channel audio system supporting 3D TV.
- ➤ Life support system: Grade-vin、privacy curtain , electric kettle
- ➤ LED light system.

## ◆Lighting effects of crew cabin

- The light system was designed according to the air supply system.
- > The LED reading lamp, atmosphere lamp and scuttle light were installed to satisfy customers' personalized needs..