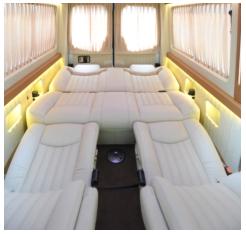

# ◆Crew cabin

- > Separation: The partition panel separates the space into two parts, the crew cabin and driving cabin.
- > Seats: Comfortable electric seats and sofa.
- Mobile office system: wireless network, telephone and wireless fax.
- > Audio system: satellite TV DVD 5.1 channel audio system supporting 3D TV.
- ➤ Life support system: Grade-vin、privacy curtain , electric kettle
- ➤ LED light system.