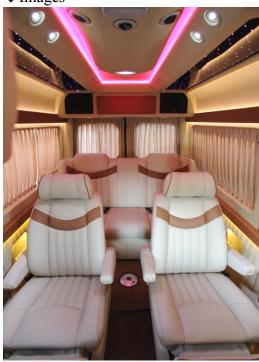

# ◆Crew cabin

- > Separation: The partition panel separates the space into two parts, the crew cabin and driving cabin.
- > Seats: Comfortable electric seats and sofa.
- Mobile office system: wireless network, telephone and wireless fax.
- > Audio system: satellite TV DVD 5.1 channel audio system supporting 3D TV.
- ➤ Life support system: Grade-vin、privacy curtain , electric kettle
- ➤ LED light system.