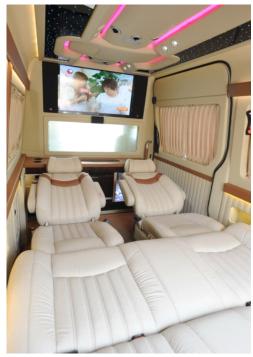

# ◆Crew cabin

- > Separation: The partition panel separates the space into two parts, the crew cabin and driving cabin.
- > Seats: Comfortable electric seats and sofa.
- Mobile office system: wireless network, telephone and wireless fax.
- > Audio system: satellite TV DVD 5.1 channel audio system supporting 3D TV.
- ➤ Life support system: Grade-vin、privacy curtain , electric kettle
- ➤ LED light system.