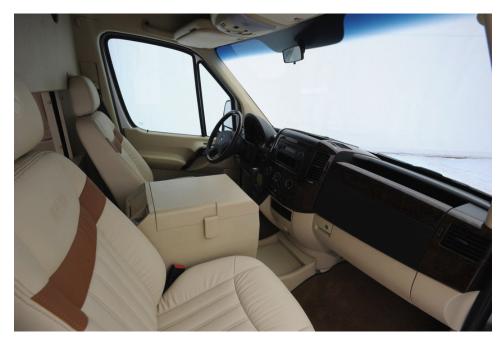

#### ◆Driving cabin

- > The driver cabin genuine leather seats;
- > Imported integrated GPS navigation system, DVD player.
- > Accessories are processed by hickory , carbon fiber and genuine leather
- > The refrigerator between the seats.