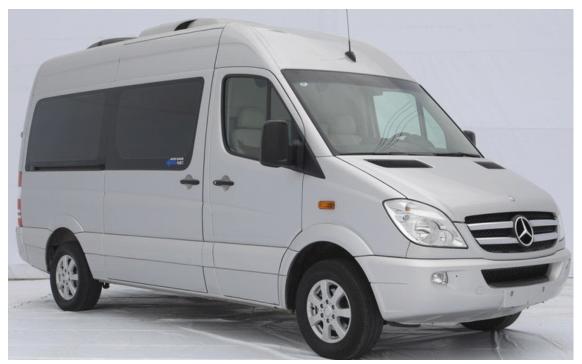

#### **Luxurious commercial van**

Shenglu SLT5041XLJEH (Benz Sprint324 chassis)

- > Rear compartment with panoramic glass
- > Chromed water tank cover
- > Satellite dish on the roof
- > The rear view camera makes the vehicle drive safely