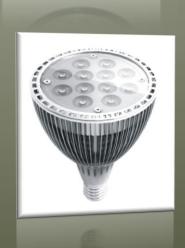

#### More designs available:

Model No: PAR380 W12 V1201

(5W, 9W are available)

- 1. 12W
- 2. LED Efficiency 62-72Lm/W Luminous
- 3. Luminous Flux 980±5%Lm
- 4. Beam Angle 30°60°90°120°
- 5. Color Temperature 2700-3500K

### More designs available