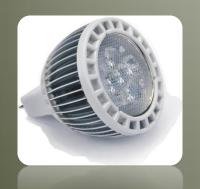

#### More designs available:

Model No: PAR380 W12 V1201

(5W, 9W are available)

- 1. 12W
- 2. LED Efficiency 62-72Lm/W Luminous
- 3. Luminous Flux 980±5%Lm
- 4. Beam Angle 30°60°90°120°
- 5. Color Temperature 2700-3500K

### More designs available