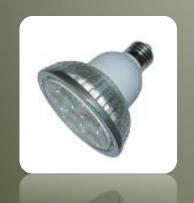

We are glade to recommend one of our dominant products to you as follows,

SUPER LIGHT LED PAR LIGHT 12 W
More options are available:
5 W, 9 W

### 12W LED Par Light Specification:

| PC cover                  | Integrated lens    | LED Power Consumption | 12W                |
|---------------------------|--------------------|-----------------------|--------------------|
| Base                      | E27 / E26          | Power Factor          | 90                 |
| Spec                      | ⊄ 120*143mm        | Color Rendering Index | ≥80                |
| Led & Qty                 | High Power,12PCS   | Heat                  | <b>≤55</b> ℃       |
| LED Efficiency            | 47Lm/W             | Life Span             | ≧50000 Hours       |
| Luminous Flux             | 860Lm              | Working Temperature   | <b>-20℃-60℃</b>    |
| Beam Angle                | 15°                | Warranty              | 3 Years            |
| Luminuce                  | 5800 Lx            | Certificates          | CE, RoHS, FCC, PSE |
| Color Temperature         | 2700-3500K         | Package Size          | 124*124*148mm      |
| Working Voltage/Frequency | 100-240VAC,47-63Hz | Weight                | 285 G              |
| Total Power Consumption   | 18W±0.5W           |                       |                    |