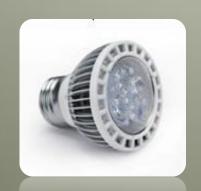

We are glade to recommend one of our dominant products to you as follows,

SUPER LIGHT LED PAR LIGHT 12 W
More options are available:
5 W, 9 W

### 12W LED Par Light Specification:

| PC cover                  | Integrated lens    | LED Power Consumption | 12W                |
|---------------------------|--------------------|-----------------------|--------------------|
| Base                      | E27 / E26          | Power Factor          | 90                 |
| Spec                      | ⊄ 120*143mm        | Color Rendering Index | ≥80                |
| Led & Qty                 | High Power,12PCS   | Heat                  | <b>≤55</b> ℃       |
| LED Efficiency            | 47Lm/W             | Life Span             | ≧50000 Hours       |
| Luminous Flux             | 860Lm              | Working Temperature   | <b>-20℃-60℃</b>    |
| Beam Angle                | 15°                | Warranty              | 3 Years            |
| Luminuce                  | 5800 Lx            | Certificates          | CE, RoHS, FCC, PSE |
| Color Temperature         | 2700-3500K         | Package Size          | 124*124*148mm      |
| Working Voltage/Frequency | 100-240VAC,47-63Hz | Weight                | 285 G              |
| Total Power Consumption   | 18W±0.5W           |                       |                    |