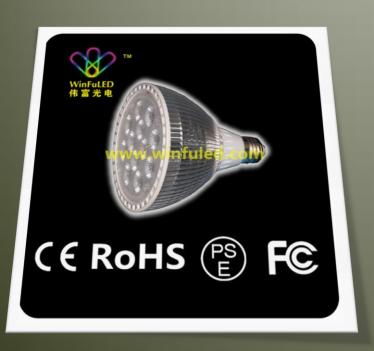

### 12W LED Par Light Specification:

| PC cover                  | Integrated lens    | LED Power Consumption | 12W                |
|---------------------------|--------------------|-----------------------|--------------------|
| Base                      | E27 / E26          | Power Factor          | 90                 |
| Spec                      | ⊄ 120*143mm        | Color Rendering Index | ≥80                |
| Led & Qty                 | High Power,12PCS   | Heat                  | <b>≤55</b> ℃       |
| LED Efficiency            | 47Lm/W             | Life Span             | ≧50000 Hours       |
| Luminous Flux             | 860Lm              | Working Temperature   | <b>-20℃-60℃</b>    |
| Beam Angle                | 15°                | Warranty              | 3 Years            |
| Luminuce                  | 5800 Lx            | Certificates          | CE, RoHS, FCC, PSE |
| Color Temperature         | 2700-3500K         | Package Size          | 124*124*148mm      |
| Working Voltage/Frequency | 100-240VAC,47-63Hz | Weight                | 285 G              |
| Total Power Consumption   | 18W±0.5W           |                       |                    |

#### More designs available:

Model No: PAR380 W12 V1201

(5W, 9W are available)

- 1. 12W
- 2. LED Efficiency 62-72Lm/W Luminous
- 3. Luminous Flux 980±5%Lm
- 4. Beam Angle 30°60°90°120°
- 5. Color Temperature 2700-3500K