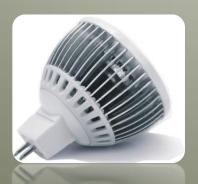

#### More designs available:

Model No: PAR380 W12 V1201

(5W, 9W are available)

- 1. 12W
- 2. LED Efficiency 62-72Lm/W Luminous
- 3. Luminous Flux 980±5%Lm
- 4. Beam Angle 30°60°90°120°
- 5. Color Temperature 2700-3500K

### More designs available