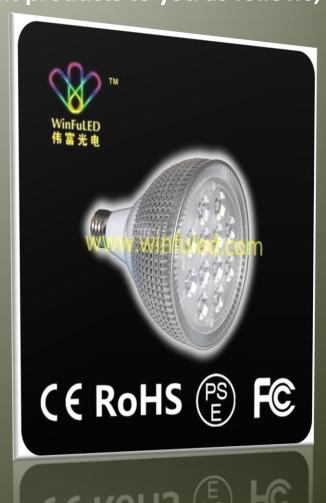

We are glade to recommend one of our dominant products to you as follows,

SUPER LIGHT LED PAR LIGHT 12 W
More options are available:
5 W, 9 W

### 12W LED Par Light Specification:

| PC cover                  | Integrated lens    | LED Power Consumption | 12W                |
|---------------------------|--------------------|-----------------------|--------------------|
| Base                      | E27 / E26          | Power Factor          | 90                 |
| Spec                      | ⊄ 120*143mm        | Color Rendering Index | ≥80                |
| Led & Qty                 | High Power,12PCS   | Heat                  | <b>≤55</b> ℃       |
| LED Efficiency            | 47Lm/W             | Life Span             | ≧50000 Hours       |
| Luminous Flux             | 860Lm              | Working Temperature   | <b>-20℃-60℃</b>    |
| Beam Angle                | 15°                | Warranty              | 3 Years            |
| Luminuce                  | 5800 Lx            | Certificates          | CE, RoHS, FCC, PSE |
| Color Temperature         | 2700-3500K         | Package Size          | 124*124*148mm      |
| Working Voltage/Frequency | 100-240VAC,47-63Hz | Weight                | 285 G              |
| Total Power Consumption   | 18W±0.5W           |                       |                    |