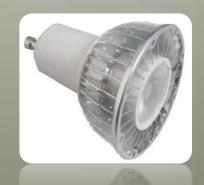

#### More designs available:

Model No: PAR380 W12 V1201

(5W, 9W are available)

- 1. 12W
- 2. LED Efficiency 62-72Lm/W Luminous
- 3. Luminous Flux 980±5%Lm
- 4. Beam Angle 30°60°90°120°
- 5. Color Temperature 2700-3500K

### More designs available