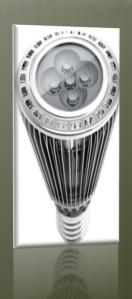

#### More designs available:

Model No: PAR380 W12 V1201

(5W, 9W are available)

- 1. 12W
- 2. LED Efficiency 62-72Lm/W Luminous
- 3. Luminous Flux 980±5%Lm
- 4. Beam Angle 30°60°90°120°
- 5. Color Temperature 2700-3500K

### More designs available