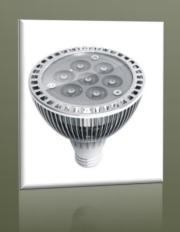

We are glade to recommend one of our dominant products to you as follows,

SUPER LIGHT LED PAR LIGHT 12 W
More options are available:
5 W, 9 W

### 12W LED Par Light Specification:

| PC cover                  | Integrated lens    | LED Power Consumption | 12W                |
|---------------------------|--------------------|-----------------------|--------------------|
| Base                      | E27 / E26          | Power Factor          | 90                 |
| Spec                      | ⊄ 120*143mm        | Color Rendering Index | ≥80                |
| Led & Qty                 | High Power,12PCS   | Heat                  | <b>≤55</b> ℃       |
| LED Efficiency            | 47Lm/W             | Life Span             | ≧50000 Hours       |
| Luminous Flux             | 860Lm              | Working Temperature   | <b>-20℃-60℃</b>    |
| Beam Angle                | 15°                | Warranty              | 3 Years            |
| Luminuce                  | 5800 Lx            | Certificates          | CE, RoHS, FCC, PSE |
| Color Temperature         | 2700-3500K         | Package Size          | 124*124*148mm      |
| Working Voltage/Frequency | 100-240VAC,47-63Hz | Weight                | 285 G              |
| Total Power Consumption   | 18W±0.5W           |                       |                    |