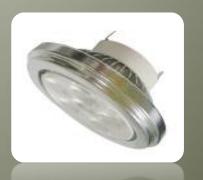

#### More designs available:

Model No: PAR380 W12 V1201

(5W, 9W are available)

- 1. 12W
- 2. LED Efficiency 62-72Lm/W Luminous
- 3. Luminous Flux 980±5%Lm
- 4. Beam Angle 30°60°90°120°
- 5. Color Temperature 2700-3500K

### More designs available