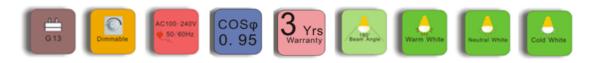

WINFULED T8 Tube Light Highlight Series T8日光灯管高亮系列

产品特征: Product features \*使用寿命长,为普通灯管的30倍 Long lifespan, 30 times longer than ordinary tubes \*高效节能,节省普通同等亮度灯管80%以上用电量 High efficiency and energy saving, save more than 80% power consumption than the frucrescent tubes. \*安装简单,可直接替代传统T8荧光灯管 Easy to install and can be replace the traditional T8 fluorescent tubes directly \*内置LED电流驱动,即插即用 The built-in LED current driver, plug and play \*防震动,安全系数高

Vibration-proof, with high safety coefficient

| 产品<br>Item | 规格参数<br>Specification | 额定功率<br>Power | LED类型及数量<br>LEDs | 光通量<br>Luminance Flux |
|------------|-----------------------|---------------|------------------|-----------------------|
| Τ8         | 60cm/2ft              | 10W           | SMD3528,144PCS   | 1000                  |
|            | 90cm/3ft              | 15W           | SMD3528,216PCS   | 1500                  |
|            | 120cm/4ft             | 20W           | SMD3528,288PCS   | 2000                  |
|            | 150cm/5ft             | 25W           | SMD3528,336PCS   | 2500                  |