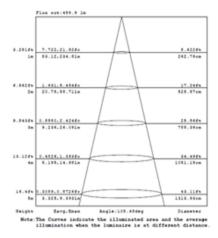

luorescent tubes directly \*内置LED电流驱动,即插即用 The built-in LED current driver, plug and play \*防震动,安全系数高

Vibration-proof, with high safety coefficient



| 产品<br>Item | 规格参数<br>Specification | 额定功率<br>Power | LED类型及数量<br>LEDs | 光通量<br>Luminance Flux |
|------------|-----------------------|---------------|------------------|-----------------------|
| Τ8         | 60cm/2ft              | 10W           | SMD3528,144PCS   | 1000                  |
|            | 90cm/3ft              | 15W           | SMD3528,216PCS   | 1500                  |
|            | 120cm/4ft             | 20W           | SMD3528,288PCS   | 2000                  |
|            | 150cm/5ft             | 25W           | SMD3528,336PCS   | 2500                  |

60CM

90CM

120CM

150CM

www.winfuled.com

**WINFU**伟富光电



## 典型运用: Typical applications \*办公室、写字楼、行政办公大楼照明 office, office building, administrative office building lighting \*商场、专卖店、超市、营业厅、酒店照明 shopping mall, exclusive shop, supermarkets, business hall, hotel lighting \*展览展示、橱窗照明

- exhibition, showcase lighting \*图书馆、博物馆照明
- library, museum lighting \*家居照明等 household lighting, etc