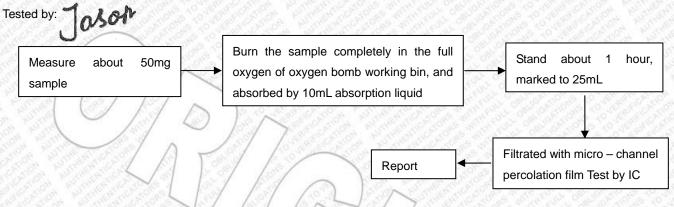

#### **Testing Flow:**

To Determine Fluorine, Chlorine, Bromine and Iodine Content: