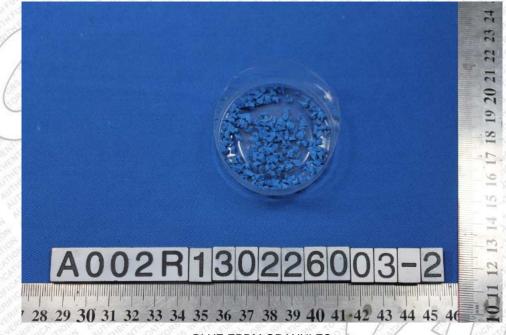

### Note:

- -N.D.=not detected(<MQL)
- -MQL=Method Quantitation Limit
- -Photo is included

# **TEST REPORT**

NO.: A002R130226003-2R04 Date: Mar. 01, 2013 Page 3 of 3

**Photograph of Sample** 

**BLUE EPDM GRANULES** 

\*\*\*End of Report\*\*\*