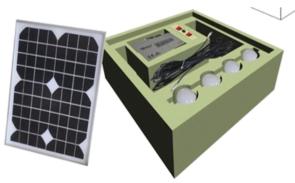

## Item

## Technical Parameter

Solar panel:10W

Battery: 12AH/12V(Lead-acid)

Light Source: LED Lamp 2WX4pcs(YG-BB-PC32) Connection wire length: 5M of each lamp

Packing: Standard exported carton

JM-SLK-B

## Features:

- 1. The solar home lighting kit was designed with:
  - a. 6 interfaces for lights, 1 interface for solar panel, 1 interface for battery.
  - b. All the interface by using stainless steel waterproof plug connectors.
- 2. Working time: 5hours each night, 3 days backup.
- 3. Connection wires used: anti-aging wire, National standard approved.
- 4. Wire length: 5meters of each light( the length is optional)
- 5. Battery: Lead-acid battery, maintenance free.
- 6. Solar panel: high efficiency solar panel, mono-crystalline solar panel.
- 7. Controller: ON/OFF switch, mutiple time controlling options, overcharge & disovercharge protection.