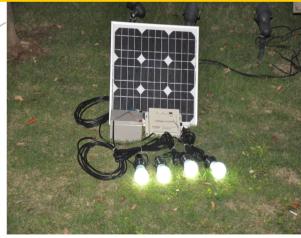

: LED Lamp 2WX4pcs(YG-BB-PC32) Connection wire length: 5M of each lamp

Packing: Standard exported carton

JM-SLK-B

## Features:

- 1. The solar home lighting kit was designed with:
  - a. 6 interfaces for lights, 1 interface for solar panel, 1 interface for battery.
  - b. All the interface by using stainless steel waterproof plug connectors.
- 2. Working time: 5hours each night, 3 days backup.
- 3. Connection wires used: anti-aging wire, National standard approved.
- 4. Wire length: 5meters of each light( the length is optional)
- 5. Battery: Lead-acid battery, maintenance free.
- 6. Solar panel: high efficiency solar panel, mono-crystalline solar panel.
- 7. Controller: ON/OFF switch, mutiple time controlling options, overcharge & disovercharge protection.

Packing & effect picture