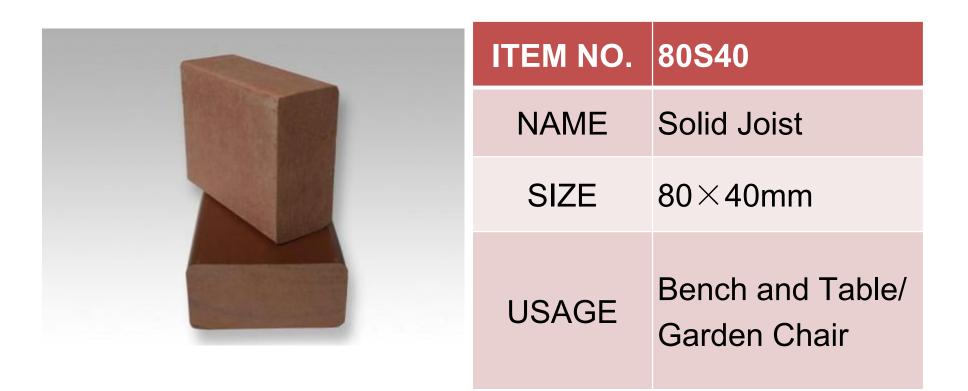

|  | ITEM NO. | 90S40-A            |
|--|----------|--------------------|
|  | NAME     | Solid Joist        |
|  | SIZE     | 90×40mm            |
|  | USAGE    | Furniture Material |