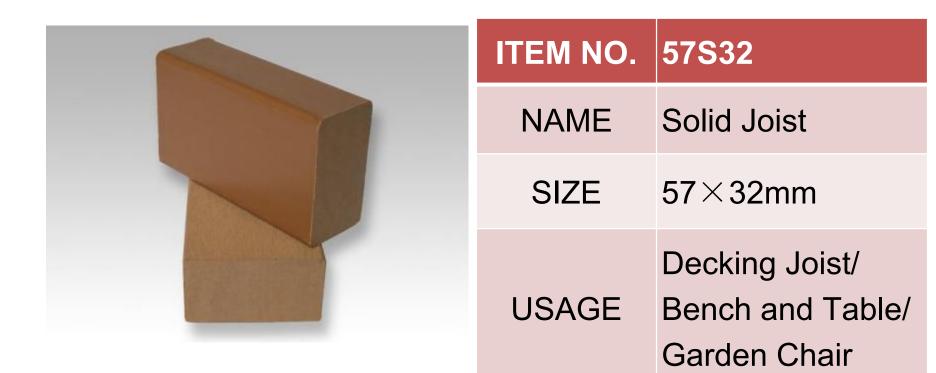

|  | ITEM NO. | 50H30-B       |
|--|----------|---------------|
|  | NAME     | Hollow Joist  |
|  | SIZE     | 50×30mm       |
|  | USAGE    | Decking Joist |

|  | ITEM NO. | 60S40                            |
|--|----------|----------------------------------|
|  | NAME     | Solid Joist                      |
|  | SIZE     | 60×40mm                          |
|  | USAGE    | Bench and Table/<br>Garden Chair |