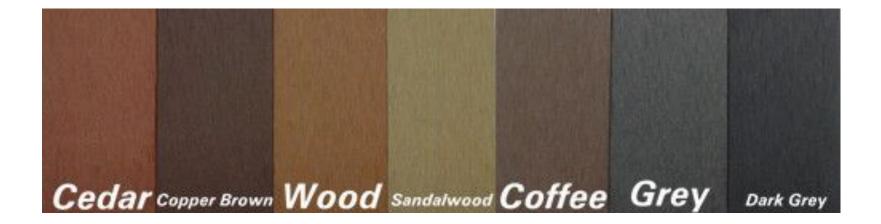

### **Contact for details**

www.ecotech-wpc.com info@hohecotech.com

|  | ITEM NO. | 38S38                             |
|--|----------|-----------------------------------|
|  | NAME     | Solid Joist                       |
|  | SIZE     | 38×38mm                           |
|  | USAGE    | Decking Joist/<br>Furniture Joist |