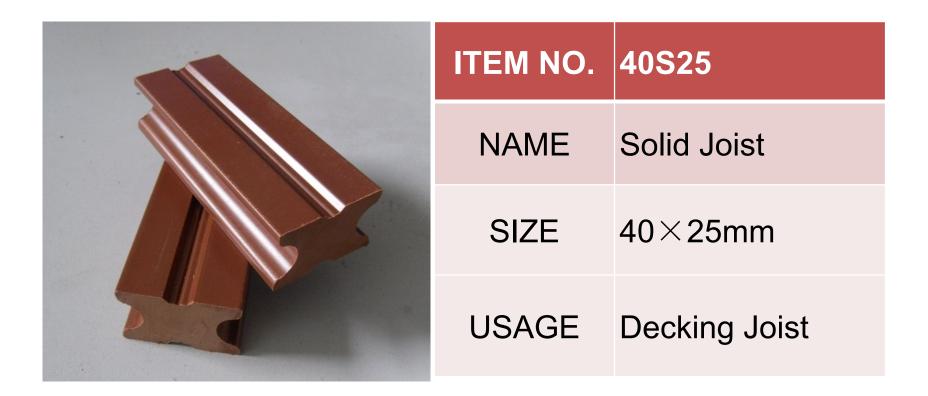

|  | ITEM NO. | 40S30-A                                                |
|--|----------|--------------------------------------------------------|
|  | NAME     | Solid Joist                                            |
|  | SIZE     | 40×30mm                                                |
|  | USAGE    | Decking Joist/<br>Wall panel Joist/<br>Furniture Joist |