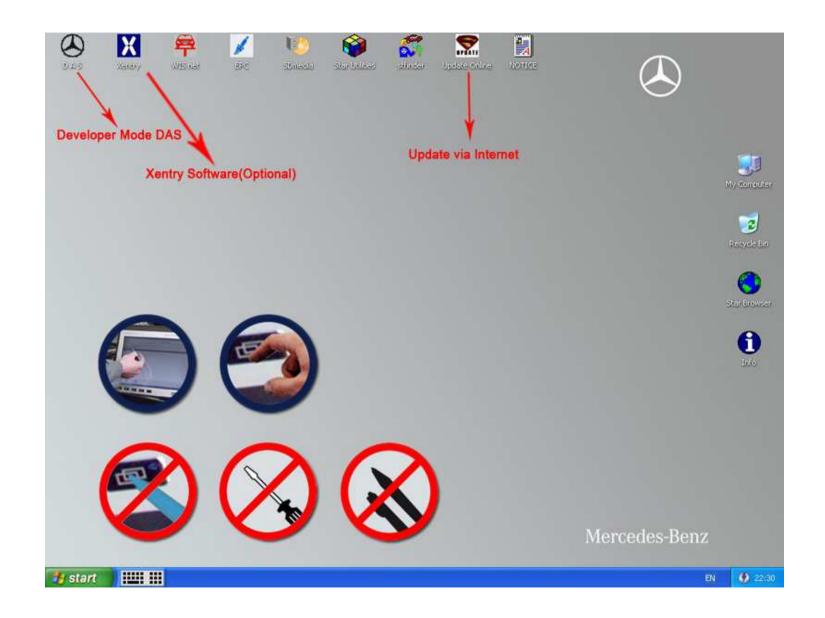

#### **Product software includes:**

DAS: the automatically Diagnosis Assistance System

WIS.net: Workshop Information System

**EPC.net**: Electronic Parts Catalog **ST finder2009**: Part location finder

**STARUTILITIES**: the movement management system and self-test

SD Media: Video and PDF lessons

Xentry: New software released by Benz Company after 04/2009 by diagnosis new cars.

Smart TAN Code: Opened special function in DAS program with Smart cars