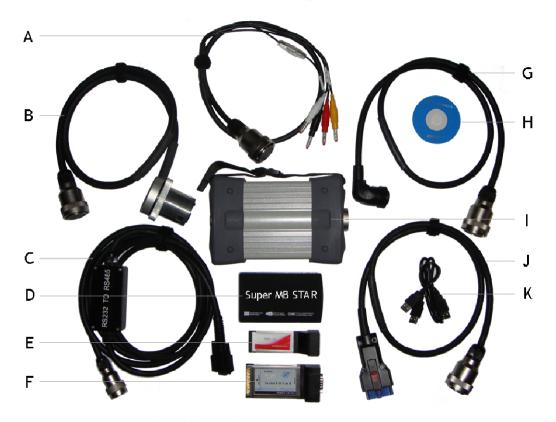

# SUPER MB STAR

A: 4pin cable B: 38pin cable C: RS232 to RS 485 cable D: Mobile HDD E: Express to RS 232 Card F: Pcmcia to RS232 Card G: Sprinter cable H: Install Driver I: Multipexer J: OBDII cable K: USB cable

## Package Include:

- 1. MB C3 STAR MULTIPLEXER( BenZ VCI)
- 2. 16 PIN OBD II cable (OBD Diagnostic Socket)
- 3. 38 PIN cable (Old Benz Round Socket)
- 4. 14 PIN cable (Sprint. Bus. Truck Round Socket)
- 5. 4 PIN cable (Old Benz Rectangle Socket)
- 6. RS232 TO RS485 Cable (Compact3 cable)
- 7. External Hard disk with ALL softwares (This can be used with any other computers)
- 8. PCMCIA TO RS232 Card
- 9. Drive CD
- 10. Express to Rs232 card
- 11.USB cable