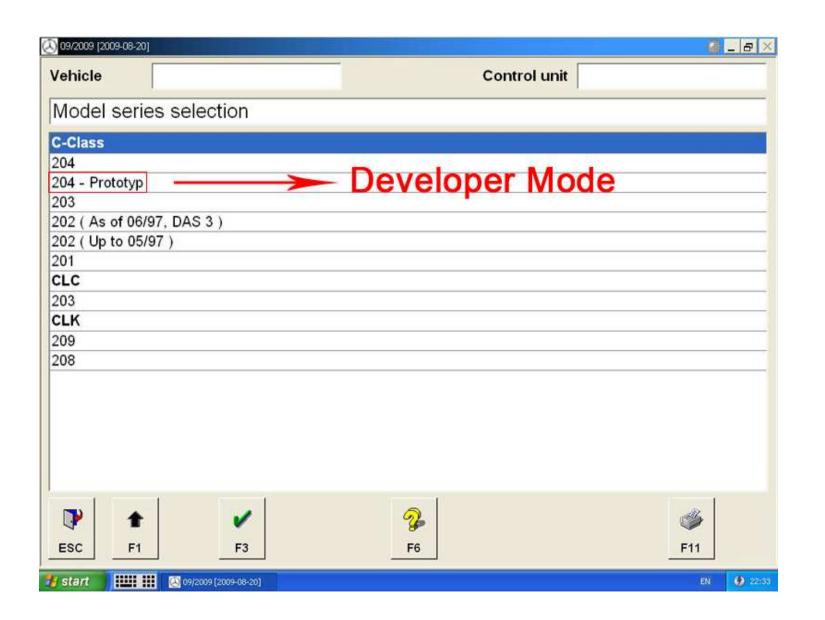

# MB STAR Pro/ MB STAR Pro/ MB Compact3/ MB STAR 2009

| Name<br>Configurations | Super MB STAR   | MB STAR Pro | MB Compact 3 | MB STAR 2009 |
|------------------------|-----------------|-------------|--------------|--------------|
| Product Quality        | High            | Normal      | Normal       | Normal       |
| Software Version       | 09/2009         | 02/2009     | 06/2009      | 06/2009      |
| Online Update          | V               | ×           | ×            | ×            |
| DAS Xentry             | V               | ×           | $\checkmark$ | ×            |
| Developer Mode         | V               | ×           | $\checkmark$ | ×            |
| Benz Smart             | 450/451/452/454 | 450         | 450          | 450          |
| Smart TAN Code Service | V               | ×           | ×            | ×            |

| Benz Truck Diagnostic      | <b>V</b>      | ×      | V      | ×      |
|----------------------------|---------------|--------|--------|--------|
| New cars                   | W212/207/204  | ×      | ×      | ×      |
| Portable HDD               | V             | V      | ×      | ×      |
| PCMCIA To RS232            | V             | V      | ×      | ×      |
| Express To RS232           | V             | ×      | ×      | ×      |
| RS232 TO RS485 Cable       | Ø=35mm        | Ø=10mm | Ø=10mm | Ø=10mm |
| Configurations User Manual | Video Lessons | PDF    | ×      | ×      |
| Software Activation        | V             | ×      | ×      | ×      |
| 7x24x365 Online Service    | V             | ×      | ×      | ×      |