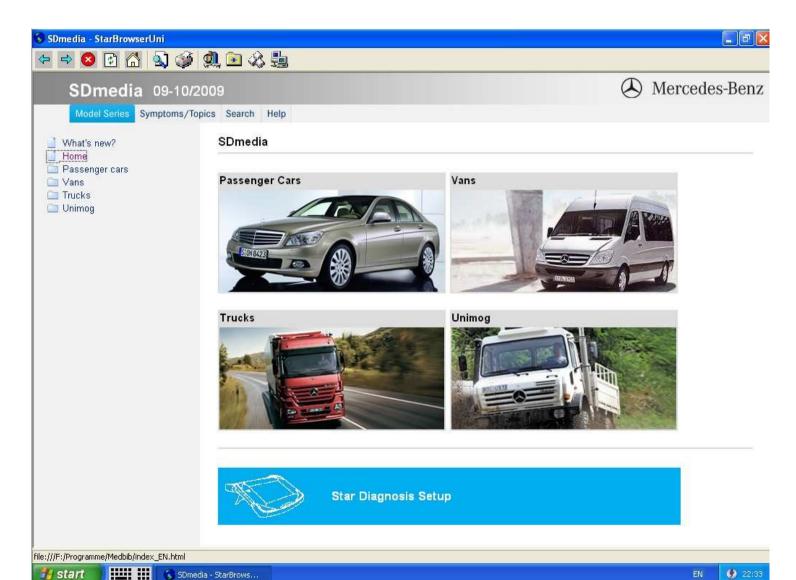

#### **Product software includes:**

DAS: the automatically Diagnosis Assistance System

WIS.net: Workshop Information System

**EPC.net**: Electronic Parts Catalog **ST finder2009**: Part location finder

**STARUTILITIES**: the movement management system and self-test

SD Media: Video and PDF lessons

Xentry: New software released by Benz Company after 04/2009 by diagnosis new cars.

Smart TAN Code: Opened special function in DAS program with Smart cars