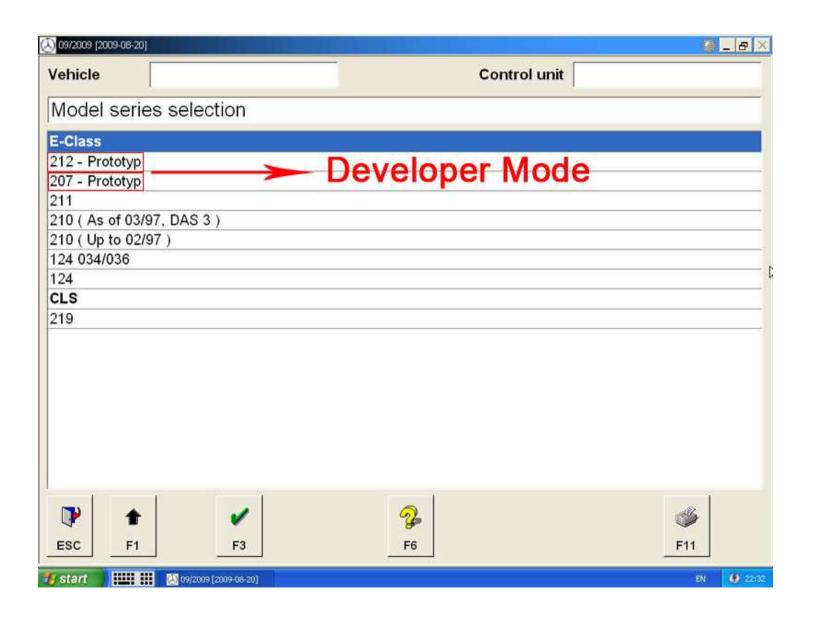

# MB STAR Pro/ MB STAR Pro/ MB Compact3/ MB STAR 2009

| Name<br>Configurations | Super MB STAR   | MB STAR Pro | MB Compact 3 | MB STAR 2009 |
|------------------------|-----------------|-------------|--------------|--------------|
| Product Quality        | High            | Normal      | Normal       | Normal       |
| Software Version       | 09/2009         | 02/2009     | 06/2009      | 06/2009      |
| Online Update          | V               | ×           | ×            | ×            |
| DAS Xentry             | V               | ×           | $\checkmark$ | ×            |
| Developer Mode         | V               | ×           | $\checkmark$ | ×            |
| Benz Smart             | 450/451/452/454 | 450         | 450          | 450          |
| Smart TAN Code Service | V               | ×           | ×            | ×            |

| Benz Truck Diagnostic      | <b>V</b>      | ×      | V      | ×      |
|----------------------------|---------------|--------|--------|--------|
| New cars                   | W212/207/204  | ×      | ×      | ×      |
| Portable HDD               | V             | V      | ×      | ×      |
| PCMCIA To RS232            | V             | V      | ×      | ×      |
| Express To RS232           | V             | ×      | ×      | ×      |
| RS232 TO RS485 Cable       | Ø=35mm        | Ø=10mm | Ø=10mm | Ø=10mm |
| Configurations User Manual | Video Lessons | PDF    | ×      | ×      |
| Software Activation        | V             | ×      | ×      | ×      |
| 7x24x365 Online Service    | V             | ×      | ×      | ×      |