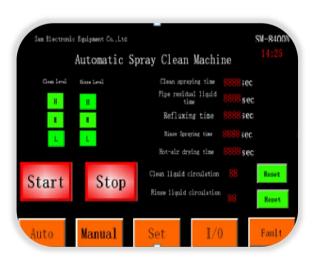

### **CONTROL SYSTEM**

PLC control Touchscreen 5"

Temperature ,Cleaning and drying time controlled

Setting and monitoring of all process parameters

Password protection

# **CONTROL TOUCHSCREEN**