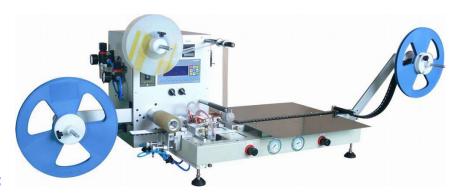

# **Semi-auto SMD Component Taping Machine**

#### **Features:**

- 1.Track width can work freely in the range of 8mm to 72mm, the screen is easy and convenient for operate and control.
- 2. Fine adjustment head installed in hot-press device, adjustment of sealing position can accurate to 0.1±mm, independent PID temperature control accurately and steadily.
- 3. The position of cover tape can make fine adjustment by adjust the tension of the moving cover tape.
- 4.Count by fiber-optical sensitive and epuipped with leakage detection make braiding accurate.
- 5. Moving tape speed can be adjusted continuously and control by pedal, Ccompatible with all ELA-481 standard plastic reels.

#### **Specifications:**

| Model                | SM-1000A                                                                         | SM-1000B                     | SM-1000C          |
|----------------------|----------------------------------------------------------------------------------|------------------------------|-------------------|
| Mchine Dimension:    | 1650*460*580mm                                                                   | 1650*460*580mm               | 2180*460*580mm    |
|                      | (L*H*W)                                                                          | (L*H*W)                      | (L*H*W)           |
| Difference           | Normal model                                                                     | With pocket detecte function | Long length model |
| Feeding:             | suitable with ELA-481 standard wheel and cover tape                              |                              |                   |
| Tape width           | 12mm-72mm (8mm need customized )                                                 |                              |                   |
| Power supply:        | AC200V50HZ                                                                       |                              |                   |
| Pressure:            | 3.0kg/cm2                                                                        |                              |                   |
| Temperature control: | two heads and independent PID temperature control, temperature range is 20-200°C |                              |                   |
| Taping speed:        | 3000-7000PCS/hr. According to specific Component                                 |                              |                   |
| Calculator:          | count by fiber-optical sensitive                                                 |                              |                   |
| Package type:        | self adhesive or hot sealing                                                     |                              |                   |
| Weight:              | 50KG                                                                             | 50KG                         | 70KG              |