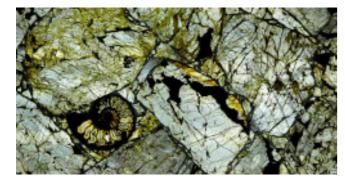

# Onyx Collection

ONICE CAPPUCCINO (POLISHED)

**BLUE VEIN** 

SODALITE BLUE

SILVER STONE

YELLOW BLUE TIGER EYE STONE

**RUBY STONE** 

WOOD FOSSIL