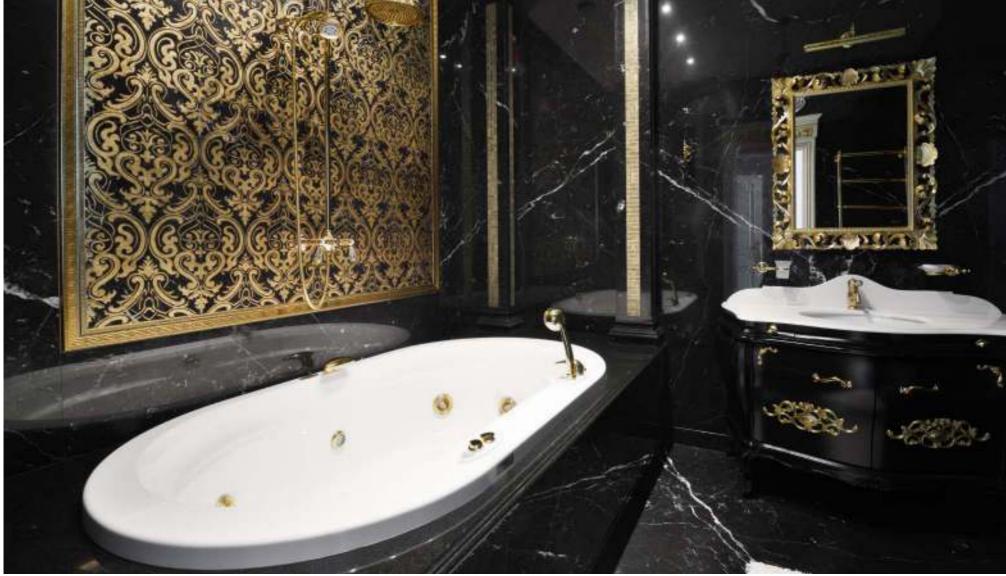

# Marble Collection

DINO BEIGE (POLISHED)

DALMATA "PANDA"

NERO MARQUINA

NOIR AZIZA

**ROSSO LEVANTO** 

SILVER PORTORO

PORT LAURENT "MICHELANGELO"

PORTORO "SUPER EXTRA"

SILVER WAVE

EMPERADOR "DARK"

NERO MARQUINA (POLISHED)