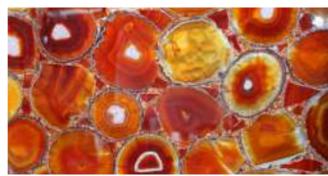

# Precioustone Collection

WHITE QUARTZ

BLUE AGATE

NATURAL GREY AGATE

**SMOKY QUARTZ** 

BLACK AGATE

MULTI RED JASPER

BLUE AGATE (POLISHED)

PINK CRYSTAL & MULTI RED JASPER (POLISHED)

RB-004

RB-002

RR-005

RB-003

RB-006