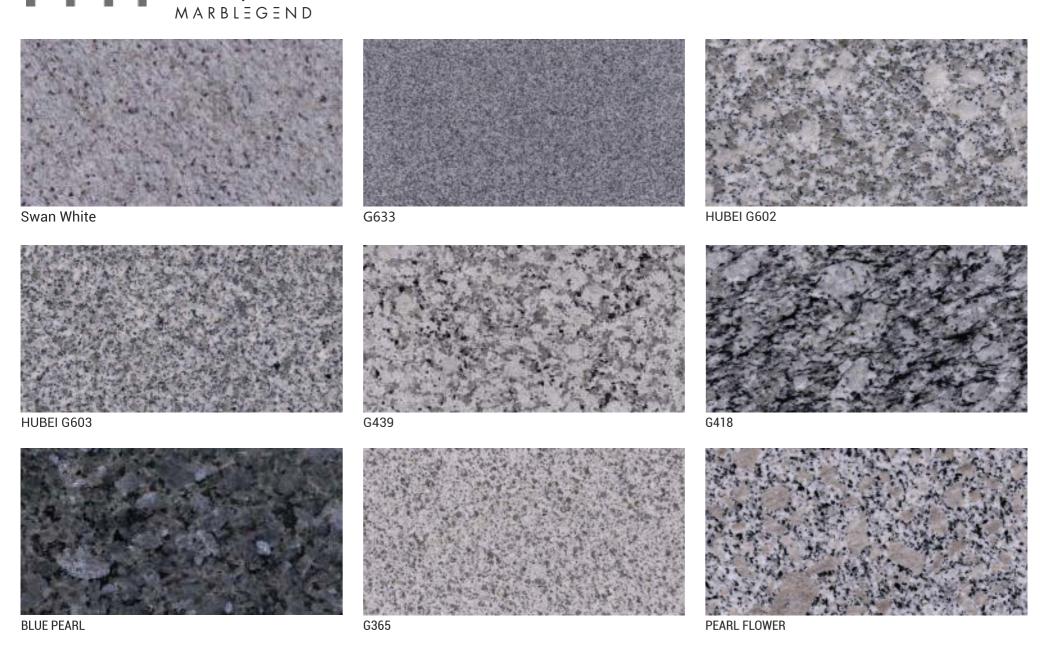

ITALY BEIGE

**NEW BEIGE** 

**GOLDEN SPIDER** 

OMAN BEIGE

CAPPUCCINO BEIGE (HONED)

TAN BROWN (POLISHED)

G655 (POLISHED)

**BLUE ICE ONYX** 

IRAN WHITE ONYX

**BROWN ONYX** 

PICASSU ONYX

WHITE ONYX "VEIN CUT"

ANCIENT "VEIN CUT"