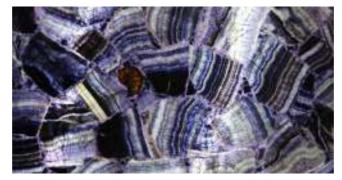

# Marble Collection

GREY WOOD (POLISHED)

SPECTROLITE BLUE

LUNDHS AURORA BLUE "GALATTICA BLUE"

LABRADOR BLUE PEARL GT

BROWN ANTIUE "MARRON COHIBA"

LABRADORITE LEMURIAN

NEW CAMBRIAN BLACK ORIGINNAL "LETHER"