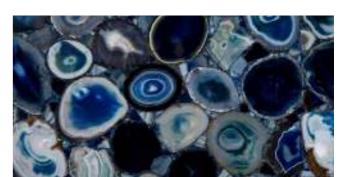

# Precioustone Collection

WHITE QUARTZ

BLUE AGATE

NATURAL GREY AGATE

**SMOKY QUARTZ** 

BLACK AGATE

MULTI RED JASPER

BLUE AGATE (POLISHED)

PINK CRYSTAL & MULTI RED JASPER (POLISHED)

RB-004

RB-002

RR-005

RB-003

RB-006