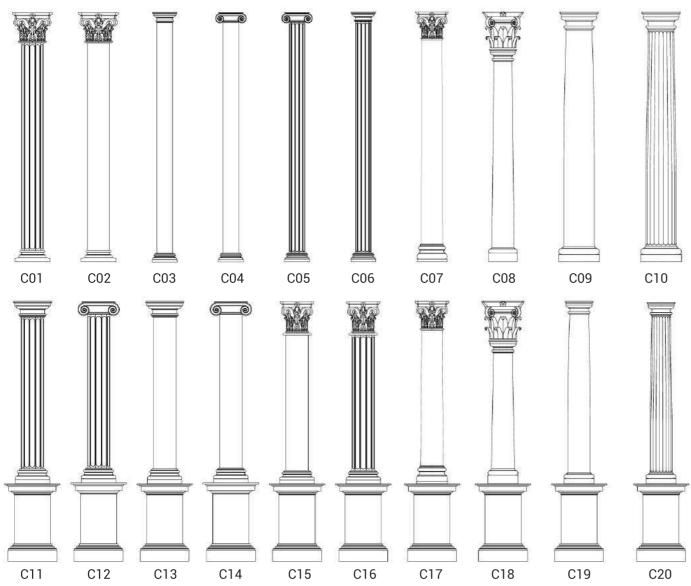

AL & MULTI RED JASPER (POLISHED)









RB-004



RB-002



RR-005



RB-003



RB-006



#### Medallion Collection



OB-001













SB-001 SB-002 SB-003



### Medallion Collection







SB-004 SB-005 SB-006









SB-007 SB-008







SB-009



SB-010







MEDALLION PROJECT

### Medallion Collection







MEDALLION PROJECT





MEDALLION PROJECT









MEDALLION PROJECT











PF-001

PF-002

PF-003







PF-004

PF-005

PF-006





# Fireplace Collection









PF-008

PF-009







PF-010

PF-011

PF-012











PF-013

PF-014

PF-015







PF-016

PF-017

PF-018



# Fireplace Collection



















FIREPLACE PROJECT







FIREPLACE PROJECT







MARBLE FOUNTAIN









MARBLE FOUNTAIN







FOUR SEASON SCULPTURE





### Statue Collection











COLUMN STYLE

# MARBLEGEND



### Column & Chapiter



CHAPITER STYLE







BALUSTER STYLE





# Baluster & Molding





M02



M03















M07



















# 3D Design









# Project of Sculpture









# MARBLEGEND



### Glass Mosaic Collection









### Marble Mosaic Collection













### Pearl Mosaic Collection

















# Application of Mosaic





















# Application of Mosaic



































# L 0 G





Mingrun Paza, Huangbian North Rd Baiyun District, Guangzhou, China www.pfmstone.com