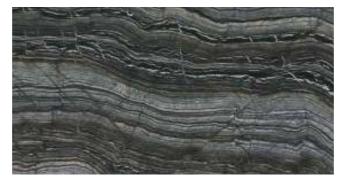

# Marble Collection

GREY WOOD (POLISHED)

SPECTROLITE BLUE

LUNDHS AURORA BLUE "GALATTICA BLUE"

LABRADOR BLUE PEARL GT

BROWN ANTIUE "MARRON COHIBA"

LABRADORITE LEMURIAN

NEW CAMBRIAN BLACK ORIGINNAL "LETHER"