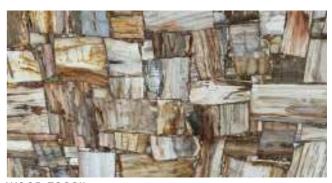

# Marble Collection

GREY WOOD (POLISHED)

SPECTROLITE BLUE

LUNDHS AURORA BLUE "GALATTICA BLUE"

LABRADOR BLUE PEARL GT

BROWN ANTIUE "MARRON COHIBA"

LABRADORITE LEMURIAN

NEW CAMBRIAN BLACK ORIGINNAL "LETHER"