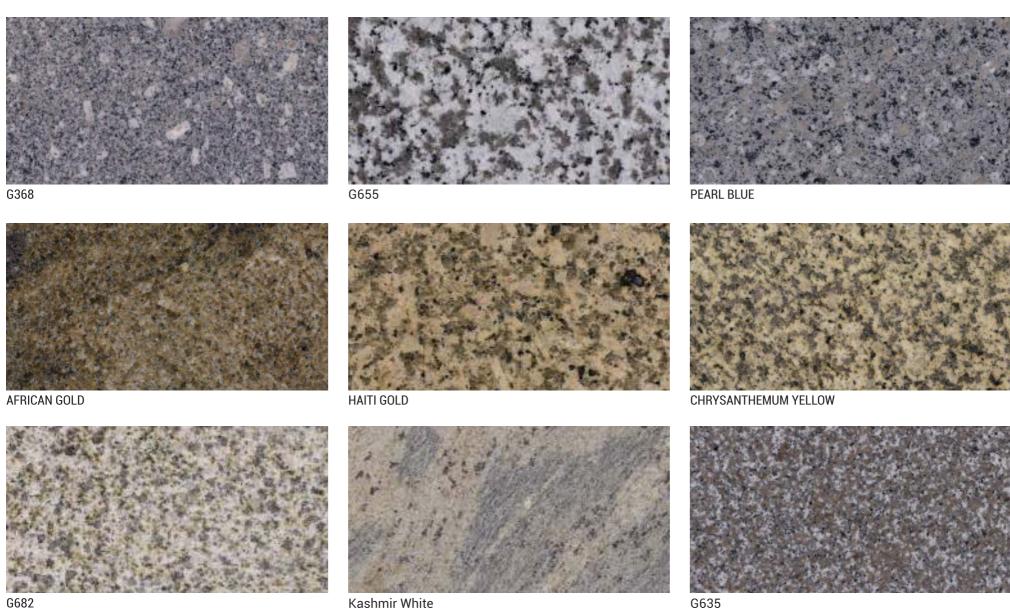

TAN BROWN (POLISHED)

G655 (POLISHED)

**BLUE ICE ONYX** 

IRAN WHITE ONYX

**BROWN ONYX** 

PICASSU ONYX

WHITE ONYX "VEIN CUT"

ANCIENT "VEIN CUT"