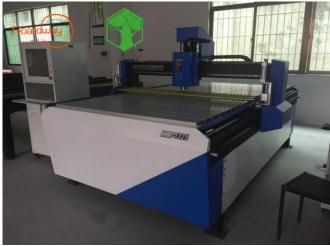

#### What we have for you?

The raw material of Boardway processing sheet could be PVC Acrylic or ABS etc.

Boardway processing center has strong processing capacity. With various processing machines and tools, clean and spacious space, excellent design team, Skilled workers, which can meet various processing requirement.