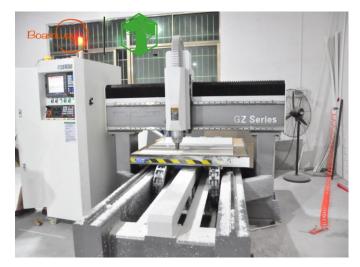

#### What we have for you?

The raw material of Boardway processing sheet could be PVC Acrylic or ABS etc.

Boardway processing center has strong processing capacity. With various processing machines and tools, clean and spacious space, excellent design team, Skilled workers, which can meet various processing requirement.

# What we have for processing products?