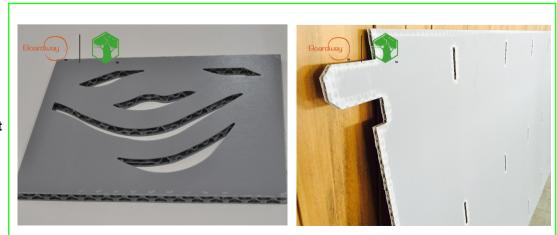

### What we have for you?

The raw material of Boardway die-cut products could be plastic honecyomb sheet, plastic corrugated sheet and other plastic sheets.

BOARDWAY processing center has strong processing capacity. With various processing machines and tools, clean and spacious space, excellent design team, Skilled workers, which can meet various processing requirement.