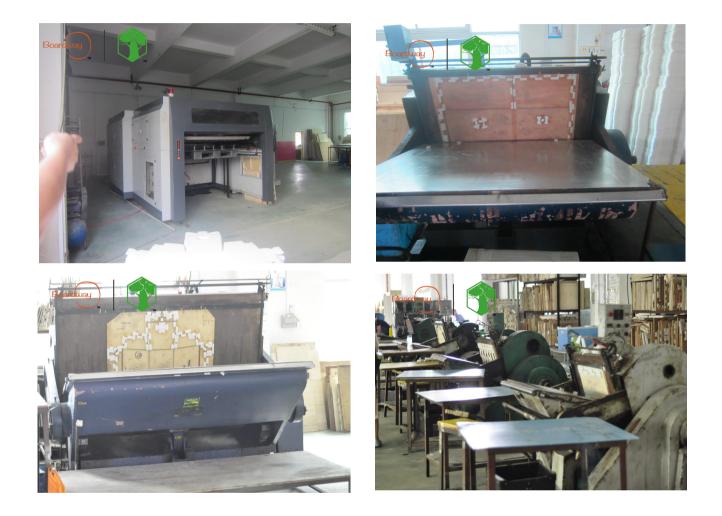

### What we have for you?

The raw material of Boardway die-cut products could be plastic honecyomb sheet, plastic corrugated sheet and other plastic sheets.

BOARDWAY processing center has strong processing capacity. With various processing machines and tools, clean and spacious space, excellent design team, Skilled workers, which can meet various processing requirement.