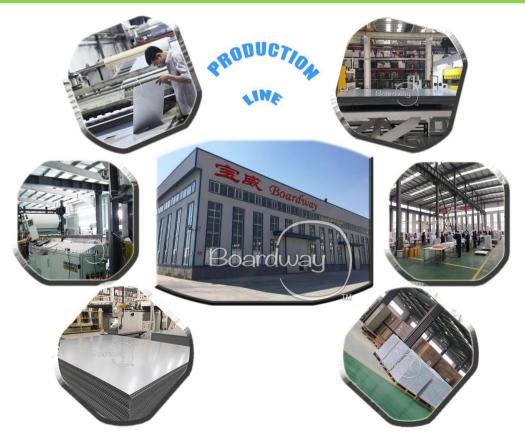

### What we have for you?

The raw material of Boardway die-cut products could be plastic honecyomb sheet, plastic corrugated sheet and other plastic sheets.

BOARDWAY processing center has strong processing capacity. With various processing machines and tools, clean and spacious space, excellent design team, Skilled workers, which can meet various processing requirement.